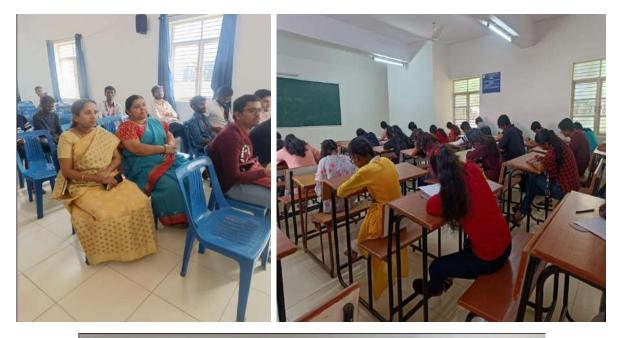

#### **Report on KOTI KANTA GEETHA GAYANA Karyakrama**

Sir M Visvesvaraya Institute of Technology, Bangalore celebrated a state level event, KOTI KANTA GEETHA GAYANA celebrations on 28<sup>th</sup> October,2022 prelude to the occasion of the 67<sup>th</sup> Kannada Rajyothsava. The event was organised collaboratively by the Cultural Department and Department of Kannada. Through the campaign, the motto was to showcase the cultural values by the singing mode. The program was inaugurated by our cultural committee co-ordinator Dr S.K UMA (HOD of Mathematics)

The event began at 11 am in the CSE seminar hall. The host for the event were Dhanush and Gagana and they smoothly conducted the event. They enlightened the gathering with the rich history and heritage of Karnataka. The chief guests for the occasion were Dr S.K UMA, Mr KVR Prasad, Dr Prashanth G K, Nanda M Shivamoggi. With great enthusiasm we distributed Karnataka flags among the audience to share the sense of ownness and unity.

## **PHOTOS**

#### THE EVENT KOTI KANTA GAYANA, SIR MVIT