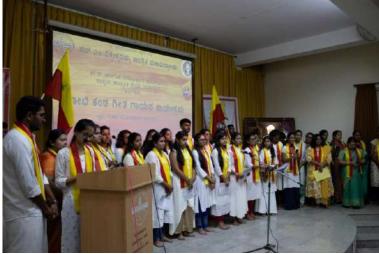

#### **Report on KOTI KANTA GEETHA GAYANA Karyakrama**

Sir M Visvesvaraya Institute of Technology, Bangalore celebrated a state level event, KOTI KANTA GEETHA GAYANA celebrations on 28<sup>th</sup> October,2022 prelude to the occasion of the 67<sup>th</sup> Kannada Rajyothsava. The event was organised collaboratively by the Cultural Department and Department of Kannada. Through the campaign, the motto was to showcase the cultural values by the singing mode. The program was inaugurated by our cultural committee co-ordinator Dr S.K UMA (HOD of Mathematics)

The event began at 11 am in the CSE seminar hall. The host for the event were Dhanush and Gagana and they smoothly conducted the event. They enlightened the gathering with the rich history and heritage of Karnataka. The chief guests for the occasion were Dr S.K UMA, Mr KVR Prasad, Dr Prashanth G K, Nanda M Shivamoggi. With great enthusiasm we distributed Karnataka flags among the audience to share the sense of ownness and unity.

#### THE EVENT KOTI KANTA GAYANA, SIR MVIT