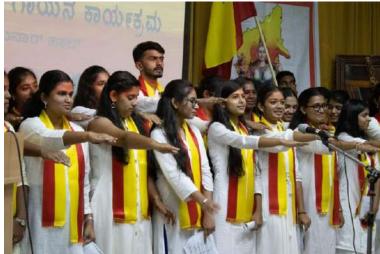

As lamp eradicates the darkness, to spread the spark among all of us and enlight people the song was sung "Hachevu Kannadada Deepa" reminded people of their duty to keep the lamp of kannada burning bright. The music was given by C Ashwath and sung by D.S Karki. The students, coordinators and the faculties sung the song by holding candles followed by "Vishwa Vinuthana Vidya Chetana" which symbolizes history of Hampi, the beauty of Belur and Halebeedu, the heritage of Srirangapattana,composed by Channaveera Kanavi and H K Naryana. The last song of the campaign was "Huttidare Kannada Nadalli Huttabeku" which was featured and sung by a very popular actor, singer Dr Rajkumar, and composed by Hamsalekha. The host requested the gathering to join the choir to pay respect to the state. Finally, the program came to an end with an oath taking ceremony to remain true to the spirit of unification of Karnataka and to work towards preserving the land and culture of Karnataka, which was led by our faculty Purnimaa S Dixit, Department of Physics