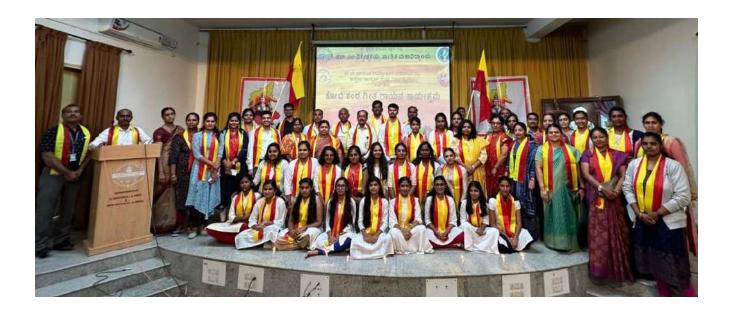

#### **Report on KOTI KANTA GEETHA GAYANA Karyakrama**

Sir M Visvesvaraya Institute of Technology, Bangalore celebrated a state level event, KOTI KANTA GEETHA GAYANA celebrations on 28<sup>th</sup> October,2022 prelude to the occasion of the 67<sup>th</sup> Kannada Rajyothsava. The event was organised collaboratively by the Cultural Department and Department of Kannada. Through the campaign, the motto was to showcase the cultural values by the singing mode. The program was inaugurated by our cultural committee co-ordinator Dr S.K UMA (HOD of Mathematics)

The event began at 11 am in the CSE seminar hall. The host for the event were Dhanush and Gagana and they smoothly conducted the event. They enlightened the gathering with the rich history and heritage of Karnataka. The chief guests for the occasion were Dr S.K UMA, Mr KVR Prasad, Dr Prashanth G K, Nanda M Shivamoggi. With great enthusiasm we distributed Karnataka flags among the audience to share the sense of ownness and unity.