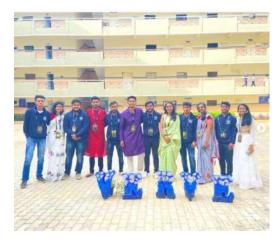

#### **Report on KOTI KANTA GEETHA GAYANA Karyakrama**

Sir M Visvesvaraya Institute of Technology, Bangalore celebrated a state level event, KOTI KANTA GEETHA GAYANA celebrations on 28<sup>th</sup> October,2022 prelude to the occasion of the 67<sup>th</sup> Kannada Rajyothsava. The event was organised collaboratively by the Cultural Department and Department of Kannada. Through the campaign, the motto was to showcase the cultural values by the singing mode. The program was inaugurated by our cultural committee co-ordinator Dr S.K UMA (HOD of Mathematics)

#### THE EVENT KOTI KANTA GAYANA, SIR MVIT