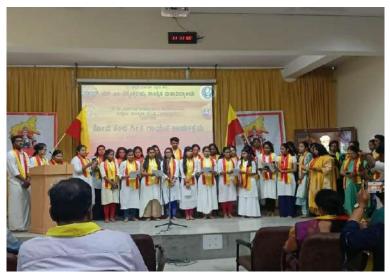

#### **Report on KOTI KANTA GEETHA GAYANA Karyakrama**

Sir M Visvesvaraya Institute of Technology, Bangalore celebrated a state level event, KOTI KANTA GEETHA GAYANA celebrations on 28<sup>th</sup> October,2022 prelude to the occasion of the 67<sup>th</sup> Kannada Rajyothsava. The event was organised collaboratively by the Cultural Department and Department of Kannada. Through the campaign, the motto was to showcase the cultural values by the singing mode. The program was inaugurated by our cultural committee co-ordinator Dr S.K UMA (HOD of Mathematics)

The event began at 11 am in the CSE seminar hall. The host for the event were Dhanush and Gagana and they smoothly conducted the event. They enlightened the gathering with the rich history and heritage of Karnataka. The chief guests for the occasion were Dr S.K UMA, Mr KVR Prasad, Dr Prashanth G K, Nanda M Shivamoggi. With great enthusiasm we distributed Karnataka flags among the audience to share the sense of ownness and unity.

#### THE EVENT KOTI KANTA GAYANA, SIR MVIT