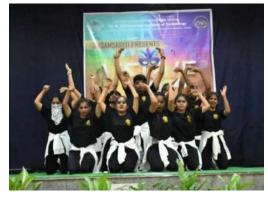

## Report on VERVE-2022

Sir M Visvesvaraya Institute of Technology conducted Verve-2022 on July 15<sup>th</sup>, 2022. Verve is the Intra-College cultural fest of Sir M Visvesvaraya Institute of Technology. This was one of the first few events conducted post covid and one of the most awaited events. Verve-2022 took place for a week starting off with outfit themed Verve week leading up to the main event. The list of themes for each day of the week are as follows:

Verve-2022 was inaugurated by the cultural coordinator, Dr. G.M. Krishnaiah, HOD of Department of Chemistry and the Principal, Dr. V.R. Manjunath. Verve-2022 had different cultural and technical events showcasing the talents of the students in different field like music, dance, literature, theatre, fine arts and gaming. The following are the list of events conducted in Verve-2022:

- Group Dance
- Classical/Filmy Dance (Solo)
- Debate (English)
- Jam
- Coding and Debugging
- Quiz
- Skit
- Western Vocal (Solo)
- Classical Vocal (Solo)
- Light Vocal (Solo)
- Anthyaakshari (Kannada/Hindi)
- Rangoli
- Photography
- BGMI
- Valorant