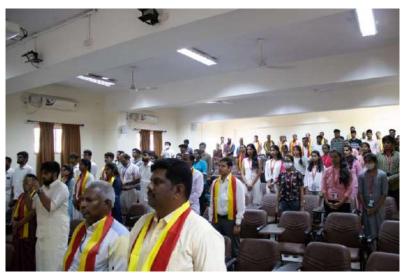

#### **Report on KOTI KANTA GEETHA GAYANA Karyakrama**

Sir M Visvesvaraya Institute of Technology, Bangalore celebrated a state level event, KOTI KANTA GEETHA GAYANA celebrations on 28<sup>th</sup> October,2022 prelude to the occasion of the 67<sup>th</sup> Kannada Rajyothsava. The event was organised collaboratively by the Cultural Department and Department of Kannada. Through the campaign, the motto was to showcase the cultural values by the singing mode. The program was inaugurated by our cultural committee co-ordinator Dr S.K UMA (HOD of Mathematics)

The event began at 11 am in the CSE seminar hall. The host for the event were Dhanush and Gagana and they smoothly conducted the event. They enlightened the gathering with the rich history and heritage of Karnataka. The chief guests for the occasion were Dr S.K UMA, Mr KVR Prasad, Dr Prashanth G K, Nanda M Shivamoggi. With great enthusiasm we distributed Karnataka flags among the audience to share the sense of ownness and unity.

#### THE EVENT KOTI KANTA GAYANA, SIR MVIT