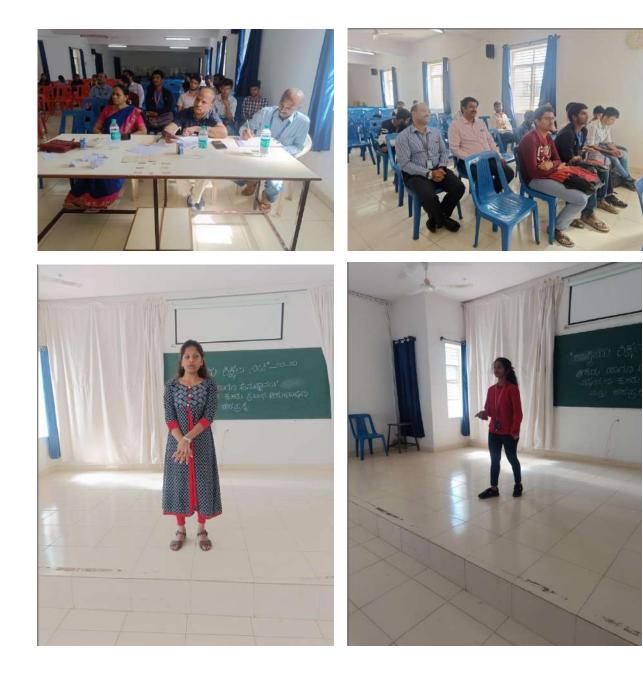

#### **Report on NATIONAL EDUCATIONAL POLICY – 2020**

(Organized by our college internal committee – Sambhrama - Club of Susamskriti)

Ref No:VTU/PS/2022-23/4843.dt.7dec2022

**SUB:** Report on events conducted at college level about hope and implementation of NEP-2020.

With reference to the above subject Sir M Visvesvaraya Institute of Technology, Bengaluru conducted the following events:

- Pick and Speak Competition
- Essay Competition

on 16th December, 2022 as per your circular dated 07th December, 2022.

The aim of this event was to spread awareness about the National Educational Policy to the youth of our college.

The events were organized collaboratively by the Cultural Forum of SMVIT, Sambhrama – Club of Susamskriti. This event was judged by Dr. Prashanth S.H., Dept. of Mechanical Engineering, Prof. Chandrashekhar B., dept of Mechanical Engineering, Prof Rajeshwari, dept of ECE.

The event competition began at 10 am in the Science Seminar hall which was lead by Dr. S.K. Uma, HOD of dept. of Mathematics and Prof, Prashantha B.B with the coordination of student volunteers of Susamskriti. The host of the event was Sumanth Kumar.