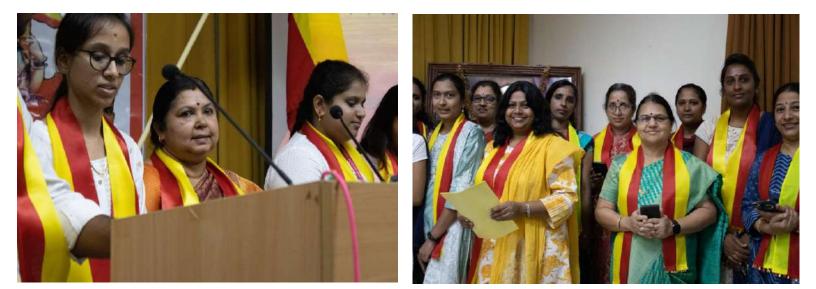

#### **Report on KOTI KANTA GEETHA GAYANA Karyakrama**

Sir M Visvesvaraya Institute of Technology, Bangalore celebrated a state level event, KOTI KANTA GEETHA GAYANA celebrations on 28<sup>th</sup> October,2022 prelude to the occasion of the 67<sup>th</sup> Kannada Rajyothsava. The event was organised collaboratively by the Cultural Department and Department of Kannada. Through the campaign, the motto was to showcase the cultural values by the singing mode. The program was inaugurated by our cultural committee co-ordinator Dr S.K UMA (HOD of Mathematics)

The event began at 11 am in the CSE seminar hall. The host for the event were Dhanush and Gagana and they smoothly conducted the event. They enlightened the gathering with the rich history and heritage of Karnataka. The chief guests for the occasion were Dr S.K UMA, Mr KVR Prasad, Dr Prashanth G K, Nanda M Shivamoggi. With great enthusiasm we distributed Karnataka flags among the audience to share the sense of ownness and unity.