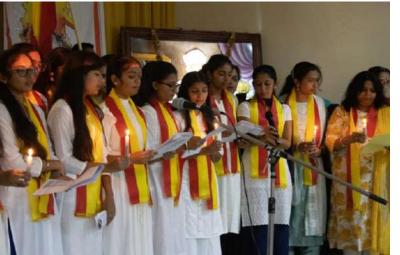

As lamp eradicates the darkness, to spread the spark among all of us and enlight people the song was sung "Hachevu Kannadada Deepa" reminded people of their duty to keep the lamp of kannada burning bright. The music was given by C Ashwath and sung by D.S Karki. The students, coordinators and the faculties sung the song by holding candles followed by "Vishwa Vinuthana Vidya Chetana" which symbolizes history of Hampi, the beauty of Belur and Halebeedu, the heritage of Srirangapattana,composed by Channaveera Kanavi and H K Naryana. The last song of the campaign was "Huttidare Kannada Nadalli Huttabeku" which was featured and sung by a very popular actor, singer Dr Rajkumar, and composed by Hamsalekha. The host requested the gathering to join the choir to pay respect to the state. Finally, the program came to an end with an oath taking ceremony to remain true to the spirit of unification of Karnataka and to work towards preserving the land and culture of Karnataka, which was led by our faculty Purnimaa S Dixit, Department of Physics