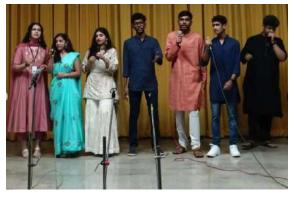

## Report on VERVE-2022

Sir M Visvesvaraya Institute of Technology conducted Verve-2022 on July 15<sup>th</sup>, 2022. Verve is the Intra-College cultural fest of Sir M Visvesvaraya Institute of Technology. This was one of the first few events conducted post covid and one of the most awaited events. Verve-2022 took place for a week starting off with outfit themed Verve week leading up to the main event. The list of themes for each day of the week are as follows:

Verve-2022 was inaugurated by the cultural coordinator, Dr. G.M. Krishnaiah, HOD of Department of Chemistry and the Principal, Dr. V.R. Manjunath. Verve-2022 had different cultural and technical events showcasing the talents of the students in different field like music, dance, literature, theatre, fine arts and gaming. The following are the list of events conducted in Verve-2022:

- Group Dance
- Classical/Filmy Dance (Solo)
- Debate (English)
- Jam
- Coding and Debugging
- Quiz
- Skit
- Western Vocal (Solo)
- Classical Vocal (Solo)
- Light Vocal (Solo)
- Anthyaakshari (Kannada/Hindi)
- Rangoli
- Photography
- BGMI
- Valorant