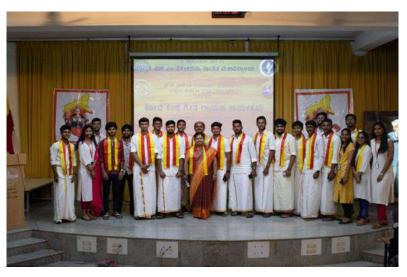

#### **Report on KOTI KANTA GEETHA GAYANA Karyakrama**

Sir M Visvesvaraya Institute of Technology, Bangalore celebrated a state level event, KOTI KANTA GEETHA GAYANA celebrations on 28<sup>th</sup> October,2022 prelude to the occasion of the 67<sup>th</sup> Kannada Rajyothsava. The event was organised collaboratively by the Cultural Department and Department of Kannada. Through the campaign, the motto was to showcase the cultural values by the singing mode. The program was inaugurated by our cultural committee co-ordinator Dr S.K UMA (HOD of Mathematics)

The event began at 11 am in the CSE seminar hall. The host for the event were Dhanush and Gagana and they smoothly conducted the event. They enlightened the gathering with the rich history and heritage of Karnataka. The chief guests for the occasion were Dr S.K UMA, Mr KVR Prasad, Dr Prashanth G K, Nanda M Shivamoggi. With great enthusiasm we distributed Karnataka flags among the audience to share the sense of ownness and unity.

#### THE EVENT KOTI KANTA GAYANA, SIR MVIT