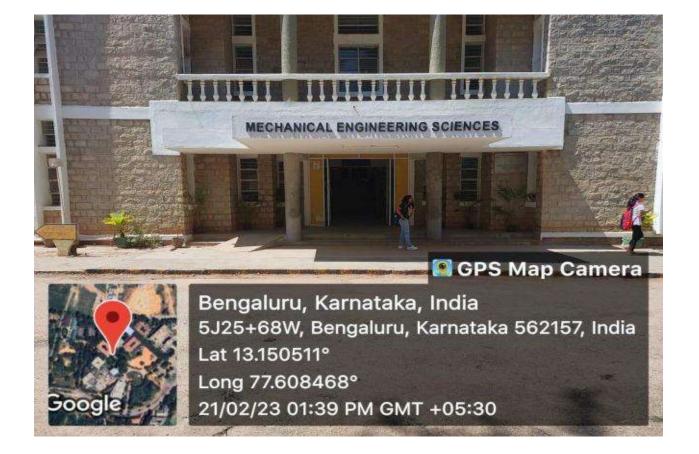

#### RAMP FACILITY AT THE MECHANICAL ENGINEERING DEPARTMENT

PRINCIPAL Sir M. VISVESVARAYA INSTITUTE OF TECHNOLOGY Krishnadevarayanagar, Hunasamaranahalli, International Airport Road, Bangalore-562 157.