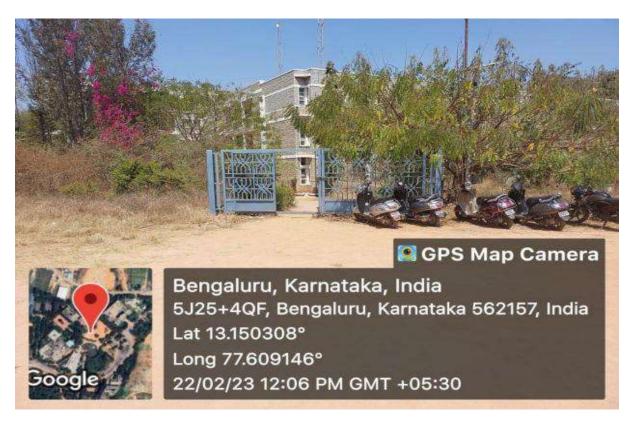

#### RESTRICTION OF AUTOMOBILES IN CAMPUS

PRINCIPAL

Krishnadevarayanagar, Hunasamaranahalli, International Air Port Road, Bangalore-562 157.

(Affiliated to Visvesvaraya Technological University, Recognised by AICTE & Accredited by National Board of Accreditation, New Delhi. An ISO 9001 : 2008 Certified Institution)