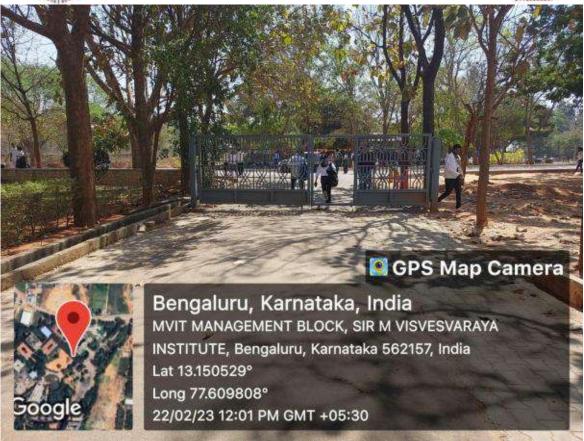

#### PEDESTRIAN-FRIENDLY PATHWAYS

PRINCIPAL

Krishnadevarayanagar, Hunasamaranahalli, International Air Port Road, Bangalore-562 157.

(Affiliated to Visvesvaraya Technological University, Recognised by AICTE & Accredited by National Board of Accreditation, New Delhi. An ISO 9001 : 2008 Certified Institution)

Ph.: 060-2846 7248, 2847 7024/25/26 Fax: 080-2846 7081 E-mail: principal@sirmvit.edu; sirmvit.edu@gmail.com, Web: www.sirmvit.edu

## PEDESTRIAN-FRIENDLY PATHWAYS

PRINCIPAL

Krishnadevarayanagar, Hunasamaranahalli, International Air Port Road, Bangalore-562 157.

(Affiliated to Visvesvaraya Technological University, Recognised by AICTE & Accredited by National Board of Accreditation, New Delhi. An ISO 9001 : 2008 Certified Institution)

Ph.: 080-2846 7248, 2847 7024/25/26 Fax: 080-2846 7081 E-mail: principal@sirmvit.edu; sirmvitbgl@gmail.com, Web: www.sirmvit.edu

LANDSCAPING WITH TREES AND PLANTS

PRINCIPAL