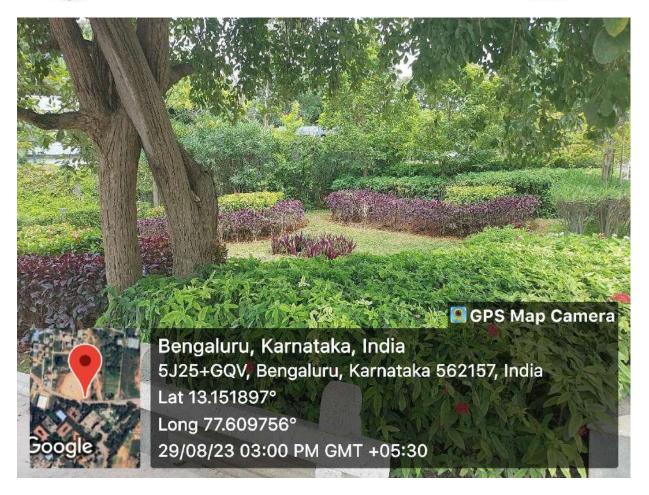

#### LANDSCAPING WITH TREES AND PLANTS

PRINCIPAL

Krishnadevarayanagar, Hunasamaranahalli, International Air Port Road, Bangalore-562 157.

(Affiliated to Visvesvaraya Technological University, Recognised by AICTE & Accredited by National Board of Accreditation, New Delhi. An ISO 9001 : 2008 Certified Institution)

Ph. : 080-2846 7248, 2847 7024/25/26 Fax : 080-2846 7081 E-mail : principal@sirmvit.edu; sirmvitbgl@gmail.com, Web : www.sirmvit.edu

#### LANDSCAPING WITH TREES AND PLANTS

PRINCIPAL