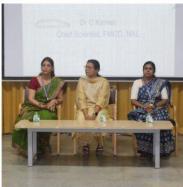

, Bangalore-562 157.

(Affiliated to Visvesvaraya Technological University, Recognised by AICTE & Accredited by National Board of Accreditation, New Delhi. An ISO 9001 : 2008 Certified Institution)

Ph.: 080-2846 7248, 2847 7024/25/26 Fax: 080-2846 7081 E-mail: principal@sirmvit.edu; sirmvitbgl@gmail.com, Web: www.sirmvit.edu



### INTERNATIONAL WOMEN'S DAY





Krishnadevarayanagar, Hunasamaranahalli, International Air Port Road, Bangalore-562 157.

(Affiliated to Visvesvaraya Technological University, Recognised by AICTE & Accredited by National Board of Accreditation, New Delhi. An ISO 9001 : 2008 Certified Institution)

Ph.: 080-2846 7248, 2847 7024/25/26 Fax: 080-2846 7081 E-mail: principal@sirmvit.edu; sirmvitbgl@gmail.com, Web: www.sirmvit.edu



# NATIONAL TECHNOLOGY DAY













### SIR M. VISVESVARAYA INSTITUTE OF TECHNOLOGY

Krishnadevarayanagar, Hunasamaranahalli, International Air Port Road, Bangalore-562 157.

(Affiliated to Visvesvaraya Technological University, Recognised by AICTE & Accredited by National Board of Accreditation, New Delhi. An ISO 9001 : 2008 Certified Institution)

Ph.: 080-2846 7248, 2847 7024/25/26 Fax: 080-2846 7081

E-mail: principal@sirmvit.edu; sirmvitbgl@gmail.com, Web: www.sirmvit.edu



## THE WORLD CREATIVITY AND INNOVATION DAY







Krishnadevarayanagar, Hunasamaranahalli, International Air Port Road, Bangalore-562 157.

(Affiliated to Visvesvaraya Technological University, Recognised by AICTE & Accredited by National Board of Accreditation, New Delhi. An ISO 9001: 2008 Certified Institution)

Ph.: 080-2846 7248, 2847 7024/2