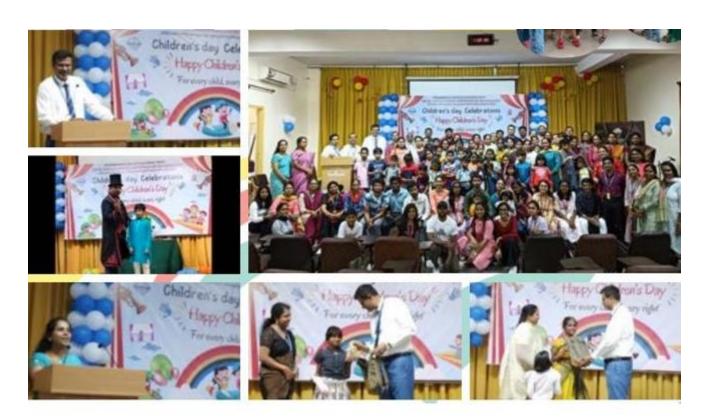

liated to Visvesvaraya Technological University, Recognised by AICTE & Accredited by National Board of Accreditation, New Delhi. An ISO 9001 : 2008 Certified Institution)

Ph.: 080-2846 7248, 2847 7024/25/26 Fax: 080-2846 7081 E-mail: principal@sirmvit.edu; sirmvitbgl@gmail.com, Web: www.sirmvit.edu



### **TEACHERS DAY**



### SIR M. VISVESVARAYA INSTITUTE OF TECHNOLOGY



Krishnadevarayanagar, Hunasamaranahalli, International Air Port Road, Bangalore-562 157.

(Affiliated to Visvesvaraya Technological University, Recognised by AICTE & Accredited by National Board of Accreditation, New Delhi. An ISO 9001 : 2008 Certified Institution)

Ph.: 080-2846 7248, 2847 7024/25/26 Fax: 080-2846 7081 E-mail: principal@sirmvit.edu; sirmvitbgl@gmail.com, Web: www.sirmvit.edu



# **CHILDREN'S DAY**



### SIR M. VISVESVARAYA INSTITUTE OF TECHNOLOGY

Krishnadevarayanagar, Hunasamaranahalli, International Air Port Road, Bangalore-562 157.

(Affiliated to Visvesvaraya Technological University, Recognised by AICTE & Accredited by National Board of Accreditation, New Delhi. An ISO 9001 : 2008 Certified Institution)

Ph.: 080-2846 7248, 2847 7024/25/26 Fax : 080-2846 7081

E-mail: principal@sirmvit.edu; sirmvitbgl@gmail.com, Web : www.sirmvit.edu



### **NATIONAL START-UP DAY**



Krishnadevarayanagar, Hunasamaranahalli, International Air Port Road, Bangalore-562 157.

(Affiliated to Visvesvaraya Technological University, Recognised by AICTE & Accredited by National Board of Accreditation, New Delhi. An ISO 9001 : 2008 Certified Institution)

Ph.: 080-2846 7248, 2847 7024/25/26 Fax: 080-28