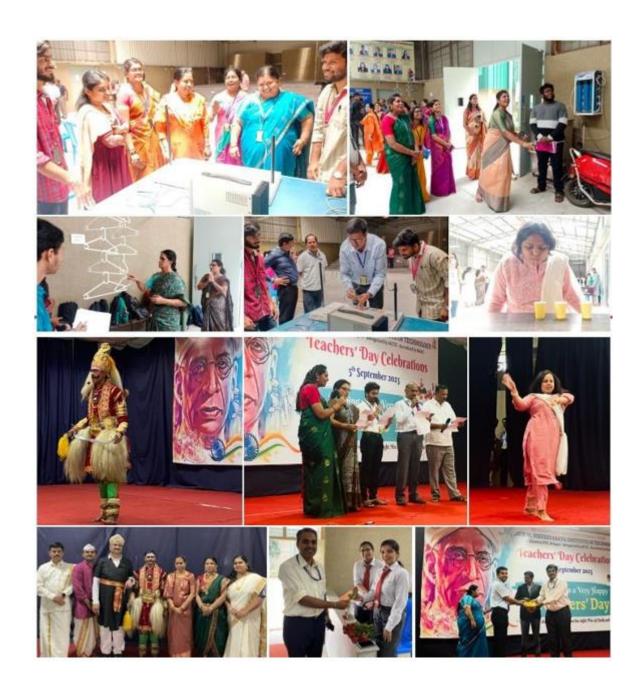

onal Air Port Road, Bangalore-562 157.

(Affiliated to Visvesvaraya Technological University, Recognised by AICTE & Accredited by National Board of Accreditation, New Delhi. An ISO 9001 : 2008 Certified Institution)

Ph.: 080-2846 7248, 2847 7024/25/26 Fax: 080-2846 7081 E-mail: principal@sirmvit.edu; sirmvitbgl@gmail.com, Web: www.sirmvit.edu



### NATIONAL YOUTH DAY







Krishnadevarayanagar, Hunasamaranahalli, International Air Port Road, Bangalore-562 157.

(Affiliated to Visvesvaraya Technological University, Recognised by AICTE & Accredited by National Board of Accreditation, New Delhi. An ISO 9001 : 2008 Certified Institution)

Ph.: 080-2846 7248, 2847 7024/25/26 Fax: 080-2846 7081 E-mail: principal@sirmvit.edu; sirmvitbgl@gmail.com, Web: www.sirmvit.edu



### **TEACHERS DAY**



### SIR M. VISVESVARAYA INSTITUTE OF TECHNOLOGY



Krishnadevarayanagar, Hunasamaranahalli, International Air Port Road, Bangalore-562 157.

(Affiliated to Visvesvaraya Technological University, Recognised by AICTE & Accredited by National Board of Accreditation, New Delhi. An ISO 9001 : 2008 Certified Institution)

Ph.: 080-2846 7248, 2847 7024/25/26 Fax: 080-2846 7081 E-mail: principal@sirmvit.edu; sirmvitbgl@gmail.com, Web: www.sirmvit.edu



# **CHILDREN'S DAY**



### SIR M. VISVESVARAYA INSTITUTE OF TECHNOLOGY

Krishnadevarayanagar, Hunasamaranahalli, International Air Port Road, Bangalore-562 157.

(Affiliated to Visvesvaraya Technological University, Recognised by AICTE & Accredited by National Board of Accreditation, New Delhi. An ISO 9001 : 2008 Certified Institution)

Ph.: 080