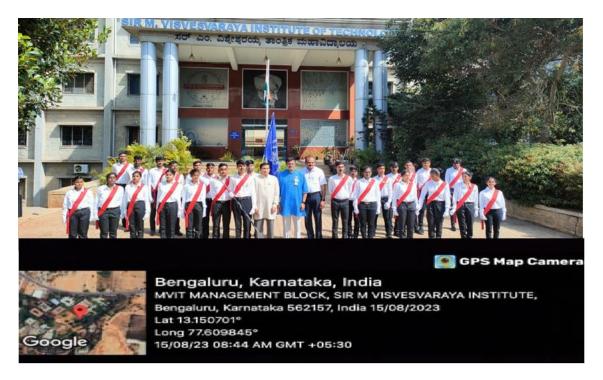

### **INDEPENDENCE DAY**

Bengaluru, Karnataka, India MVIT MANAGEMENT BLOCK, SIR M VISVESVARAYA INSTITUTE, Bengaluru, Karnataka 562157, India 15/08/2023 Lat 13.150701\* Long 77.609845\* 15/08/23 08:44 AM GMT +05:30