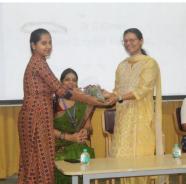

Road, Bangalore-562 157.

(Affiliated to Visvesvaraya Technological University, Recognised by AICTE & Accredited by National Board of Accreditation, New Delhi. An ISO 9001 : 2008 Certified Institution)

Ph.: 080-2846 7248, 2847 7024/25/26 Fax: 080-2846 7081 E-mail: principal@sirmvit.edu; sirmvitbgl@gmail.com, Web: www.sirmvit.edu



### INTERNATIONAL WOMEN'S DAY





Krishnadevarayanagar, Hunasamaranahalli, International Air Port Road, Bangalore-562 157.

(Affiliated to Visvesvaraya Technological University, Recognised by AICTE & Accredited by National Board of Accreditation, New Delhi. An ISO 9001 : 2008 Certified Institution)

Ph.: 080-2846 7248, 2847 7024/25/26 Fax: 080-2846 7081 E-mail: principal@sirmvit.edu; sirmvitbgl@gmail.com, Web: www.sirmvit.edu



# NATIONAL TECHNOLOGY DAY













### SIR M. VISVESVARAYA INSTITUTE OF TECHNOLOGY

Krishnadevarayanagar, Hunasamaranahalli, International Air Port Road, Bangalore-562 157.

(Affiliated to Visvesvaraya Technological University, Recognised by AICTE & Accredited by National Board of Accreditation, New Delhi. An ISO 9001 : 2008 Certified Institution)

Ph.: 080-2846 7248, 2847 7024/25/26 Fax: 080-2846 7081

E-mail: principal@sirmvit.edu; sirmvitbgl@gmail.com, Web: www.sirmvit.edu



## THE WORLD CREATIVITY AND INNOVATION DAY







Krishnadevarayanagar, Hunasamaranahalli, International Air Port Road, Bangalore-562 157.

(Affiliated to Visvesvaraya Technological University, Recognised by AICTE & Accredited by National Board of Accreditation, New Delhi. An ISO 9001: 2008 Certified Institution)

Ph.: 080-2846 7248, 2847 70