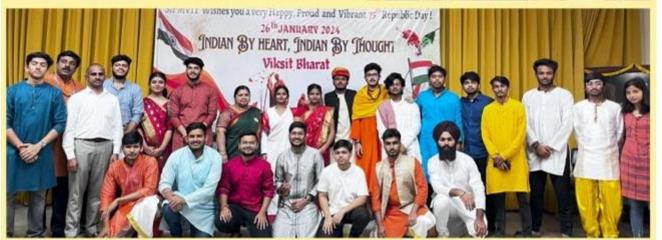

### **REPUBLIC DAY**

Krishnadevarayanagar, Hunasamaranahalli, International Air Port Road, Bangalore-562 157.

(Affiliated to Visvesvaraya Technological University, Recognised by AICTE & Accredited by National Board of Accreditation, New Delhi. An ISO 9001 : 2008 Certified Institution)