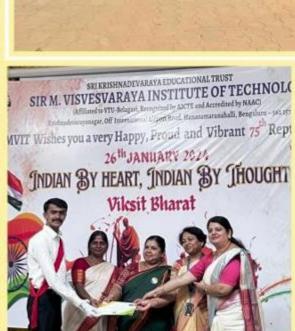

### **REPUBLIC DAY**

Krishnadevarayanagar, Hunasamaranahalli, International Air Port Road, Bangalore-562 157.

(Affiliated to Visvesvaraya Technological University, Recognised by AICTE & Accredited by National Board of Accreditation, New Delhi. An ISO 9001 : 2008 Certified Institution)