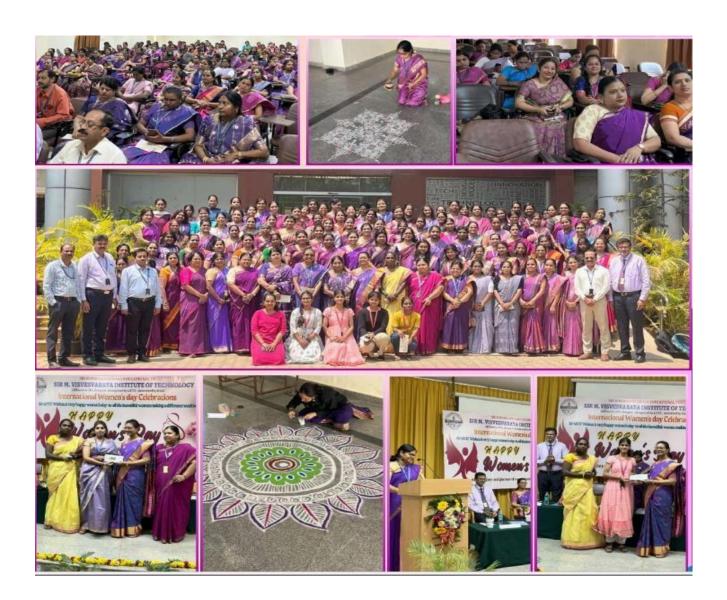

### INTERNATIONAL WOMEN'S DAY

Krishnadevarayanagar, Hunasamaranahalli, International Air Port Road, Bangalore-562 157.

(Affiliated to Visvesvaraya Technological University, Recognised by AICTE & Accredited by National Board of Accreditation, New Delhi. An ISO 9001 : 2008 Certified Institution)