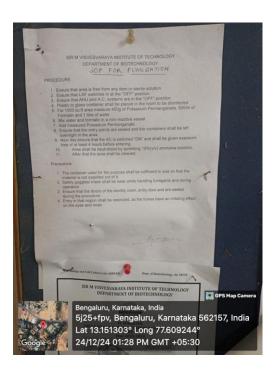

# Waste segregation and collecting Geotag photos

SOP for Toxic Materials in Biotechnology Department

Krishnadevarayanagar, Hunasamaranahalli, International Air Port Road, Bangalore-562 157.

(Affiliated to Visvesvaraya Technological University, Recognised by AICTE & Accredited by National Board of Accreditation, New Delhi. An ISO 9001 : 2008 Certified Institution)