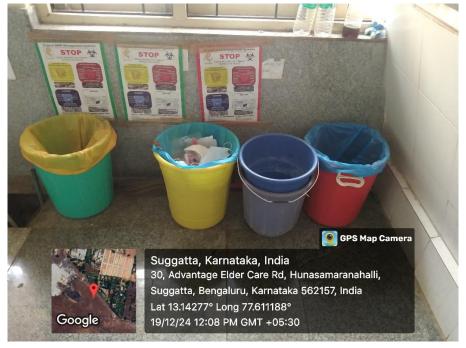

Bio Medical Waste collection and segregation

Krishnadevarayanagar, Hunasamaranahalli, International Air Port Road, Bangalore-562 157.

(Affiliated to Visvesvaraya Technological University, Recognised by AICTE & Accredited by National Board of Accreditation, New Delhi. An ISO 9001 : 2008 Certified Institution)