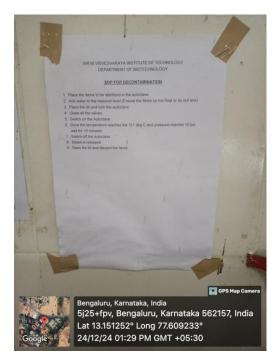

# Waste segregation and collecting Geotag photos

SOP for Toxic Materials in Biotechnology Department

Krishnadevarayanagar, Hunasamaranahalli, International Air Port Road, Bangalore-562 157.

(Affiliated to Visvesvaraya Technological University, Recognised by AICTE & Accredited by National Board of Accreditation, New Delhi. An ISO 9001 : 2008 Certified Institution)