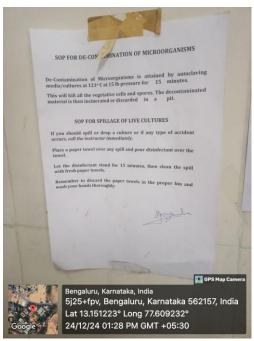

# Waste segregation and collecting Geotag photos

SOP for Toxic Materials in Biotechnology Department

Krishnadevarayanagar, Hunasamaranahalli, International Air Port Road, Bangalore-562 157.

(Affiliated to Visvesvaraya Technological University, Recognised by AICTE & Accredited by National Board of Accreditation, New Delhi. An ISO 9001 : 2008 Certified Institution)