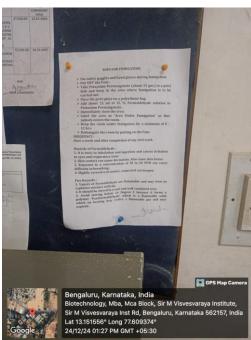

# Waste segregation and collecting Geotag photos

SOP for Toxic Materials in Biotechnology Department

Krishnadevarayanagar, Hunasamaranahalli, International Air Port Road, Bangalore-562 157.

(Affiliated to Visvesvaraya Technological University, Recognised by AICTE & Accredited by National Board of Accreditation, New Delhi. An ISO 9001 : 2008 Certified Institution)