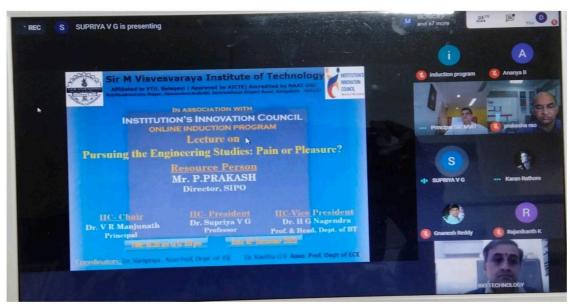

#### 2020-2021

| Sl.<br>No. | Name of SDP/Add on<br>Program /Nptel/Swayam | Date<br>(From-to)              | Number of students enrolled for the Course |
|------------|---------------------------------------------|--------------------------------|--------------------------------------------|
| 1          | Induction program                           | 14.12.2020<br>to<br>21.12.2020 | 540                                        |
| 2          | Induction program                           | 03.05.2021<br>to<br>08.05.2021 | 540                                        |