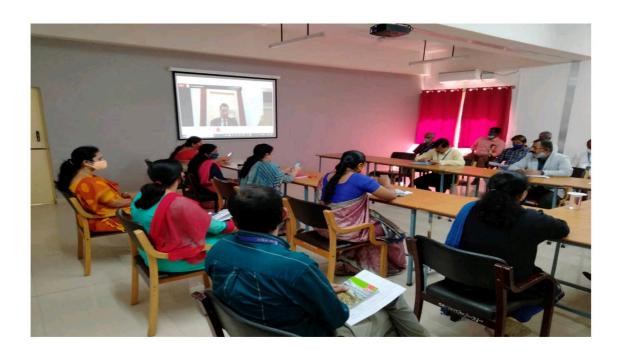

#### 2020-2021

| Sl.<br>No. | Name of SDP/Add on<br>Program /Nptel/Swayam | Date<br>(From-to)              | Number of students enrolled for the Course |
|------------|---------------------------------------------|--------------------------------|--------------------------------------------|
| 1          | Induction program                           | 14.12.2020<br>to<br>21.12.2020 | 540                                        |
| 2          | Induction program                           | 03.05.2021<br>to<br>08.05.2021 | 540                                        |