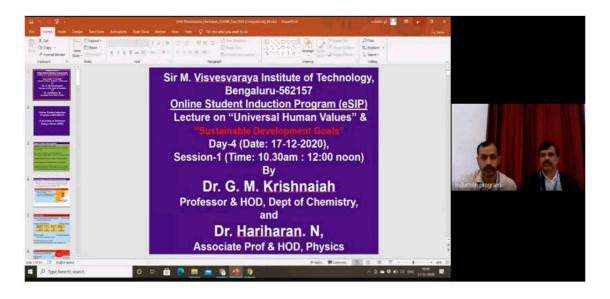

#### 2020-2021

| Sl.<br>No. | Name of SDP/Add on<br>Program /Nptel/Swayam | Date<br>(From-to)              | Number of students enrolled for the Course |
|------------|---------------------------------------------|--------------------------------|--------------------------------------------|
| 1          | Induction program                           | 14.12.2020<br>to<br>21.12.2020 | 540                                        |
| 2          | Induction program                           | 03.05.2021<br>to<br>08.05.2021 | 540                                        |