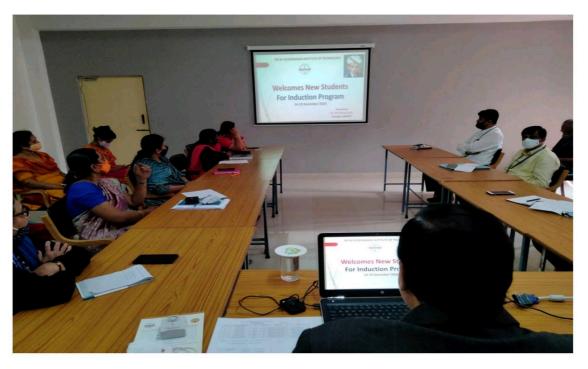

#### 2020-2021

| Sl.<br>No. | Name of SDP/Add on<br>Program /Nptel/Swayam | Date<br>(From-to)              | Number of students enrolled for the Course |
|------------|---------------------------------------------|--------------------------------|--------------------------------------------|
| 1          | Induction program                           | 14.12.2020<br>to<br>21.12.2020 | 540                                        |
| 2          | Induction program                           | 03.05.2021<br>to<br>08.05.2021 | 540                                        |