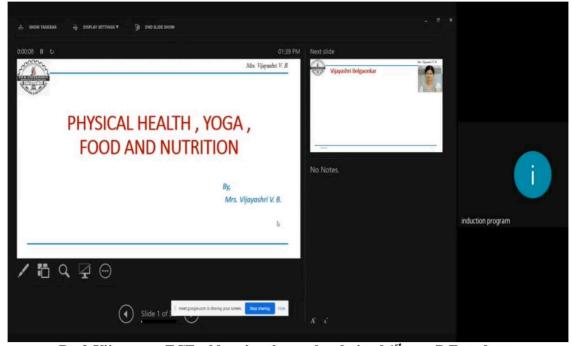

#### 2020-2021

| Sl.<br>No. | Name of SDP/Add on<br>Program /Nptel/Swayam | Date<br>(From-to)              | Number of students enrolled for the Course |
|------------|---------------------------------------------|--------------------------------|--------------------------------------------|
| 1          | Induction program                           | 14.12.2020<br>to<br>21.12.2020 | 540                                        |
| 2          | Induction program                           | 03.05.2021<br>to<br>08.05.2021 | 540                                        |