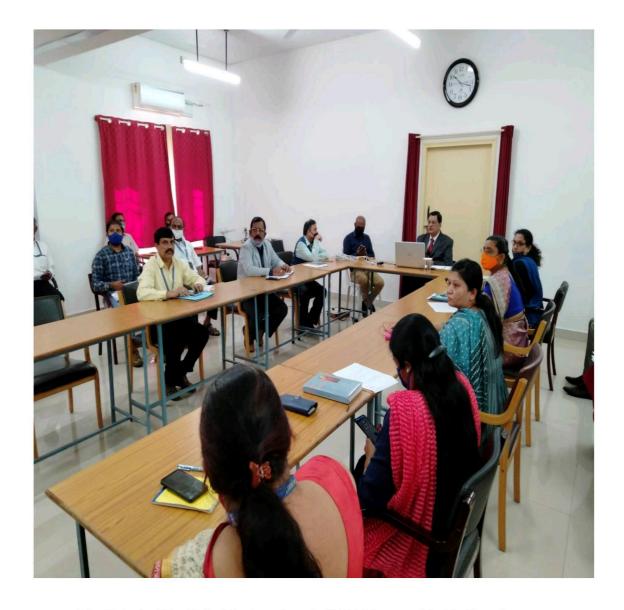

#### 2020-2021

| Sl.<br>No. | Name of SDP/Add on<br>Program /Nptel/Swayam | Date<br>(From-to)              | Number of students enrolled for the Course |
|------------|---------------------------------------------|--------------------------------|--------------------------------------------|
| 1          | Induction program                           | 14.12.2020<br>to<br>21.12.2020 | 540                                        |
| 2          | Induction program                           | 03.05.2021<br>to<br>08.05.2021 | 540                                        |