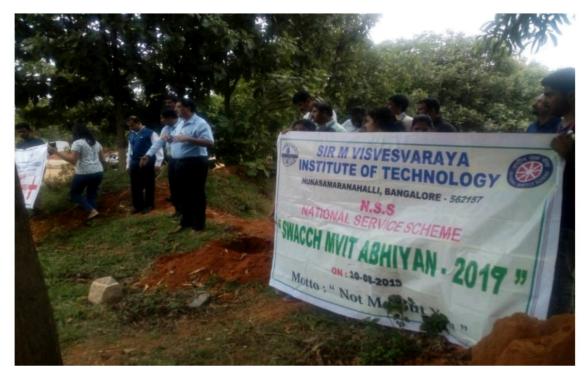

#### AY-2019-20

| SL.No | CONTENTS                                                                                      |
|-------|-----------------------------------------------------------------------------------------------|
| 1     | Short Term Training Program On "MATLAB for All"                                               |
| 2     | 3D Printing and Raspberry-Pi                                                                  |
| 3     | Latest trends in IT                                                                           |
| 4     | Induction Program-I                                                                           |
| 5     | Induction Program-II                                                                          |
| 6     | Downstream Processing of Phytopharmaceuticals & Downstream Processing of Phytopharmaceuticals |