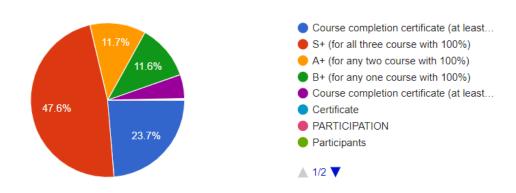

#### 1.2.1 Number of Add on /Certificate programs offered during the last five years

|        | 2019-20                                            |                                |                                                       |                    |                                                  |                                                                  |                        |                                                 |
|--------|----------------------------------------------------|--------------------------------|-------------------------------------------------------|--------------------|--------------------------------------------------|------------------------------------------------------------------|------------------------|-------------------------------------------------|
| Sl.No. | Name of Add on<br>/Certificate programs<br>offered | Year of<br>offering            | No. of times<br>offered<br>during<br>the same<br>year | Duration of course | Number of<br>students<br>enrolled<br>in the year | Number of<br>Students<br>completing the<br>course in the<br>year | Documents<br>Available | Name of<br>department                           |
| 1      | 3D Printing and<br>Raspberry-Pi                    | 02.03.2020 to<br>06.032020     | 1                                                     | 35 Hrs.            | 54                                               | 54                                                               | Yes                    | Electronics And<br>Communication<br>Engineering |
| 2      | Latest trends in IT                                | 15.06.2020<br>to<br>17.06.2020 | 1                                                     | 30Hrs              | 77                                               | 77                                                               | Yes                    | Electronics And<br>Communication<br>Engineering |