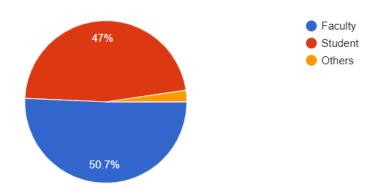

#### 1.2.1 Number of Add on /Certificate programs offered during the last five years

|        | 2019-20                                            |                                |                                                       |                    |                                                  |                                                                  |                        |                                                 |
|--------|----------------------------------------------------|--------------------------------|-------------------------------------------------------|--------------------|--------------------------------------------------|------------------------------------------------------------------|------------------------|-------------------------------------------------|
| Sl.No. | Name of Add on<br>/Certificate programs<br>offered | Year of<br>offering            | No. of times<br>offered<br>during<br>the same<br>year | Duration of course | Number of<br>students<br>enrolled<br>in the year | Number of<br>Students<br>completing the<br>course in the<br>year | Documents<br>Available | Name of<br>department                           |
| 1      | 3D Printing and<br>Raspberry-Pi                    | 02.03.2020 to<br>06.032020     | 1                                                     | 35 Hrs.            | 54                                               | 54                                                               | Yes                    | Electronics And<br>Communication<br>Engineering |
| 2      | Latest trends in IT                                | 15.06.2020<br>to<br>17.06.2020 | 1                                                     | 30Hrs              | 77                                               | 77                                                               | Yes                    | Electronics And<br>Communication<br>Engineering |