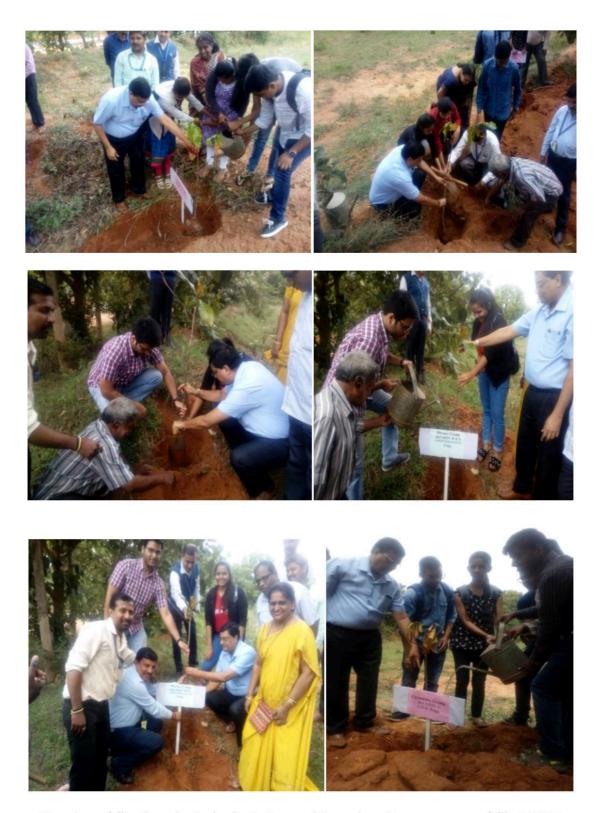

#### AY-2019-20

| SL.No | CONTENTS                                                                                      |
|-------|-----------------------------------------------------------------------------------------------|
| 1     | Short Term Training Program On "MATLAB for All"                                               |
| 2     | 3D Printing and Raspberry-Pi                                                                  |
| 3     | Latest trends in IT                                                                           |
| 4     | Induction Program-I                                                                           |
| 5     | Induction Program-II                                                                          |
| 6     | Downstream Processing of Phytopharmaceuticals & Downstream Processing of Phytopharmaceuticals |