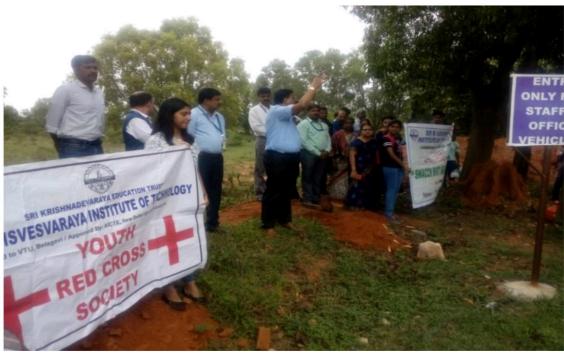

#### AY-2019-20

| SL.No | CONTENTS                                                                                      |
|-------|-----------------------------------------------------------------------------------------------|
| 1     | Short Term Training Program On "MATLAB for All"                                               |
| 2     | 3D Printing and Raspberry-Pi                                                                  |
| 3     | Latest trends in IT                                                                           |
| 4     | Induction Program-I                                                                           |
| 5     | Induction Program-II                                                                          |
| 6     | Downstream Processing of Phytopharmaceuticals & Downstream Processing of Phytopharmaceuticals |