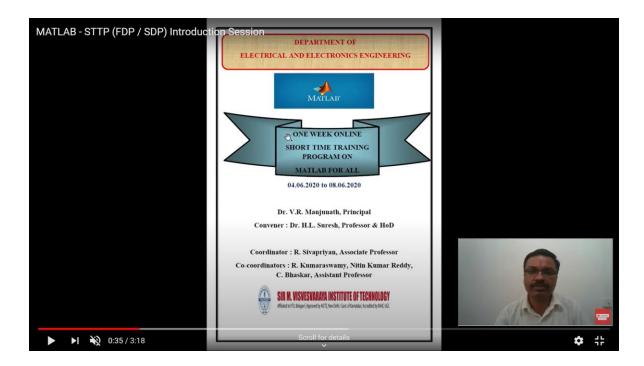

#### **INDEX SHEET FOR CRITERIA 1.2.1**

| Sl.<br>No. | Name of SDP/Add on Program<br>/Nptel/Swayam | Date<br>(From-to)                        | Number of students enrolled for the Course |
|------------|---------------------------------------------|------------------------------------------|--------------------------------------------|
|            | One Week Online Short Term Training         | 08 <sup>th</sup> -12 <sup>th</sup> June, |                                            |
| 1          | Program On "MATLAB for All"                 | 2020                                     | 20                                         |