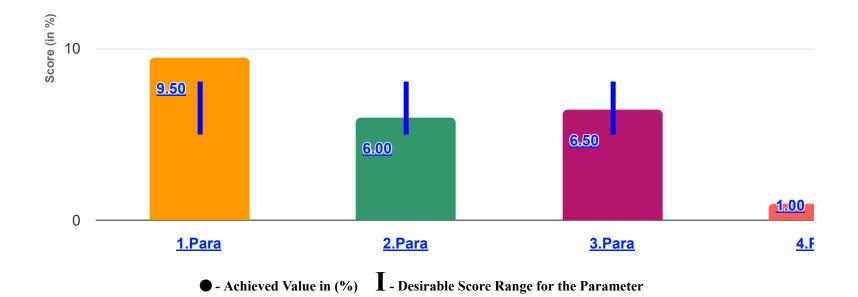

ion in successfully organizing the
awareness programme on March 18, 2023 in association with Intellectual
Property Office, Mumbai by providing your valuable time and support is
highly appreciated.

Solicit your continued support for outreach of IPR far and wide.



Date: March 20, 2023



Boilt ?

(Prof. (Dr) Unnat P. Pandit)
CONTROLLER GENERAL OF
PATENTS, DESIGNS & TRADE MARKS









# NATIONAL INSTITUTIONAL RANKING FRAMEWORK



SIR M VISVESVARAYA INSTITUTE OF TECHNOLOGY, BANGALORE

Positioned in the Band of 151-300 in the Innovation Category

V.G. Sithanny

CHAIRMAN, AICTE

CHAIRMAN, NBA

MEMBER SECRETARY, NBA



National Institutional Ranking Framework for Innovation Ministry of Education, Government of India

(/DSP/Dashboard)



Sir M Visvesvaraya Institute of Technology, BANGALORE



| Sr. | Para | meter Name                                                                                                                                                    | Max.<br>Score      | Weightage     |  |  |
|-----|------|---------------------------------------------------------------------------------------------------------------------------------------------------------------|--------------------|---------------|--|--|
| ١.  | _    | and Institutionalization of I&E Activities in HEIs (Academic (2021-22)                                                                                        | 100.00             | 0.10          |  |  |
|     |      | Sub-parameters