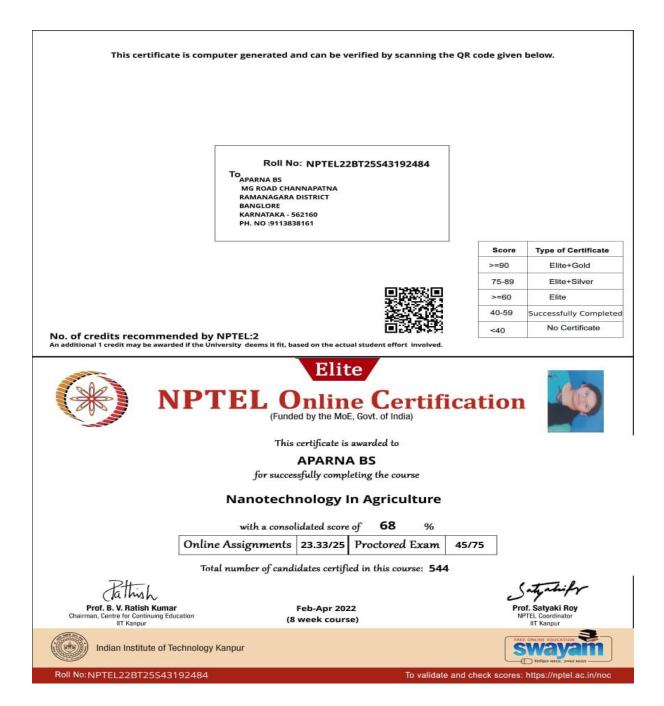

in this course: 578

Jul-Oct 2022

(12 week course)

Prof. Debjani Chakraborty Coordinator, NPTEL IIT Kharagpur



Indian Institute of Technology Kharagpur

Roll No: NPTEL22BT57S64750627

To validate the certificate

No. of credits recommended: 3 or 4

E



This certificate is awarded to

### MAHALAKSHMI N

for successfully completing the course

### **Genome Editing and Engineering**

with a consolidated score of 63 % Online Assignments 25/25 Proctored Exam 37.5/75

Total number of candidates certified in this course: 217

Jul-Oct 2022

(12 week course)

Prof. T. V. Bharat Head, Centre for Educational Technology NPTEL Coordinator, IIT Guwahati



Indian Institute of Technology Guwahati

Roll No: NPTEL22BT35S34750021

To validate the certificate

No. of credits recommended: 3 or 4





















This certificate is awarded to

APARNA BS

for successfully completing the course

### **Genome Editing and Engineering**

with a consolidated score of **54** %



Total number of candidates certified in this course: 217

Jul-Oct 2022 (12 week course)

To validate the certificate

Indian Institute of Technology Guwahati

Roll No: NPTEL22BT35S44750773



Prof. T. V. Bharat Head, Centre for Educational Technology NPTEL Coordinator, IIT Guwahati



No. of credits recommended: 3 or 4



This certificate is awarded to

APARNA BS

for successfully completing the course

### **Ethics in Engineering Practice**

with a consolidated score of 55

Online Assignments 19.17/25 Proctored Exam 36/75

%

Total number of candidates certified in this course: 3388

Feb-Apr 2023 (8 week course)