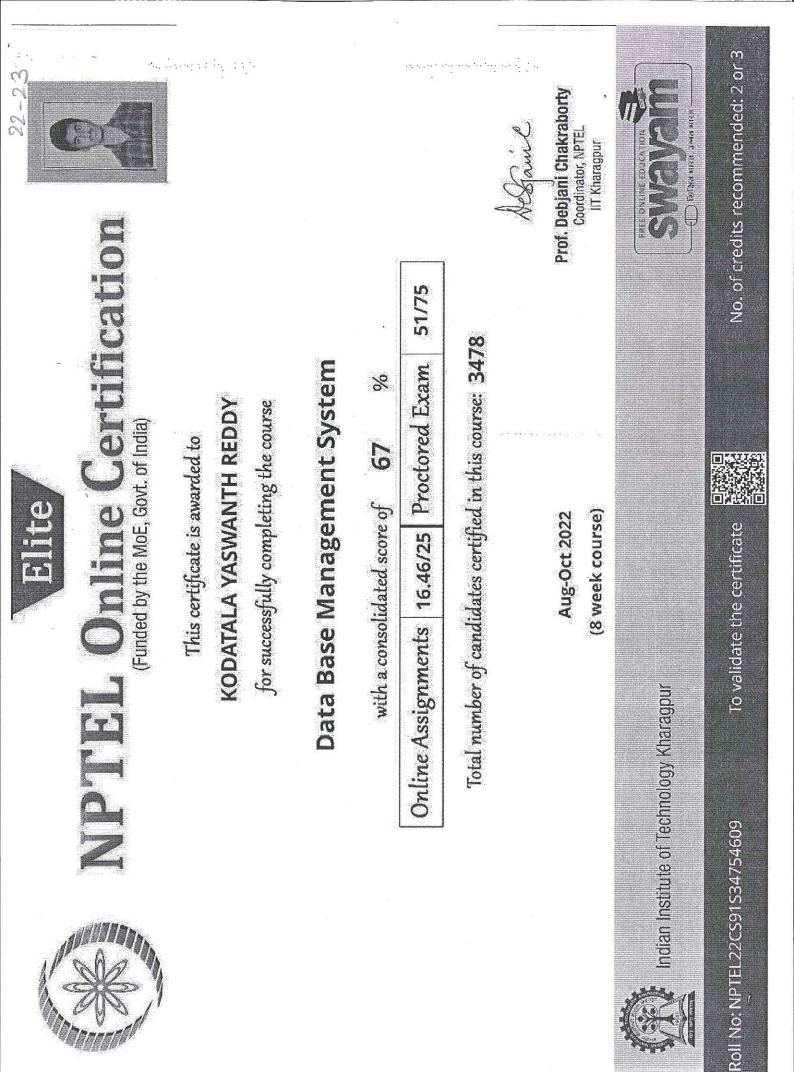

### Sir M. Visvesvaraya Institute of Technology, Bengaluru-562 157

| SL.NO | USN        | NAME                           | COURSE NAME                                   |
|-------|------------|--------------------------------|-----------------------------------------------|
| 1.    | 1MV20ME008 | BHARATHA H S                   | AUTO DESK FUSION 360                          |
| 2.    | 1MV20ME024 | MALLIKARJAN<br>SAJJAN          | AUTO DESK FUSION 360                          |
| 3.    | 1MV20ME025 | MAYUR PRAKASH                  | AUTO DESK FUSION 360                          |
| 4.    | 1MV20ME044 | VENKATESH                      | AUTO DESK FUSION 360                          |
| 5.    | 1MV21ME440 | SUMEET HUGAR                   | AUTO DESK FUSION 360                          |
| 6.    | 1MV20ME006 | ANUP NIRMAL<br>ABRAHAM         | AUTO DESK FUSION 360                          |
| 7.    | 1MV20ME400 | BALARAJU K                     | STUDENT TRAINING PROGRAM ON<br>NX-CAD/CAM/CAE |
| 8.    | 1MV20ME401 | BHARATH T S                    | STUDENT TRAINING PROGRAM ON<br>NX-CAD/CAM/CAE |
| 9.    | 1MV20ME402 | CHANDRU KUMAR<br>H V           | STUDENT TRAINING PROGRAM ON<br>NX-CAD/CAM/CAE |
| 10.   | 1MV20ME403 | DRAKSHAYINI                    | STUDENT TRAINING PROGRAM ON<br>NX-CAD/CAM/CAE |
| 11.   | 1MV20ME404 | EKANTH P<br>MOHITHE            | STUDENT TRAINING PROGRAM ON<br>NX-CAD/CAM/CAE |
| 12.   | 1MV20ME405 | KANTEPPA                       | STUDENT TRAINING PROGRAM ON<br>NX-CAD/CAM/CAE |
| 13.   | 1MV20ME406 | KEERTHI D                      | STUDENT TRAINING PROGRAM ON<br>NX-CAD/CAM/CAE |
| 14.   | 1MV20ME407 | MAHESH<br>AINAPURE             | STUDENT TRAINING PROGRAM ON<br>NX-CAD/CAM/CAE |
| 15.   | 1MV20ME408 | PREMSAGAR G                    | STUDENT TRAINING PROGRAM ON<br>NX-CAD/CAM/CAE |
| 16.   | 1MV20ME409 | PUNEETH N                      | STUDENT TRAINING PROGRAM ON<br>NX-CAD/CAM/CAE |
| 17.   | 1MV20ME410 | RAJATH H V                     | STUDENT TRAINING PROGRAM ON<br>NX-CAD/CAM/CAE |
| 18.   | 1MV20ME411 | VAMSHI V                       | STUDENT TRAINING PROGRAM ON<br>NX-CAD/CAM/CAE |
| 19.   | 1MV19EC059 | KODATALA<br>YASHWANTH<br>REDDY | DATA BASE MANAGEMENT SYSTEM                   |
| 20.   | 1MV19EC125 | VIVEK N RAJ                    | MILITARY RADAR                                |