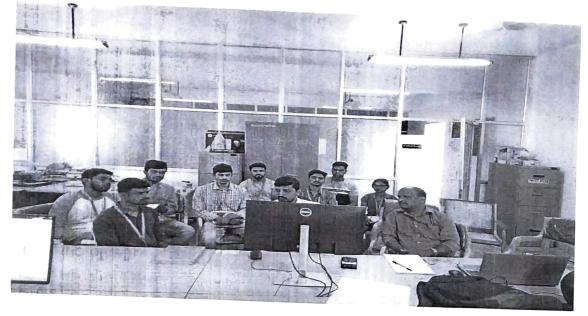

### Related photographs

NX-CAD hands on session

IQAC COORDINATOR SIR M. VISVESVARAYA INSTITUTE OF TECHNOLOGY BENGALURU - 562 157