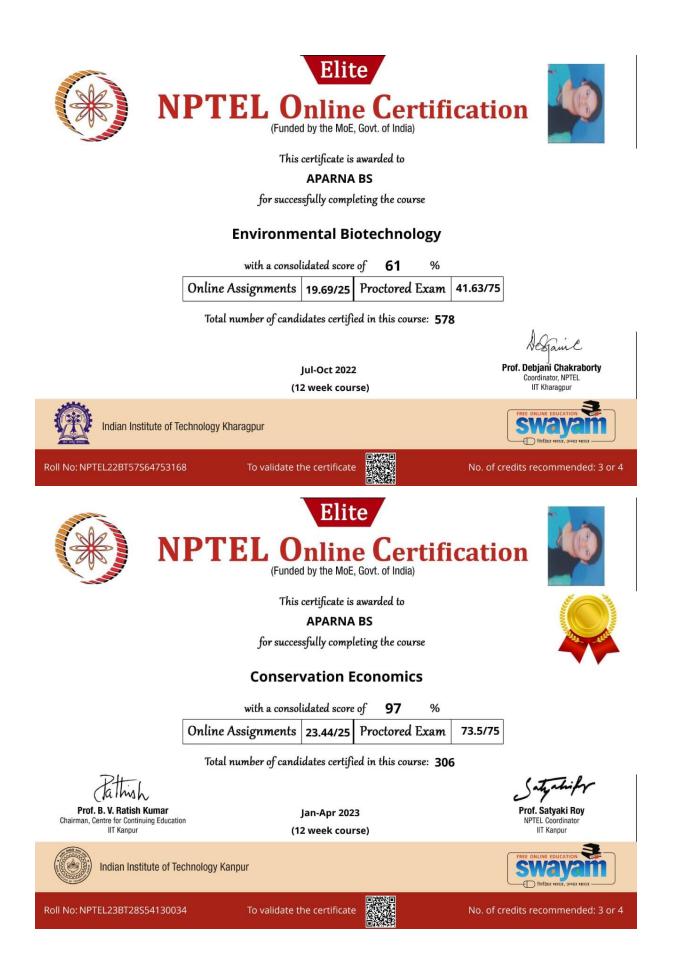

### **Environmental Biotechnology**

with a consolidated score of **63** 

Online Assignments 22.81/25 Proctored Exam 39.75/75

%

Total number of candidates certified in this course: 578

Jul-Oct 2022

(12 week course)

Prof. Debjani Chakraborty Coordinator, NPTEL IIT Kharagpur

Indian Institute of Technology Kharagpur

Roll No: NPTEL22BT57S64750627

To validate the certificate

No. of credits recommended: 3 or 4

E

This certificate is awarded to