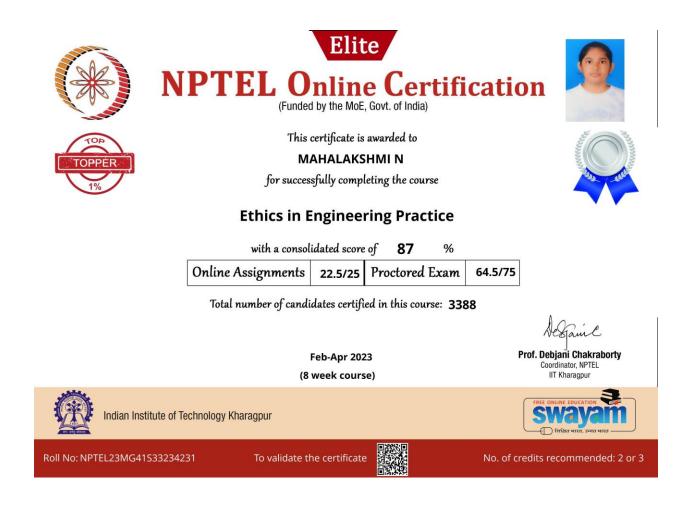

ed in this course: 578

Jul-Oct 2022

(12 week course)

Prof. Debjani Chakraborty Coordinator, NPTEL IIT Kharagpur



Indian Institute of Technology Kharagpur

Roll No: NPTEL22BT57S64750627

To validate the certificate

No. of credits recommended: 3 or 4

E



This certificate is awarded to

### MAHALAKSHMI N

for successfully completing the course

### **Genome Editing and Engineering**

with a consolidated score of 63 % Online Assignments 25/25 Proctored Exam 37.5/75

Total number of candidates certified in this course: 217

Jul-Oct 2022

(12 week course)

Prof. T. V. Bharat Head, Centre for Educational Technology NPTEL Coordinator, IIT Guwahati



Indian Institute of Technology Guwahati

Roll No: NPTEL22BT35S34750021

To validate the certificate

No. of credits recommended: 3 or 4





















This certificate is awarded to

APARNA BS

for successfully completing the course

### **Genome Editing and Engineering**

with a consolidated score of **54** %



Total number of candidates certified in this course: 217

Jul-Oct 2022 (12 week course)

To validate the certificate

Indian Institute of Technology Guwahati

Roll No: NPTEL22BT35S44750773



Prof. T. V. Bharat Head, Centre for Educational Technology NPTEL Coordinator, IIT Guwahati



No. of credits recommended: 3 or 4



This certificate is awarded to

APARNA BS

for successfully completing the course

### **Ethics in Engineering Practice**

with a consolidated score of 55

Online Assignments 19.17/25 Proctored Exam 36/75

%

Total number of candidates certified in this course: 3388

Feb-Apr 2023 (8 week course)