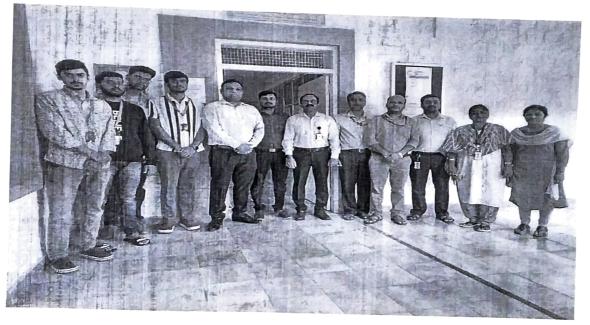

### Related photographs

NX-CAD hands on session

IQAC COORDINATOR SIR M. VISVESVARAYA INSTITUTE OF TECHNOLOGY BENGALURU - 562 157