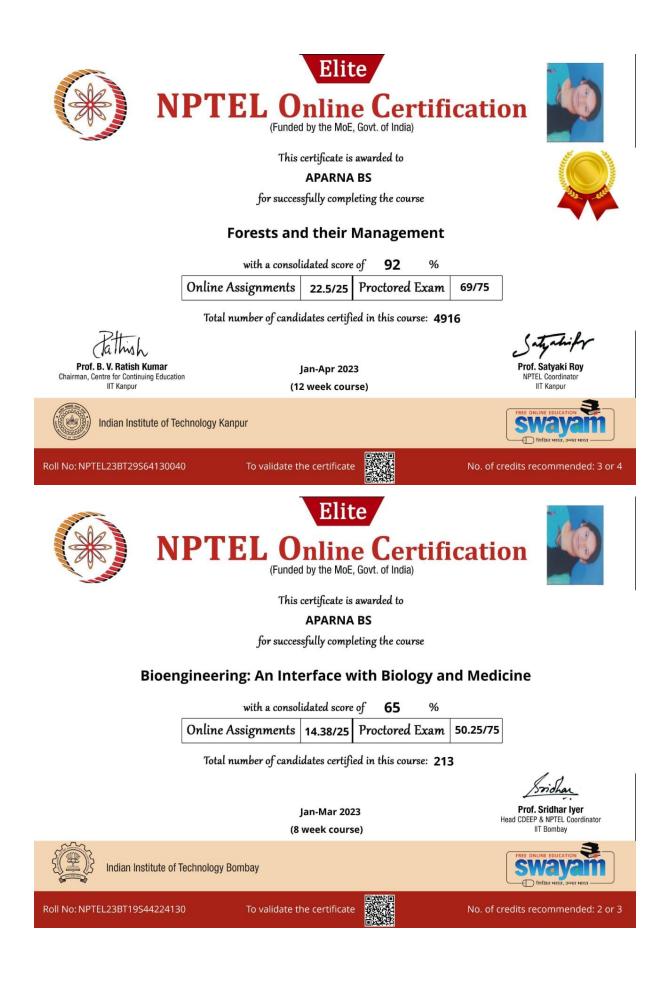

is course: 578

Jul-Oct 2022

(12 week course)

Prof. Debjani Chakraborty Coordinator, NPTEL IIT Kharagpur



Indian Institute of Technology Kharagpur

Roll No: NPTEL22BT57S64750627

To validate the certificate

No. of credits recommended: 3 or 4

E



This certificate is awarded to

### MAHALAKSHMI N

for successfully completing the course

### **Genome Editing and Engineering**

with a consolidated score of 63 % Online Assignments 25/25 Proctored Exam 37.5/75

Total number of candidates certified in this course: 217

Jul-Oct 2022

(12 week course)

Prof. T. V. Bharat Head, Centre for Educational Technology NPTEL Coordinator, IIT Guwahati



Indian Institute of Technology Guwahati

Roll No: NPTEL22BT35S34750021

To validate the certificate

No. of credits recommended: 3 or 4





















This certificate is awarded to

APARNA BS

for successfully completing the course

### **Genome Editing and Engineering**

with a consolidated score of **54** %



Total number of candidates certified in this course: 217

Jul-Oct 2022 (12 week course)

To validate the certificate

Indian Institute of Technology Guwahati

Roll No: NPTEL22BT35S44750773



Prof. T. V. Bharat Head, Centre for Educational Technology NPTEL Coordinator, IIT Guwahati



No. of credits recommended: 3 or 4



This certificate is awarded to

APARNA BS

for successfully completing the course

### **Ethics in Engineering Practice**

with a consolidated score of 55

Online Assignments 19.17/25 Proctored Exam 36/75

%

Total number of candidates certified in this course: 3388

Feb-Apr 2023 (8 week course)

Prof.