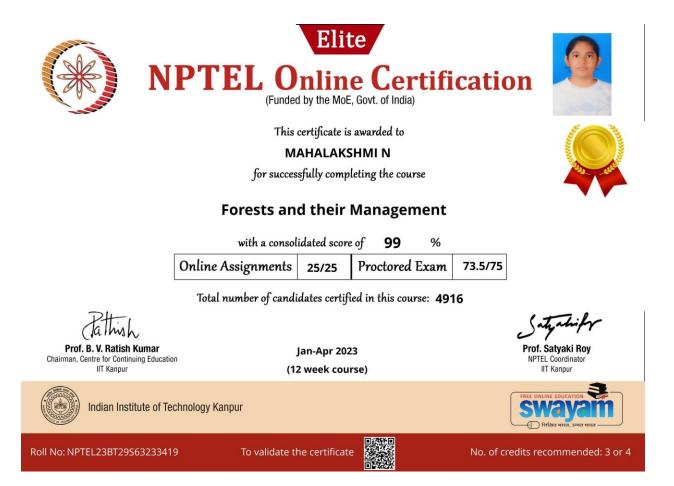

### CONGRATINATIONS

Version for the second state of the second sta

| Certificate No.       | APG918097427585239832     |                 |  |  |  |  |
|-----------------------|---------------------------|-----------------|--|--|--|--|
| NAME OF TAXABLE       |                           |                 |  |  |  |  |
| DO CARACTANE DE SEGRE |                           | CARLON DAY NOW  |  |  |  |  |
| CARTER COM            | GI PLANE MARKA            | COURSE PURATION |  |  |  |  |
| AND TRUTH, INSTAN COM | RETURNAL COLLEGE (F) LTD. |                 |  |  |  |  |