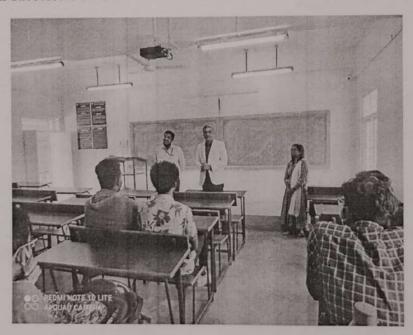

#### REPORT ON

Motivational Talk by alumnus Mr.Sridhar Govardhan, Vice President and Head of information security, Flipkart on 30 th December 2022. Overall. Fifty students of 3<sup>rd</sup> sem & 5<sup>th</sup> sem participated in the event.

To bridge gap between Academia and Industry, Department of Civil Engineering invited a Motivational Talk on topic "Industry Awareness Orientation" by Mr.Sridhar Govardhan, Vice President and Head of information security, Flipkart on 30 th December 2022 for 3<sup>rd</sup> sem & 5<sup>th</sup> sem students of Civil Engineering Department.