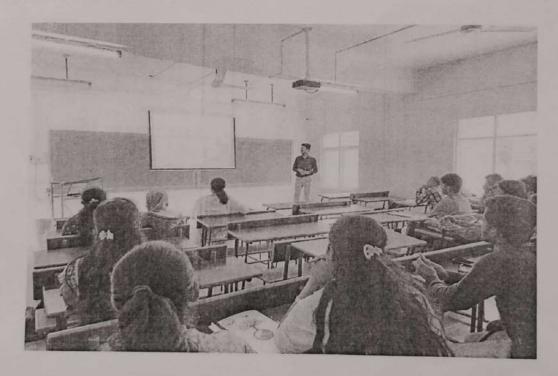

#### REPORT ON

To bridge gap between Academia and Industry, Department of Civil Engineering organised an invited talk on topic "Application of GIS and Remote Sensing in Delineation of Flood Affected areas in Bangalore" by Mr. Ashish, GIS Consulting Engineer at KMS Consultants and Developers, Bangalore on 18<sup>th</sup> October 2022. for 5<sup>th</sup> sem and 3<sup>rd</sup> sem students of Civil Engineering Department participating the event. The key take aways from the seminar were

- Importance of GIS Software
- Different software availability in Civil Engineering field
- Exposure to the practical problems in civil engineering
- Adaptation to the changing needs and scenarios of the society.
- Challenges to be faced in the outside the campus

50 students participated in the talk. The lecture was followed by a session of discussion. Speaker interacted with the audience and answered their questions. The speaker motivated the students for their successful career.