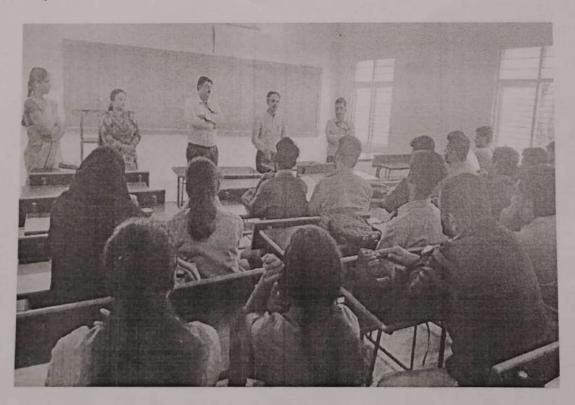

IRI KRISHNADEVARAYA EDUCATIONAL TRUST

SIR M. VISVESVARAYA INSTITUTE OF

DEPARTMENT OF CIVIL ENGINEERING

MOTIVATIONAL TALK
FOR THE CIVIL STUDENTS
ON

Resource Person

DIRECTOR, KUNDUR CONSTRUCTIONS

BANGALORE

PREMCIPAL MS PRACEPAS MS PRACEPAS MS RAMYAN. MS. VYSHNAVIO

Ms. VYSHNAVID.R

(04)

REPORT ON

Motivational Talk by Mr.Rakshit K.B., Director, Kundur Constructions, Bangalore on 19

th December 2022. Overall sixty students of 3<sup>rd</sup> sem, 5<sup>th</sup> Sem & 7<sup>th</sup> Sem participated in the