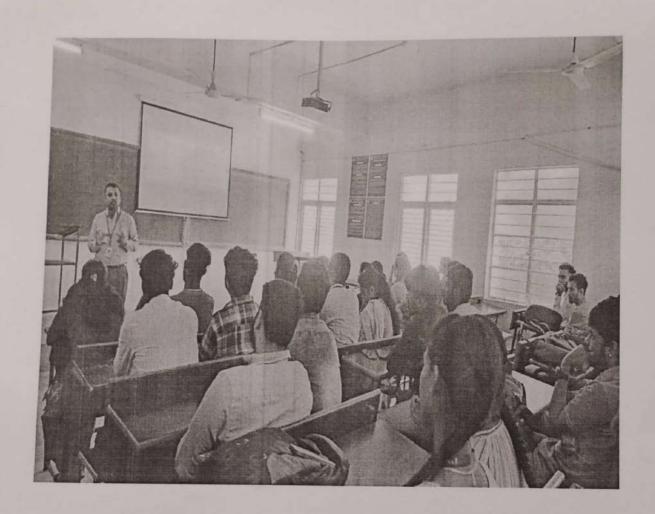

#### REPORT ON

To bridge gap between Academia and Industry, Department of Civil Engineering organised an invited talk on topic "Application of GIS and Remote Sensing in Delineation of Flood Affected areas in Bangalore" by Mr. Ashish, GIS Consulting Engineer at KMS Consultants and Developers, Bangalore on 18<sup>th</sup> October 2022. for 5<sup>th</sup> sem and 3<sup>rd</sup> sem students of Civil Engineering Department participating the event. The key take aways from the seminar were

- Importance of GIS Software
- Different software availability in Civil Engineering field
- Exposure to the practical problems in civil engineering
- Adaptation to the changing needs and scenarios of the society.
- Challenges to be faced in the outside the campus

50 students participated in the talk. The lecture was followed by a session of discussion. Speaker interacted with the audience and answered their questions. The speaker motivated the students for their successful career.