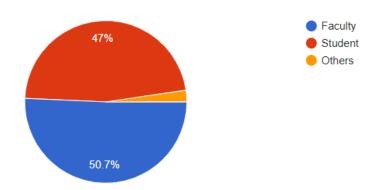

ideos will be uploaded in frequent interval in YouTube
- > Spend at least 90 minutes to practice
- On submission of progress report with at least 60%, the participants will receive the FDP / SDP completion certificate without grade (minimum 60% progress is required in at least one course out of three course)
- > On completion of all three course, the participant will receive the grade of S+
- > On completion of any two course, the participant will receive the grade of A+
- On completion of any one course, the participant will receive the grade of B+

Last date to submit the progress report received from the MathWorks will be 15.06.2020 (The submission link will be enabled by 08.06.2020 and disabled by 15.06.2020)

\*\*\*HAPPY LEARNING\*\*\*



## Category of registration

5,413 responses



## **Measured Program outcome**





## **Department of Electrical and Electronics Engineering**

AY: 2020-21

| Sl. No | USN        | STUDENT NAME         | Enrolled for<br>SDP/Course/<br>/Nptel Swayam<br>etc | Date( from and to)                             |
|--------|------------|----------------------|-----------------------------------------------------|------------------------------------------------|
| 1      | 1MV18EE100 | SUBHAM AGRAWAL       |                                                     |                                                |
| 2      | 1MV18EE103 | SUMIT KUMAR SINGH    |                                                     |                                                |
| 3      | 1MV18EE104 | SUSHMITHA S V        |