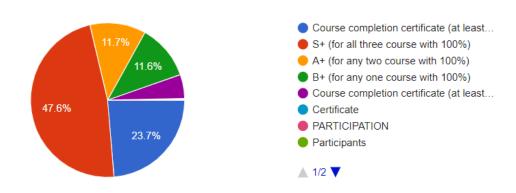

interval in YouTube
- > Spend at least 90 minutes to practice
- On submission of progress report with at least 60%, the participants will receive the FDP / SDP completion certificate without grade (minimum 60% progress is required in at least one course out of three course)
- > On completion of all three course, the participant will receive the grade of S+
- > On completion of any two course, the participant will receive the grade of A+
- On completion of any one course, the participant will receive the grade of B+

Last date to submit the progress report received from the MathWorks will be 15.06.2020 (The submission link will be enabled by 08.06.2020 and disabled by 15.06.2020)

\*\*\*HAPPY LEARNING\*\*\*



## Category of registration

5,413 responses



## **Measured Program outcome**





## **Department of Electrical and Electronics Engineering**

AY: 2020-21

| Sl. No | USN        | STUDENT NAME         | Enrolled for<br>SDP/Course/<br>/Nptel Swayam<br>etc | Date( from and to)                             |
|--------|------------|----------------------|-----------------------------------------------------|------------------------------------------------|
| 1      | 1MV18EE100 | SUBHAM AGRAWAL       |                                                     |                                                |
| 2      | 1MV18EE103 | SUMIT KUMAR SINGH    |                                                     |                                                |
| 3      | 1MV18EE104 | SUSHMITHA S V        |                                                     |