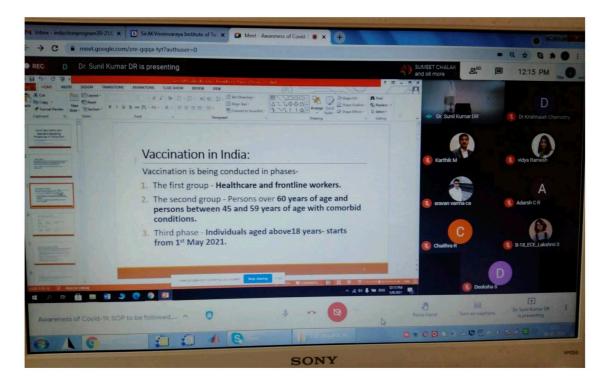

## C1.2.1 Number of Certificates/Value added courses offered and online courses of MOOCs, SWAYAM, NPTEL etc. (where the students of institution have enrolled and successfully completed during the last five years)