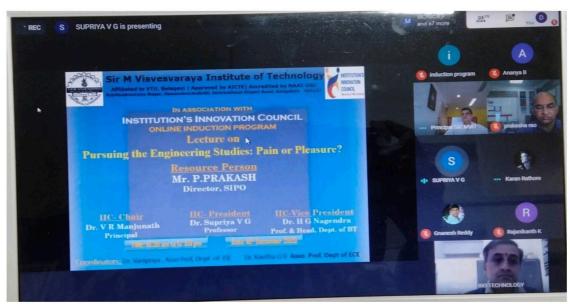

## C1.2.1 Number of Certificates/Value added courses offered and online courses of MOOCs, SWAYAM, NPTEL etc. (where the students of institution have enrolled and successfully completed during the last five years)