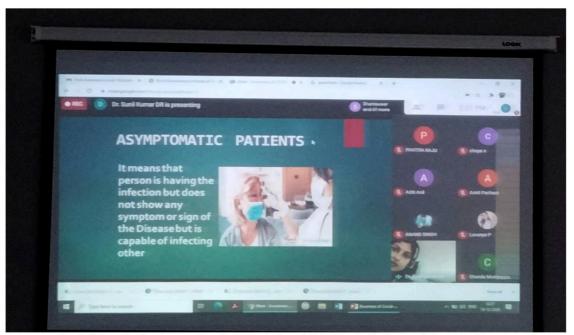

#### Department of Information Science Engineering

Academic Year: 2020-2021

| SI.<br>No. | Name of SDP/Add on<br>Program<br>/Nptel/Swayam   | Date<br>(From-to)         | Number of students enrolled for the Course |
|------------|--------------------------------------------------|---------------------------|--------------------------------------------|
| 1          | Latest Trends in<br>Information Technology       | 12-5-2020 to<br>19-5-2020 | 141                                        |
| 3          | Innovation, emotional wellbeing and life balance | 5-6-2020 to7-<br>6-2020   | 136                                        |