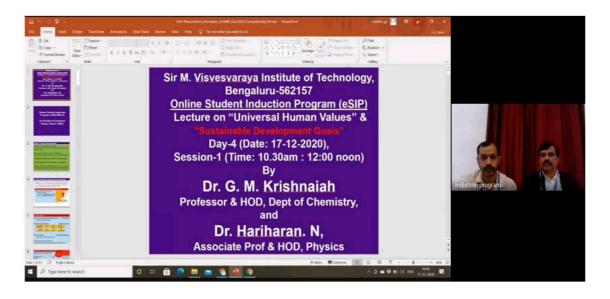

## C1.2.1 Number of Certificates/Value added courses offered and online courses of MOOCs, SWAYAM, NPTEL etc. (where the students of institution have enrolled and successfully completed during the last five years)