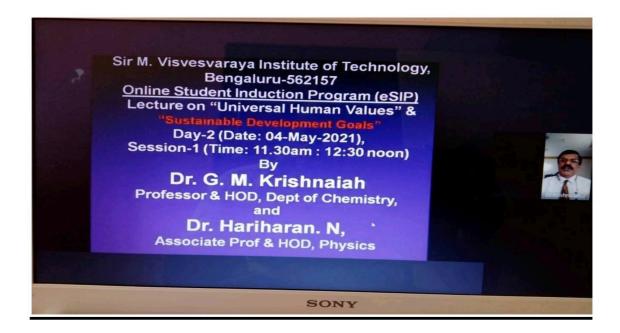

## C1.2.1 Number of Certificates/Value added courses offered and online courses of MOOCs, SWAYAM, NPTEL etc. (where the students of institution have enrolled and successfully completed during the last five years)