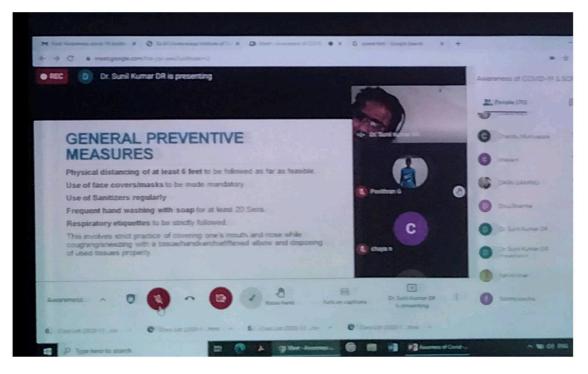

#### Department of Information Science Engineering

Academic Year: 2020-2021

| SI.<br>No. | Name of SDP/Add on<br>Program<br>/Nptel/Swayam   | Date<br>(From-to)         | Number of students enrolled for the Course |
|------------|--------------------------------------------------|---------------------------|--------------------------------------------|
| 1          | Latest Trends in<br>Information Technology       | 12-5-2020 to<br>19-5-2020 | 141                                        |
| 3          | Innovation, emotional wellbeing and life balance | 5-6-2020 to7-<br>6-2020   | 136                                        |