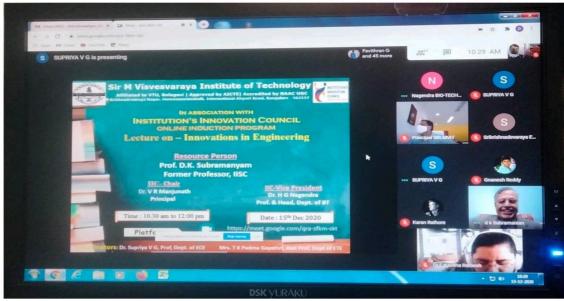

The Principal Dr.V. R. Manjunath and all HOD's assembled in Board room. During the Inaugural session of one week Online Student Induction Program (eSIP).





The Principal Dr.V. R. Manjunath addressing all the newly admitted  $\mathbf{1}^{st}$  year B.E students



Dr Vidya R, Assistant Professor, Aakash Medical College giving a talk on "An Awareness of COVID-19" to the newly admitted 1st year B.E students.



Dr. Sunil Kumar, Professor & Head, Aakash Medical College giving a talk on "Standard operating procedures (SOP) of COVID-19" to the newly admitted 1st year B.E students.

## **DAY-2** (15.12.2020, Tuesday)

Activity

Eminent Lecture by Prof. D.K. Subramanyam, Former Professor, IISc Training & Placement Scenario by Prof. S.H. Khan, Director, Training & Placement Cell, Sir.MVIT.



Prof. D.K. Subramanyam, Former Professor of IISc gave a talk on "Innovations in Engineering" to the newly admitted 1<sup>st</sup> year B.E students.



Prof. S. H. Khan, Director, Training and Placement cell addressing the newly admitted 1<sup>st</sup> year B.E students.

# **DAY-3** (16.12.2020, Wednesday)

Eminent Lecture by Mr. P. Prakash Director-SIPO, ISRO

**Activity** Literature & Language Proficiency by Dr. S.K. Uma, HOD- Maths



Mr. P. Prakash, Director-SIPO gave a talk on "Pursuing the Engineering Studies: Pain or Pleasure?" to the newly admitted 1<sup>st</sup> year B.E students.



Dr. S.K. Uma, HOD-Maths gave a talk on "Literature & Language Proficiency" to the newly admitted 1st year B.E students.

## **DAY-4** (17.12.2020, Thursday)

Lecture on Universal Human Values (UHV)