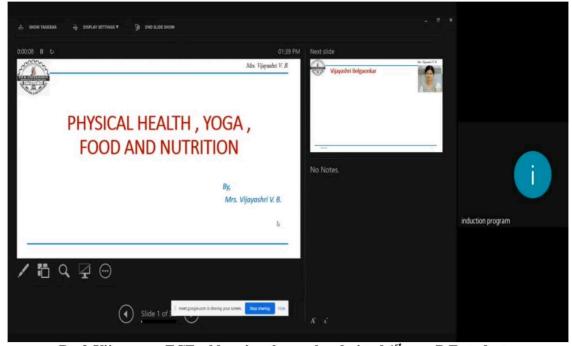

## Department of Information Science and Engineering Academic Year: 2020-21

"Innovation, Emctional wellbeing and work life balance"

| SI.N | No USN     | STUDENT NAME                  | Enrolled for<br>SDP/Course/<br>/Nptel<br>Swayam etc | Date( from and to)      |
|------|------------|-------------------------------|-----------------------------------------------------|-------------------------|
| 1    | 1MV18IS001 | ABHIJEET<br>KUMAR             | SDP                                                 | 5-6-2020 to<br>7-6-2020 |
| 2    | 1MV18IS002 | Aditi Prachi                  | SDP                                                 | 66                      |
| 3    | 1MV18IS003 | Aiciri Hegde                  | SDP                                                 | 66                      |
| 4    | 1MV18IS004 | Aishwarya S                   | SDP                                                 | 66                      |
| 5    | 1MV18IS005 | Anish S Madan                 | SDP                                                 | 66                      |
| 6    | 1MV18IS006 | ANURAG KUMAR<br>SINGH         | SDP                                                 | 66                      |
| 7    | 1MV18IS007 | Apeksha S                     | SDP                                                 | 66                      |
| 8    | 1MV18IS008 | Arjita agrawal                | SDP                                                 | 66                      |
| 9    | 1MV18IS009 | Ashwal Gowda                  | SDP                                                 | 66                      |
| 10   | 1MV18IS010 | Atul Tiwary                   | SDP                                                 | "                       |
| 11   | 1MV18IS011 | Avikant Srivastava            | SDP                                                 | 66                      |
| 12   | 1MV18IS012 | B Varaprasad                  | SDP                                                 | 66                      |
| 13   | 1MV18IS013 | D Ashalatha                   | SDP                                                 | "                       |
| 14   | 1MV18IS014 | EKLAVYA BAJPAI                | SDP                                                 | "                       |
| 15   | 1MV18IS015 | G.Rohit Reddy                 | SDP                                                 | 66                      |
| 16   | 1MV18IS016 | Gopal Gaur                    | SDP                                                 | 66                      |
| 17   | 1MV18IS017 | Goutam Ambappa<br>Bhavimani   | SDP                                                 | 66                      |
| 8    | 1MV18IS018 | Harsh                         | SDP                                                 | "                       |
| 9    | 1MV18IS019 | Harsh Gautam                  | SDP                                                 | "                       |
| 0    | 1MV18IS020 | Harshita Saxena               | SDP                                                 | 66                      |
| 1    | 1MV18IS021 | karthik p                     | SDP                                                 | 66                      |
| 2    | 1MV18IS022 | Kavya G                       | SDP                                                 | 66                      |
| 3    | 1MV18IS023 | Keerthi Ravikumar<br>kenchole | SDP                                                 | 66                      |
|      | 1MV18IS024 | krithik                       | SDP                                                 | 66                      |
|      | 1MV18IS025 | Likith Reddy S                | SDP                                                 | 66                      |
| 1    | IMV18IS026 | M.Esha                        | SDP                                                 | 66                      |
| 1    | MV18IS027  | madhiraju kavyasri            | SDP                                                 | "                       |
| 1    | MV18IS028  | MANJUNATHA                    | SDP                                                 | 66                      |
| 1    | MV18IS029  | Mihir aryan                   | SDP                                                 | 66                      |
| 11   | MV18IS030  | Mohit Chauhan                 | SDP                                                 | 66                      |
| 11   | WV18IS031  | Navya G                       | SDP                                                 | 66                      |