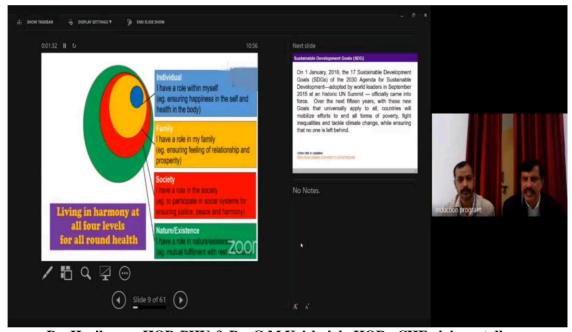

## C1.2.1 Number of Certificates/Value added courses offered and online courses of MOOCs, SWAYAM, NPTEL etc. (where the students of institution have enrolled and successfully completed during the last five years)