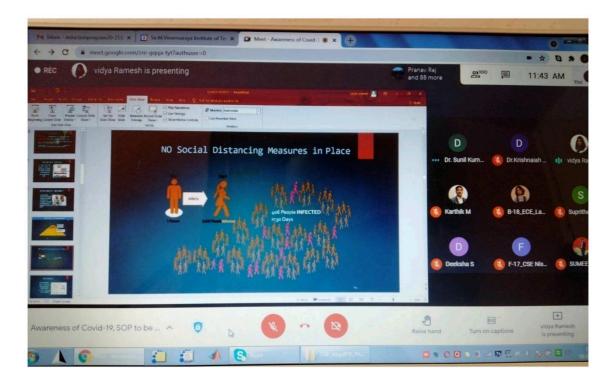

## C1.2.1 Number of Certificates/Value added courses offered and online courses of MOOCs, SWAYAM, NPTEL etc. (where the students of institution have enrolled and successfully completed during the last five years)