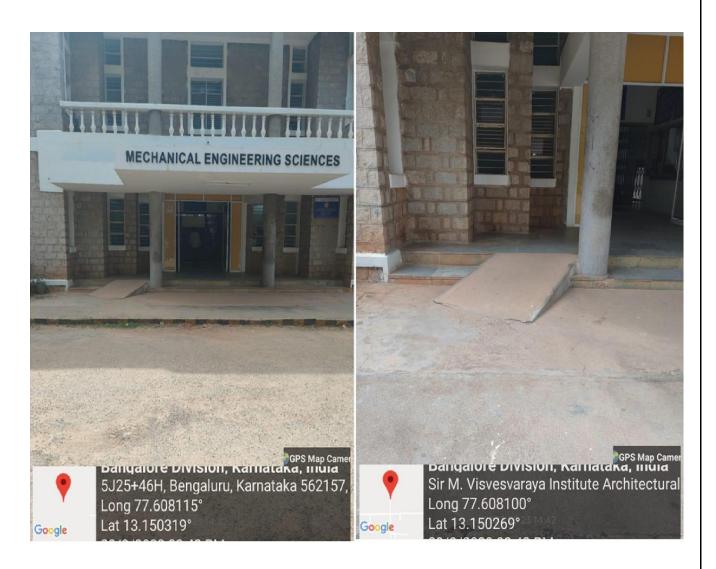

# Ramp facility at the Mechanical Engineering Block

**PRINCIPAL** 

Sir M. VISVESVARAYA INSTITUTE OF TECHNOLOGY Krishnadevarayanagar, Hunasamaranahalli, International Airport Road, Bangalore-562 157.