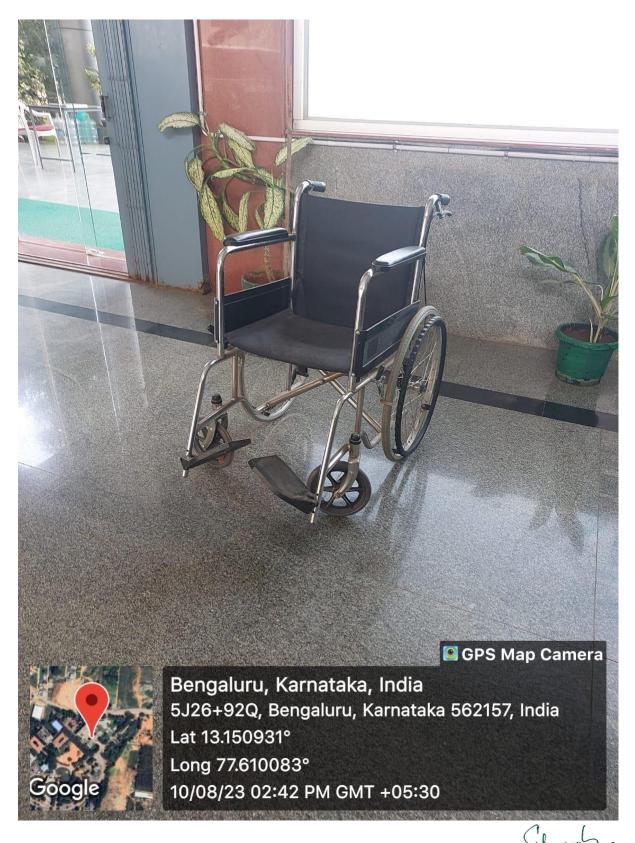

Ph.: 080-2846 7248, 2847 7024/25/26 Fax: 080-2846 7081 E-mail: principal@sirmvit.edu; sirmvitbgl@gmail.com, Web: www.sirmvit.edu

Wheel chair Facility in the Campus

Suland

PRINCIPAL
Sir M. VISYESVARAYA INSTITUTE OF TECHNOLOGY
Krishnadevarayanagar, Hunasamaranahalli,
International Airport Road, Bangalore-562 157.