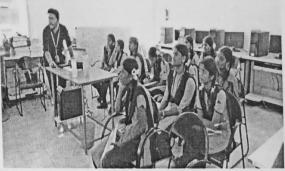

BE students from 1<sup>st</sup> year exhibited 23 scientific models related to Physics, Chemistry, Mathematics and other scientific concepts at the Science Seminar Hall. 2<sup>nd</sup> year BE Biotechnology students have displayed 9 biology-based models and experiments at the Department of Biotechnology laboratories. The displayed models were related to different branches of science such as molecular models, PCR, 3 R's, solar powered cars, solar systems, human respiratory system, holograms etc.

The school students were divided into two groups of 15 led by two volunteer coordinators. The students were guided to each exhibit before casting their votes for the winning model. In addition to refreshments, return gifts were given to the students during the exhibition. At the end the most interactive student from each group was given a gift for their participation. Once the event concluded, all the school students accompanied by the volunteers were dropped back to school.