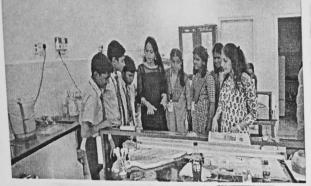

BE students from 1<sup>st</sup> year exhibited 23 scientific models related to Physics, Chemistry, Mathematics and other scientific concepts at the Science Seminar Hall. 2<sup>nd</sup> year BE Biotechnology students have displayed 9 biology-based models and experiments at the Department of Biotechnology laboratories. The displayed models were related to different branches of science such as molecular models, PCR, 3 R's, solar powered cars, solar systems, human respiratory system, holograms etc.

The school students were divided into two groups of 15 led by two volunteer coordinators. The students were guided to each exhibit before casting their votes for the winning model. In addition to refreshments, return gifts were given to the students during the exhibition. At the end the most interactive student from each group was given a gift for their participation. Once the event concluded, all the school students accompanied by the volunteers were dropped back to school.