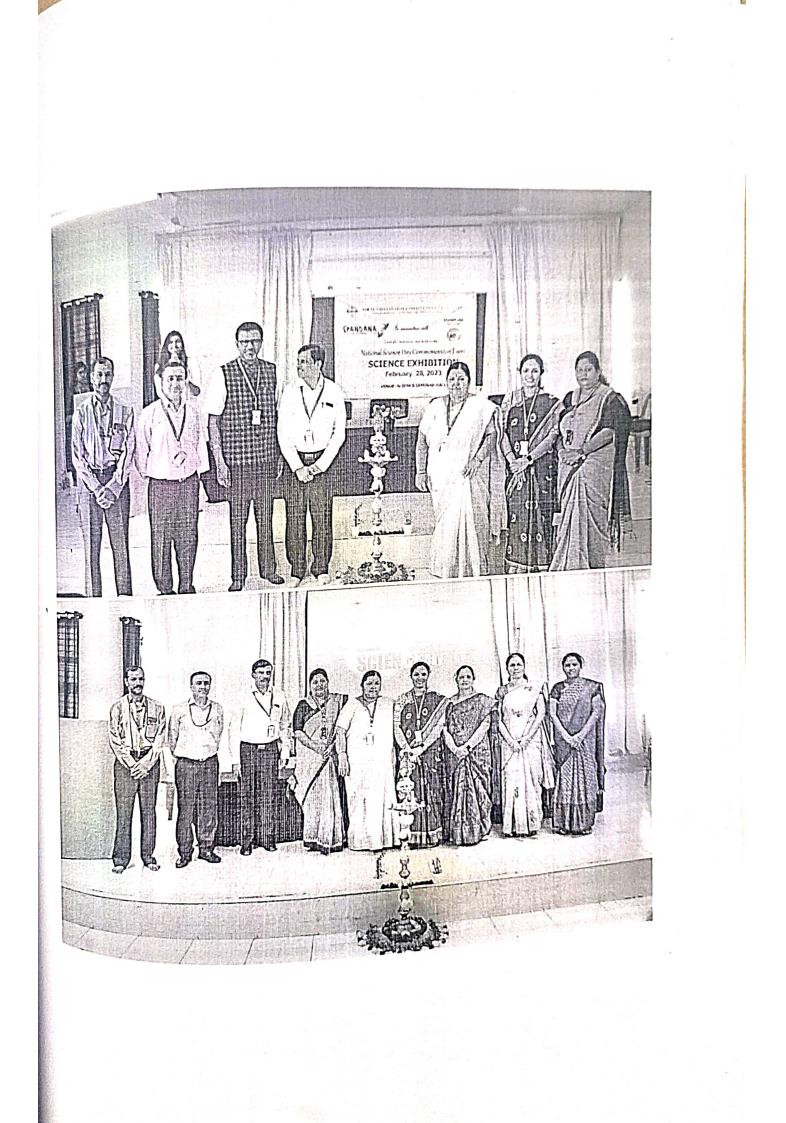

Inauguration of the event by lighting of lamp was done by Principal of Sir MVIT Prof. Rakesh S. G., Dr. H.G. Nagendra, HoD, Department of Biotechnology, Dr. S.K. Uma, Chair – Kala Kausthubha & HoD – Department of Mathematics, Dr. G.M Krishnaiah, HoD – Department of Chemistry, Dr Hariharan, HoD – Department of Physics. Followed by this Principal, Prof. Rakesh S.G. gave the inaugural address and highlighted the importance of inquisitiveness and curiosity in the young minds to learn the various inventions and principles of science. Further to this all the four HoDs gave their brief messages on National Science Day to all the students.