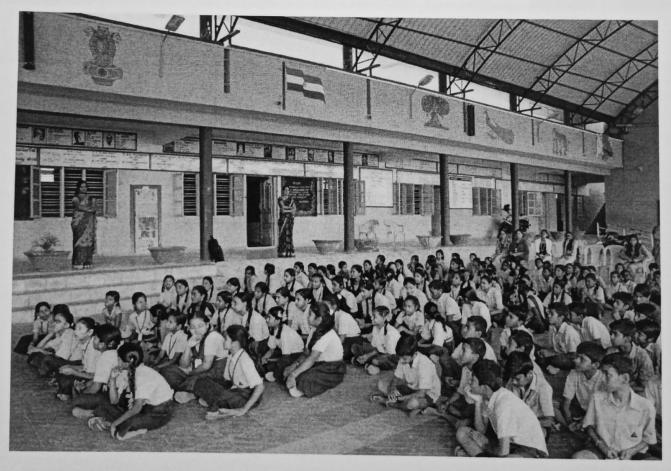

#### <u>Report</u>

The SPANDANA - Social Outreach Club of Sir MVIT along with the JAIVIK club of Dept. of Biotechnology and Aavishkara: Science Forum jointly organized a Science Exhibition program at the institute to commemorate National Science Day, February 28, 2023.

Students of the 9th grade from Bettahalsoor Government High School were invited to witness this this event. Spandana volunteers picked the school students from school to Sir MVIT on the day utilizing the Institution's transport facility. A total of 131 students from the school along with 3 teachers attended the event.