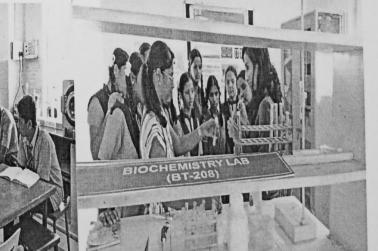

BE students from 1<sup>st</sup> year exhibited 23 scientific models related to Physics, Chemistry, Mathematics and other scientific concepts at the Science Seminar Hall. 2<sup>nd</sup> year BE Biotechnology students have displayed 9 biology-based models and experiments at the Department of Biotechnology laboratories. The displayed models were related to different branches of science such as molecular models, PCR, 3 R's, solar powered cars, solar systems, human respiratory system, holograms etc.