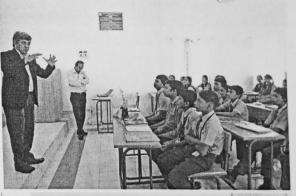

Inauguration of the event by lighting of lamp was done by Principal of Sir MVIT Prof. Rakesh S. G., Dr. H.G. Nagendra, HoD, Department of Biotechnology, Dr. S.K. Uma, Chair – Kala Kausthubha & HoD – Department of Mathematics, Dr. G.M Krishnaiah, HoD – Department of Chemistry, Dr Hariharan, HoD – Department of Physics. Followed by this Principal, Prof. Rakesh S.G. gave the inaugural address and highlighted the importance of inquisitiveness and curiosity in the young minds to learn the various inventions and principles of science. Further to this all the four HoDs gave their brief messages on National Science Day to all the students.

Through a presentation, a few students spoke about various scientists and their accomplishments in their field, which inspired the students to use technology to do things more efficiently as well as to realize that science offers unlimited possibilities.