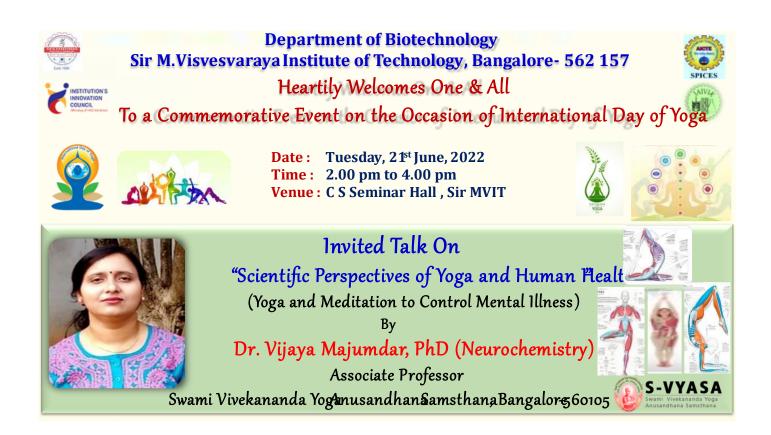

------|----------------------------------------------------|------------|------------------------------|
| 14        | Health (Yoga and Meditation to Control Mental      |            | Dr Vijaya Majumdar, PhD      |
|           | Illness)                                           |            | (Neurochemistry), Associate  |
|           | Guest lecture conducted as a part of International |            | Professor, Swami Vivekananda |
|           | Yoga Day Celebrations                              |            | Yoga Anusandhana Samsthana   |
|           |                                                    |            | (S-VYASA), Bangalore-560105  |
|           |                                                    |            |                              |

#### Photos of the event





| Voucher No.