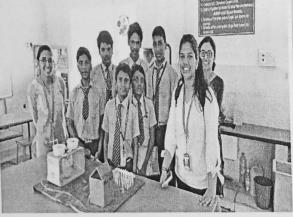

BE students from 1<sup>st</sup> year exhibited 23 scientific models related to Physics, Chemistry, Mathematics and other scientific concepts at the Science Seminar Hall. 2<sup>nd</sup> year BE Biotechnology students have displayed 9 biology-based models and experiments at the Department of Biotechnology laboratories. The displayed models were related to different branches of science such as molecular models, PCR, 3 R's, solar powered cars, solar systems, human respiratory system, holograms etc.

Ms. Chethana M.B. Member – Science Forum Event Coordinator

Dr. Rashmi K.V. Faculty Mentor – Spandana Event Coordinator

A

A