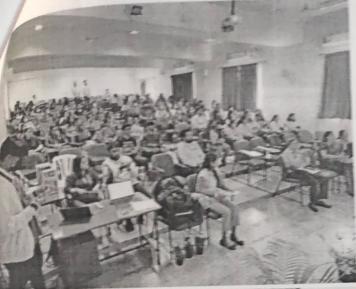

Students of the 9th grade from Bettahalsoor Government High School were invited to witness this this event. Spandana volunteers picked the school students from school to Sir MVIT on the day utilizing the Institution's transport facility. A total of 131 students from the school along with 3 teachers attended the event.

Through a presentation, a few students spoke about various scientists and their accomplishments in their field, which inspired the students to use technology to do things more efficiently as well as to realize that science offers unlimited possibilities.