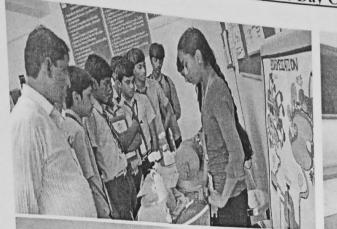

#### <u>Report</u>

The SPANDANA - Social Outreach Club of Sir MVIT along with the JAIVIK club of Dept. of Biotechnology and Aavishkara: Science Forum jointly organized a Science Exhibition program at the institute to commemorate National Science Day, February 28, 2023.

Students of the 9th grade from Bettahalsoor Government High School were invited to witness this this event. Spandana volunteers picked the school students from school to Sir MVIT on the day utilizing the Institution's transport facility. A total of 131 students from the school along with 3 teachers attended the event.

BE students from 1<sup>st</sup> year exhibited 23 scientific models related to Physics, Chemistry, Mathematics and other scientific concepts at the Science Seminar Hall. 2<sup>nd</sup> year BE Biotechnology students have displayed 9 biology-based models and experiments at the Department of Biotechnology laboratories. The displayed models were related to different branches of science such as molecular models, PCR, 3 R's, solar powered cars, solar systems, human respiratory system, holograms etc.

The school students were divided into two groups of 15 led by two volunteer coordinators. The students were guided to each exhibit before casting their votes for the winning model. In addition to refreshments, return gifts were given to the students during the exhibition. At the end the most interactive student from each group was given a gift for their participation. Once the event concluded, all the school students accompanied by the volunteers were dropped back to school.