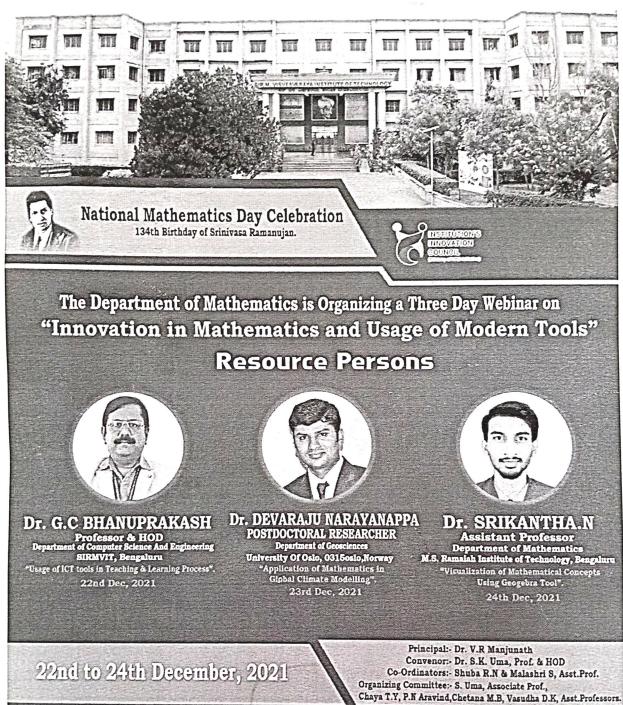

|

3939 /-

IMG-20211220-WA0009.jpg



# SIR M.VISVESVARAYA INSTITUTE OF TECHNOLOGY

Amiliada Vill, Baland | Approved by AICER, New Delhi || Covit of American || Accredited by MAACUEC Historiczaneya Nagar, Humanonanehalli, off International Airpoit mood, Bargilura - 552157

#### DEPARTMENT OF MATHEMATICS



#### Sir M. Visvesvaraya Institute of Technology **Department of Mathematics**



Sub: Approval for conduction of 3 day webinar (FDP):Reg

This is to inform you that the Department of Mathematics is planning to organize a 3 day webinar from 22<sup>nd</sup> to 24<sup>th</sup> December 2021 to commemorate the birthday of the great Mathematician Srinivasa Ramanujan. We have identified three resource persons to speak on different applications of Mathematics and also usuage of ICT tools in teaching and learning process. The details of the resource persons are as follows

| SI.No. | Name of the resource person              | Topic *                         |
|--------|------------------------------------------|---------------------------------|
| 1      | Dr Srikanth