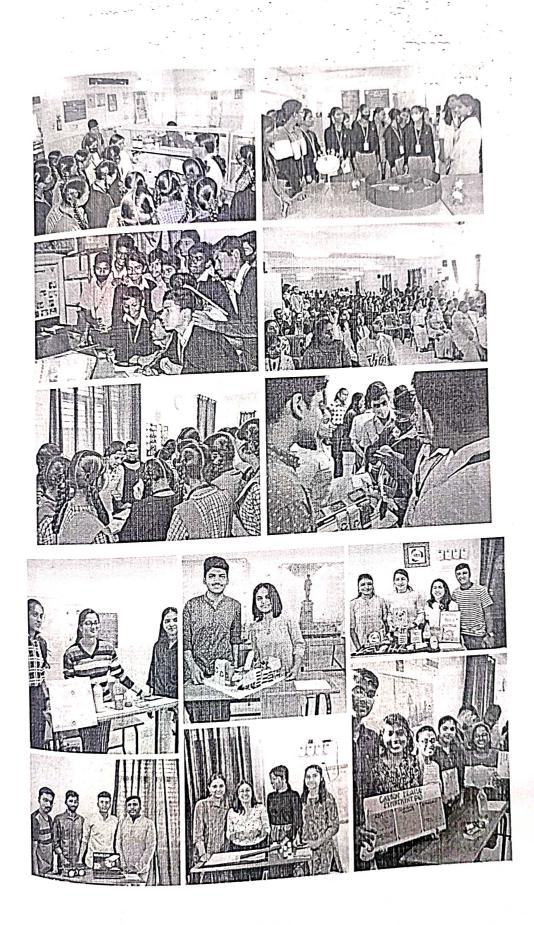

Through a presentation, a few students spoke about various scientists and their accomplishments in their field, which inspired the students to use technology to do things more efficiently as well as to realize that science offers unlimited possibilities.

BE students from 1<sup>st</sup> year exhibited 23 scientific models related to Physics, Chemistry, Mathematics and other scientific concepts at the Science Seminar Hall. 2<sup>nd</sup> year BE Biotechnology students have displayed 9 biology-based models and experiments at the Department of Biotechnology laboratories. The displayed models were related to different branches of science such as molecular models, PCR, 3 R's, solar powered cars, solar systems, human respiratory system, holograms etc.

The school students were divided into two groups of 15 led by two volunteer coordinators. The students were guided to each exhibit before casting their votes for the winning model. In addition to refreshments, return gifts were given to the students during the exhibition. At the end the most interactive student from each group was given a gift for their participation. Once the event concluded, all the school students accompanied by the volunteers were dropped back to school.