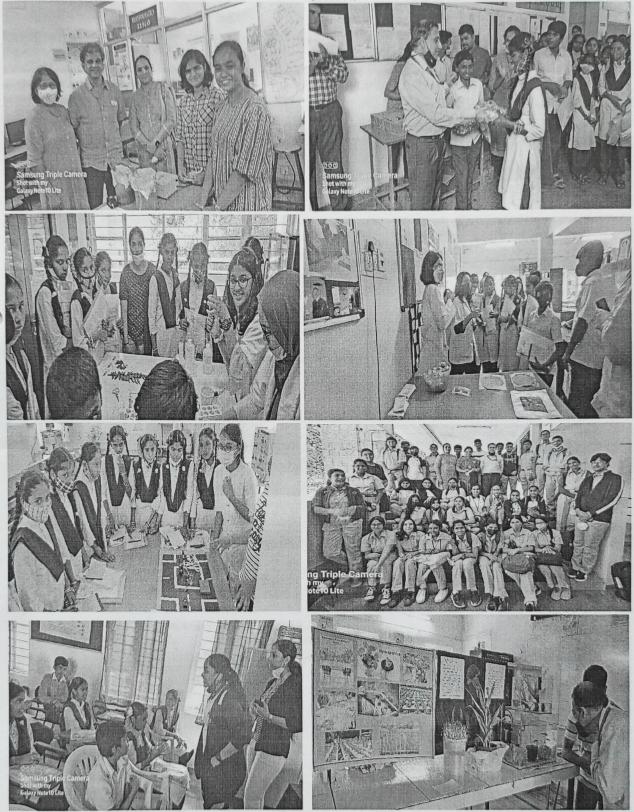

BE students from 1<sup>st</sup> year exhibited 23 scientific models related to Physics, Chemistry, Mathematics and other scientific concepts at the Science Seminar Hall. 2<sup>nd</sup> year BE Biotechnology students have displayed 9 biology-based models and experiments at the Department of Biotechnology laboratories. The displayed models were related to different branches of science such as molecular models, PCR, 3 R's, solar powered cars, solar systems, human respiratory system, holograms etc.

The school students were divided into two groups of 15 led by two volunteer coordinators. The students were guided to each exhibit before casting their votes for the winning model. In addition to refreshments, return gifts were given to the students during the exhibition. At the end the most interactive student from each group was given a gift for their participation. Once the event concluded, all the school students accompanied by the volunteers were dropped back to school.