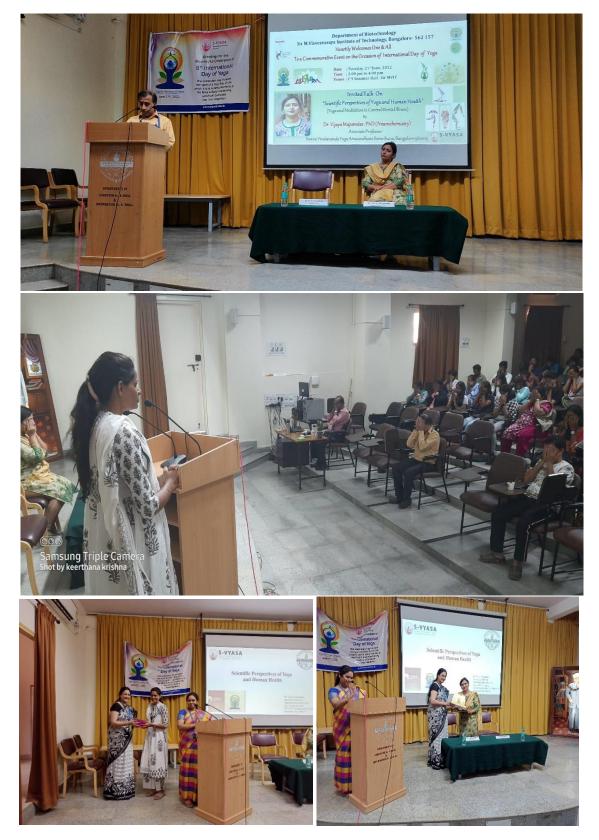

--------|----------------------------------------------------|------------|------------------------------|
| 14        | Health (Yoga and Meditation to Control Mental      |            | Dr Vijaya Majumdar, PhD      |
|           | Illness)                                           |            | (Neurochemistry), Associate  |
|           | Guest lecture conducted as a part of International |            | Professor, Swami Vivekananda |
|           | Yoga Day Celebrations                              |            | Yoga Anusandhana Samsthana   |
|           |                                                    |            | (S-VYASA), Bangalore-560105  |
|           |                                                    |            |                              |

#### Photos of the event





| Voucher No.