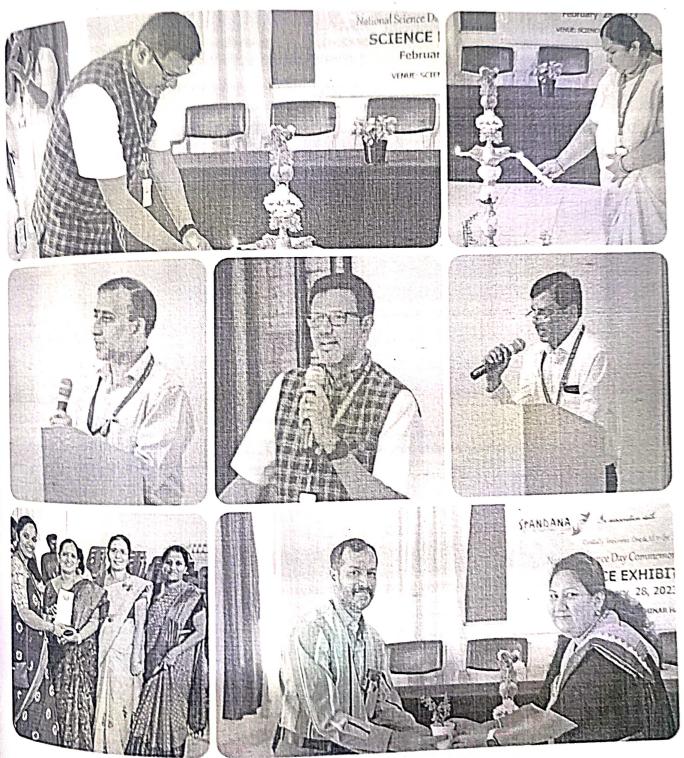

#### <u>Report</u>

The SPANDANA - Social Outreach Club of Sir MVIT along with the JAIVIK club of Dept. of Biotechnology and Aavishkara: Science Forum jointly organized a Science Exhibition program at the institute to commemorate National Science Day, February 28, 2023.

Inauguration of the event by lighting of lamp was done by Principal of Sir MVIT Prof. Rakesh S. G., Dr. H.G. Nagendra, HoD, Department of Biotechnology, Dr. S.K. Uma, Chair – Kala Kausthubha & HoD – Department of Mathematics, Dr. G.M Krishnaiah, HoD – Department of Chemistry, Dr Hariharan, HoD – Department of Physics. Followed by this Principal, Prof. Rakesh S.G. gave the inaugural address and highlighted the importance of inquisitiveness and curiosity in the young minds to learn the various inventions and principles of science. Further to this all the four HoDs gave their brief messages on National Science Day to all the students.

Through a presentation, a few students spoke about various scientists and their accomplishments in their field, which inspired the students to use technology to do things more efficiently as well as to realize that science offers unlimited possibilities.

BE students from 1<sup>st</sup> year exhibited 23 scientific models related to Physics, Chemistry, Mathematics and other scientific concepts at the Science Seminar Hall. 2<sup>nd</sup> year BE Biotechnology students have displayed 9 biology-based models and experiments at the Department of Biotechnology laboratories. The displayed models were related to different branches of science such as molecular models, PCR, 3 R's, solar powered cars, solar systems, human respiratory system, holograms etc.

The school students were divided into two groups of 15 led by two volunteer coordinators. The students were guided to each exhibit before casting their votes for the winning model. In addition to refreshments, return gifts were given to the students during the exhibition. At the end the most interactive student from each group was given a gift for their participation. Once the event concluded, all the school students accompanied by the volunteers were dropped back to school.