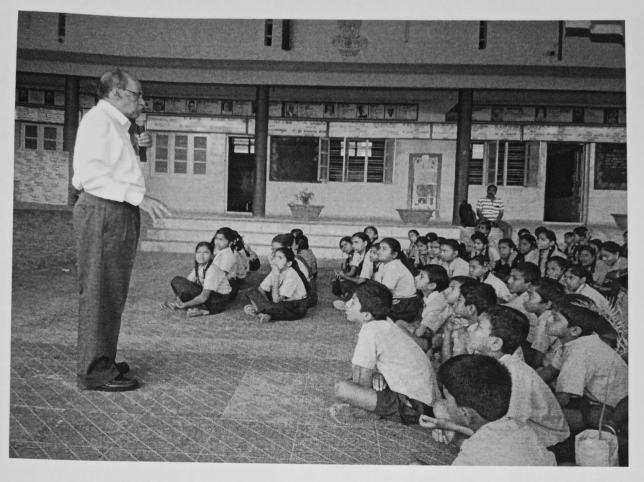

#### <u>Report</u>

The SPANDANA - Social Outreach Club of Sir MVIT along with the JAIVIK club of Dept. of Biotechnology and Aavishkara: Science Forum jointly organized a Science Exhibition program at the institute to commemorate National Science Day, February 28, 2023.

Students of the 9th grade from Bettahalsoor Government High School were invited to witness this this event. Spandana volunteers picked the school students from school to Sir MVIT on the day utilizing the Institution's transport facility. A total of 131 students from the school along with 3 teachers attended the event.

Inauguration of the event by lighting of lamp was done by Principal of Sir MVIT Prof. Rakesh S. G., Dr. H.G. Nagendra, HoD, Department of Biotechnology, Dr. S.K. Uma, Chair – Kala Kausthubha & HoD – Department of Mathematics, Dr. G.M Krishnaiah, HoD – Department of Chemistry, Dr Hariharan, HoD – Department of Physics. Followed by this Principal, Prof. Rakesh S.G. gave the inaugural address and highlighted the importance of inquisitiveness and curiosity in the young minds to learn the various inventions and principles of science. Further to this all the four HoDs gave their brief messages on National Science Day to all the students.