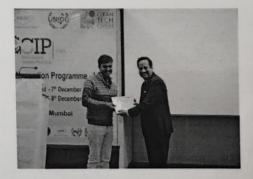

ntly executing a project worth 300 lakhs which is supported by BIRAC and SBI.

Aspartika Biotech Pvt. Ltd was part of the Karnataka Pavilion at the BIOtech Japan 2016, Tokyo during May 11 2016. It one among the total 4 selected start-up companies under sponsorship support from KBITS, Department of IT BT and S&T, Government of Karnataka.

Aspartika Biotech Pvt. Ltd, represented by Mr Srinivas B V was selected as one of the top 5 National Finalist in The Global Cleantech Innovation Program jointly conducted by Cleantech Global, MoMSME, UNIDO and IDEMI. Aspartika Biotech was adjudged as one of the 5 enterprises in this domain among the 2000 applicants across the globe. The company will be representing India in Los Angeles (USA) in the Global Forum between 26th January and 2nd February 2018.





### SIR M VISVESVARAYA INSTITUTE OF TECHNOLOGY HUNASAMARANAHALLI, VIA: YELAHANKA, BANGALORE - 562 157 DEPARTMENT OF BIOTECHNOLOGY

# **JAIVIK FORUM**

Date: 4/00/18

| Name of the Speaker:           | Srinivas. B.V.                                                                             |
|--------------------------------|--------------------------------------------------------------------------------------------|
| Designation & Organization:    | Director<br>Asparlika Biotech Hd.                                                          |
| Title of the Lecture:          | Techno Commorcial & techno<br>degal compliance in<br>Brotechnology & Allied<br>Industries. |
| Number of Partcipants:         | 27