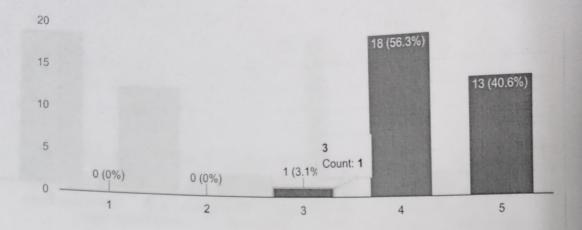

|         |
|     |                                                                                    |         |

This content is neither created nor endorsed by Google.

Google Forms

## Feedback and Quiz on Webinar by Bayer- Recent Advances in Technologies used in Plant BT

32 responses

Publish analytics

Full Name (Exactly how you want it on certificate)

32 responses

Darshini BM

Poojitha. M

Jiss Gigi

Aishwarya S

Juby

KAVYA BAI O.P

Vrithi Raju

Pranesh Kulasekhar

SANJNA RAJ B

Feedback and Quiz

### Title of the Lecture

32 responses



### Theoretical Knowledge gained



### Quality of lectures and content delivery

32 responses



#### Interaction of Speakers with the audience



### Extent of contents learnt beyond the curriculum

32 responses



Mention few topics which you found more interesting 32 responses

Seed chipping

Seed chipper

Seed chipping

seed chipper

Seed chip method

All topics were interesting

**GMCs** 

Seed chiping







#### DEPARTMENT OF BIOTECHNOLOGY

## CORDIALLY INVITES ONE & ALL

For an interactive session with alumnus and webinar titled

"Innovation and Entrepreneurship"

By

Dr Anu Sreedhar,
Mayo Clinic Office of Entrepreneurship,
Scottsdale, Arizona, USA

Date and Time: 26<sup>th</sup> June 2021, 7.30 to 8.30PM

**Target Audience** 

4th, 6th and 8th Semester BE Biotechnology Students

#### About the Speaker

- Dr Anu pursued her PhD in Pharmacology from the LSU Health Shreveport in 2018.
- Dr Anu is an oncology scientist who is passionate about communicating scientific data to diverse audiences i