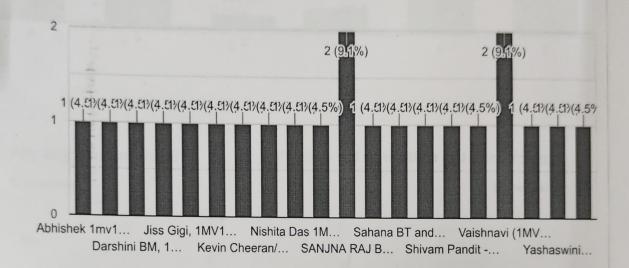

|
| They are a t    | type of cytotox | kic lymphocyt  | te            |               |              |               |
| They produc     | ce antibodies   |                |               |               |              |               |
| They quickly    | y respond to    | tumor cells    |               |               |              |               |
| The main mec    | hanism behi     | nd lysis of    | the infecte   | d cells or tu | mor cells by | NK cells is * |
| nhannevtos      | is              |                |               |               |              |               |
| <b>⊕</b>        | 3               |                | Tr            |               | ·            |               |

# Ms Ankurina Sharma\_Webinar

22 responses

Publish analytics



22 responses



#### Content and quality of the lecture



Theoretical knowledge/Awareness gained on the topic

22 responses



Interaction of the speaker to the questions







### DEPARTMENT OF BIOTECHNOLOGY

# CORDIALLY INVITES ONE & ALL

For an interactive session with alumnus and webinar titled

# "Progress Over Perfection"

Ву

## Ms Priyanka Desirazu

Clinical Research Coordinator - III, at Cincinnati Children's Hospital Medical Center Cincinnati, Ohio, USA

Date and Time: 28<sup>th</sup> May 2021, 5.30 to 6.30PM

**Target Audience** 

4th, 6th and 8th Semester BE Biotechnology Students

Mygada

#### **About the Speaker**

Priyanka Desirazu is a Biomedical Engineer working in Clinical Research at the Cincinnati Children's Hospital Medical Centre.

She earned her Undergraduate degree in Biotechno