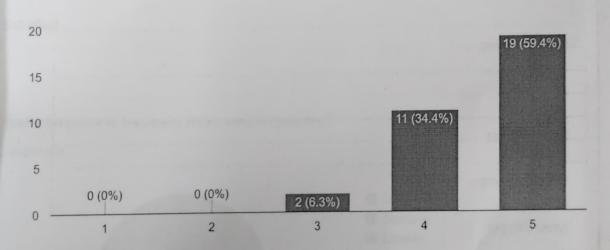

|
|     |                                                                                    |         |
|     |                                                                                    |         |

This content is neither created nor endorsed by Google.

Google Forms

## Feedback and Quiz on Webinar by Bayer- Recent Advances in Technologies used in Plant BT

32 responses

Publish analytics

Full Name (Exactly how you want it on certificate)

32 responses

Darshini BM

Poojitha. M

Jiss Gigi

Aishwarya S

Juby

KAVYA BAI O.P

Vrithi Raju

Pranesh Kulasekhar

SANJNA RAJ B

Feedback and Quiz

### Title of the Lecture

32 responses



### Theoretical Knowledge gained



### Quality of lectures and content delivery

32 responses



#### Interaction of Speakers with the audience



### Extent of contents learnt beyond the curriculum

32 responses



Mention few topics which you found more interesting 32 responses

Seed chipping

Seed chipper

Seed chipping

seed chipper

Seed chip method

All topics were interesting

**GMCs** 

Seed chiping







#### DEPARTMENT OF BIOTECHNOLOGY

## CORDIALLY INVITES ONE & ALL

For an interactive session with alumnus and webinar titled

"Innovation and Entrepreneurship"

By

Dr Anu Sreedhar,
Mayo Clinic Office of Entrepreneurship,
Scottsdale, Arizona, USA

Date and Time: 26<sup>th</sup> June 2021, 7.30 to 8.30PM

**Target Audience** 

4th, 6th and 8th Semester BE Biotechnology Students

#### About the Speaker

- Dr Anu pursued her PhD in Pharmacology from the LSU Health Shreveport in 2018.
- Dr Anu is an oncology scientist who is