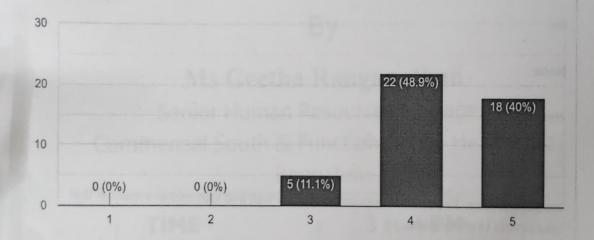

0 | The conclusion of the speaker's research with 3D printed cell comicro-gravity condition was * | onstructs in 1 point |
|    | Mark only one oval.                                                                           |                      |
|    | Cells were actively proliferating  Cells were undergoing apoptosis and free radical exposure  |                      |
|    | Cells were inert  Cells were effectively regenerating                                         |                      |
|    |                                                                                               |                      |

This content is neither created nor endorsed by Google.

Google Forms

Content and quality of the lecture

45 responses



### Awareness gained on the topic

45 responses



0

# Interaction of the speaker to the questions

45 responses



#### Any suggestions/inputs

20 responses

No

None

Nothing

No suggestions. The content was delivered very well and was told in a manner that was simple to understand.

No, it was overall an amazing session

No suggestions

Informative

Nothing





#### DEPARTMENT OF BIOTECHNOLOGY

# CORDIALLY INVITES ONE & ALL

For an interactive session with alumnus and HR motivational webinar based on soft skills titled

# "The journey so far"

Ву

### Ms Geetha Ranganathan

Senior Human Resources Manager, Commercial South & Functions at GE Healthcare Bengaluru

> TIME DATE

: 3 to 4 PM

: 15<sup>th</sup> May 2021

### **Target Audience**

4th, 6th and 8th Semester BE Biotechnology Students

#### About the Speaker

Ms Geetha is a HR