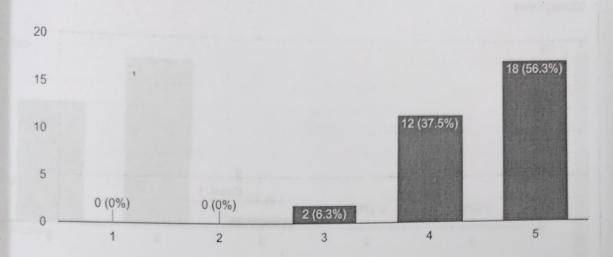

|         |
|     |                                                                                    |         |
|     |                                                                                    |         |

This content is neither created nor endorsed by Google.

Google Forms

## Feedback and Quiz on Webinar by Bayer- Recent Advances in Technologies used in Plant BT

32 responses

Publish analytics

Full Name (Exactly how you want it on certificate)

32 responses

Darshini BM

Poojitha. M

Jiss Gigi

Aishwarya S

Juby

KAVYA BAI O.P

Vrithi Raju

Pranesh Kulasekhar

SANJNA RAJ B

Feedback and Quiz

### Title of the Lecture

32 responses



### Theoretical Knowledge gained



### Quality of lectures and content delivery

32 responses



#### Interaction of Speakers with the audience



### Extent of contents learnt beyond the curriculum

32 responses



Mention few topics which you found more interesting 32 responses

Seed chipping

Seed chipper

Seed chipping

seed chipper

Seed chip method

All topics were interesting

**GMCs** 

Seed chiping







#### DEPARTMENT OF BIOTECHNOLOGY

## CORDIALLY INVITES ONE & ALL

For an interactive session with alumnus and webinar titled

"Innovation and Entrepreneurship"

By

Dr Anu Sreedhar,
Mayo Clinic Office of Entrepreneurship,
Scottsdale, Arizona, USA

Date and Time: 26<sup>th</sup> June 2021, 7.30 to 8.30PM

**Target Audience** 

4th, 6th and 8th Semester BE Biotechnology Students

#### About the Speaker

- Dr Anu pursued her PhD in Pharmacology from the LSU Health Shreveport