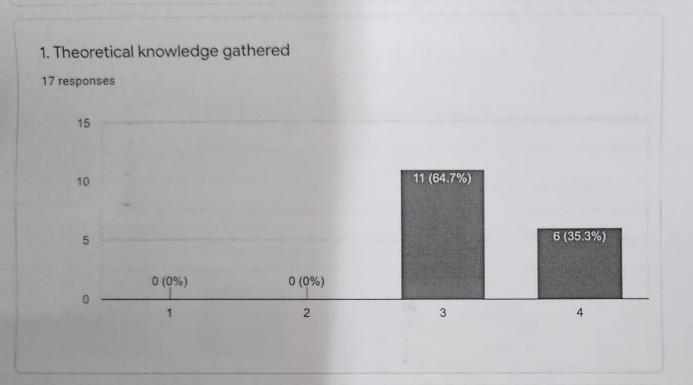

|         | Very Good         |
| 4. 3. Rela                  | evance only one | of the to | pic to t  | he cour | ses *             |
|                             | 1               | 2         | 3         | 4       |                   |
| Poor                        |                 | 0         |           |         | Very Good         |
| 5. <b>4. Com</b><br>Mark of | munica          | tion an   | d audie   | nce eng | agement by the sp |
|                             | 1               | 2         | 3         | 4       |                   |
| Poor                        |                 | 0         |           |         | Very Good         |

Powered by

Google Forms

Send me a copy of my responses.

## Feedback on Dr Rajeev Lecture on Transgenics

17 responses

Publish analytics



#### 2. Exposure to current/new technologies

17 responses



3. Relevance of the topic to the courses

17 responses





#### SIR M. VISVESVARAYA INSTITUTE OF TECHNOLOGY BANGALORE 562 157



#### DEPARTMENT OF BIOTECHNOLOGY

## CORDIALLY INVITES ONE LALL

TO

An Expert Lecture

ON

"Statistical Methods for Biology applications"

BY

Dr. Madhusudhan Zalki
Professor
REVA University Bangaluru

TIME

1.30 to 3.30 pm

DATE

21st October 2019

VENUE

**BT Seminar Hall** 

Target Audience: 3rd Semesters

XVI stoff

comy

21/00/19

R.S.

glah

An

Ry



### SIR M VISVESVARAYA INSTITUTE OF TECHNOLOGY HUNASAMARANAHALLI, VIA: YELAHANKA, BANGALORE - 562 157 DEPARTMENT OF BIOTECHNOLOGY

#### **JAIVIK FORUM**

Date:

| Name of the Speaker:           | Dr Madhuludan Zalki