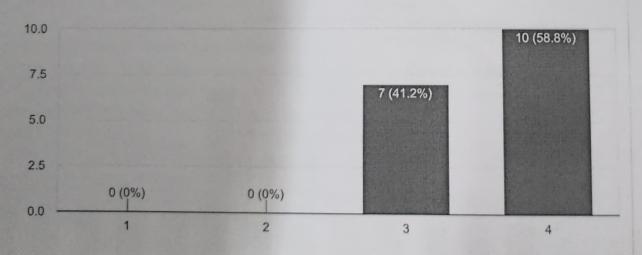

| evance only one | of the to | pic to t  | he cour | ses *             |
|                             | 1               | 2         | 3         | 4       |                   |
| Poor                        |                 | 0         |           |         | Very Good         |
| 5. <b>4. Com</b><br>Mark of | munica          | tion an   | d audie   | nce eng | agement by the sp |
|                             | 1               | 2         | 3         | 4       |                   |
| Poor                        |                 | 0         |           |         | Very Good         |

Powered by

Google Forms

Send me a copy of my responses.

## Feedback on Dr Rajeev Lecture on Transgenics

17 responses

Publish analytics



#### 2. Exposure to current/new technologies

17 responses



3. Relevance of the topic to the courses

17 responses





#### SIR M. VISVESVARAYA INSTITUTE OF TECHNOLOGY BANGALORE 562 157



#### DEPARTMENT OF BIOTECHNOLOGY

## CORDIALLY INVITES ONE LALL

TO

An Expert Lecture

ON

"Statistical Methods for Biology applications"

BY

Dr. Madhusudhan Zalki
Professor
REVA University Bangaluru

TIME

1.30 to 3.30 pm

DATE

21st October 2019

VENUE

**BT Seminar Hall** 

Target Audience: 3rd Semesters

XVI stoff

comy

21/00/19

R.S.

glah

An

Ry



### SIR M VISVESVARAYA INSTITUTE OF TECHNOLOGY HUNASAMARANAHALLI, VIA: YELAHANKA, BANGALORE - 562 157 DEPARTMENT OF BIOTECHNOLOGY

#### **JAIVIK FORUM**

Date:

| Name of the Speaker:           | Dr Madhuludan Zalki                                                                        |
|-----------------