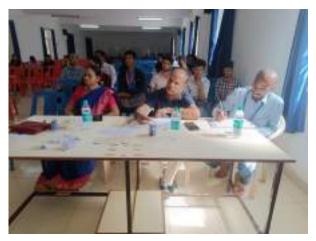

# **Group Dance Competition students**

With the aim of honoring the dancing sills of the students as part, Laasya - The Dance Club of SIR MVIT organized Group dance competition for 2<sup>nd</sup> and 4<sup>th</sup> semester students on 25<sup>th</sup> June,2023 at main auditorium.

The event was convened by Dr. Chaya T Y, mentor Laasya – Dance club of SIR MVIT, under the guidance of Prof. S K Uma, Chair, Kalakaustubha and Prof. K.V.R Prasad, Chair, Susamskriti.

Dr. Chaya T Y, Assistant Porfessor, department of mathematics and Priyanka Nayak, Assistant Porfessor, department of EEE were the judges of the event.

The program aimed at providing the opportunity to the 1<sup>st</sup> and 2<sup>nd</sup> year students to showcase their talents in the fields of music. As cultural events are a great way to build an emotional resilience in students. It increases self- confidence and self - esteem in students. The vivacious dancers set the floor on fire with their energetic performance.

Hod's of Engineering departments, basic sciences, P.G. courses, students were present on this occasion and highly appreciated the effort taken by our students.

The choreography, rhythm, synchronization and presentation of all of the teams was magnificent.

The team WOLFPAC secured 1st prize and the team PIRATES secured 2nd prize amongst the participants

Mentor Laasya – Dance club of SIR MVIT

G G.T. Y.

(Affiliated to VTU-Belagavi, Recognized by AICTE and Accredited by NBA & NAAC) Krishnadevarayanagar, Off International Airport Road, Hunasamaranahalli, Bengaluru – 562 157