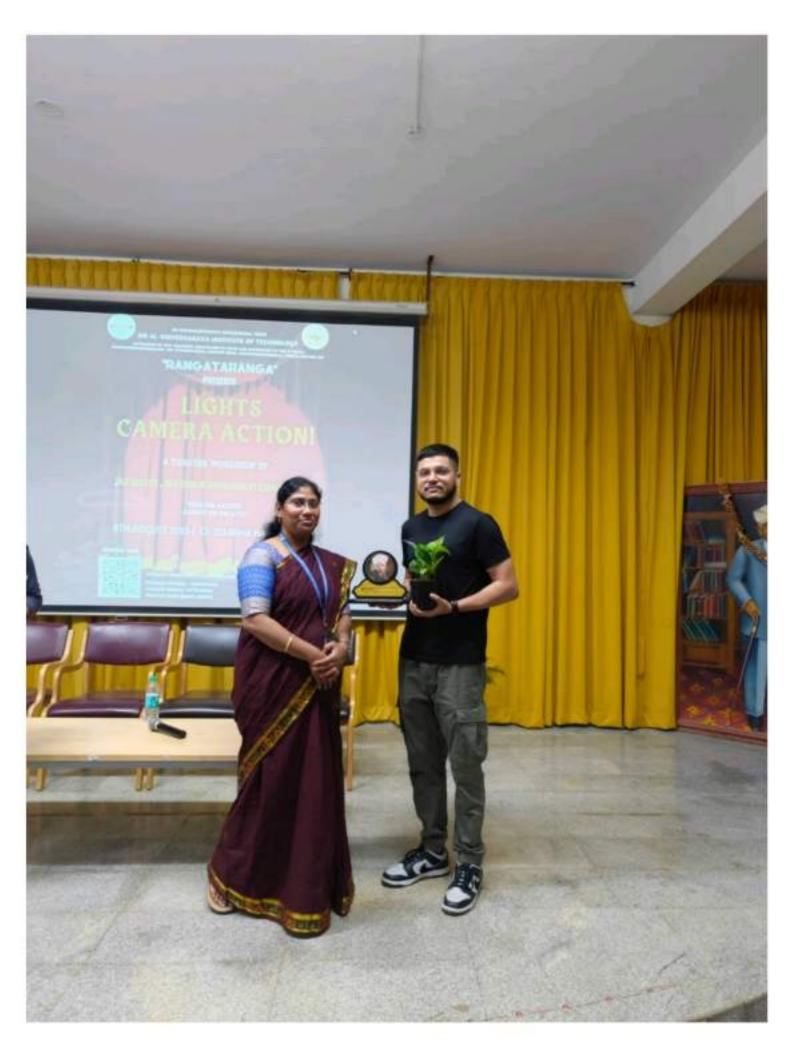

The session concluded promptly at 4:00 PM with a heartfelt vote of thanks delivered by Ms. Praveena. N. She expressed gratitude to the speakers, Jay Bhatt, Shivam, and Shambhavi, for sharing their enriching experiences and insights with the attendees. In a formal gesture of appreciation, Ms. Praveena bid adieu to the speakers by presenting them with momentos as tokens of remembrance. These momentos symbolized the collective appreciation of the audience for the speakers' contributions to the workshop