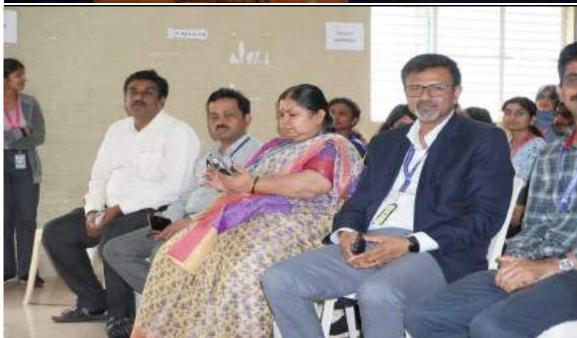

The event was convened by Dr. Chaya T Y, mentor Laasya – Dance club of SIR MVIT, under the guidance of Prof. S K Uma, Chair, Kalakaustubha and Prof. K.V.R Prasad, Chair, Susamskriti.

Dr. Chaya T Y, Assistant Porfessor, department of mathematics and Priyanka Nayak, Assistant Porfessor, department of EEE were the judges of the event.

Hod's of Engineering departments, basic sciences, P.G. courses, students were present on this occasion and highly appreciated the effort taken by our students.

The choreography, rhythm, synchronization and presentation of all of the teams was magnificent.