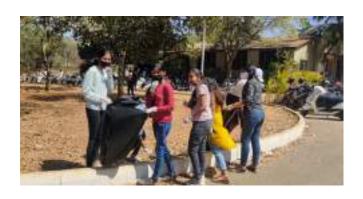

olunteers of NSS. The students were briefed about the importance of clean-up drive for keeping the campus clean and tidy by the mentors of the Eco Club and NSS (Dr. Sudevi Basu and Mr. Byregowda respectively) and the member of IIC (Dr. K. V. Rashmi). The students were given hand gloves and biodegradable bags to collect trash from every nook and corner of the campus. The students enthusiastically collected almost 25 large bags of trash containing non-degradable wastes like chips packet, pet bottles, soft drink bottles, plastic carry bags, chocolate wrappers, paper cups with wax and plastic liner etc. After the event, the students were provided with fruit juice and were advised to be the clean-up ambassadors to spread the message to their friends to keep the campus clean and green.

















#### SIR M VISVESVARAYA INSTITUTE OF TECHNOLOGY

Affiliated to VTU, Belagavi | Approved by AICTE, New Delhi / Govt. of Karnataka Accredited by NAAC, UGC









In association with

# N S S Sir MVIT Chapter



**Organizes** 

# **CAMPUS CLEAN-UP DRIVE "SWACHH MVIT ABHIYAN"**

February 17, 2023 12.30 PM to 3.30 PM

# Report on Interactive Talk on "Planet Ocean- Tides are Changing", commemorating World Oceans Day on 8<sup>th</sup> June 2023

The Eco Club – Nisarga of Sir MVIT, of Susamskriti conducted an interactive talk on "Planet Ocean- Tides are Changing", commemorating World Oceans Day on 8<sup>th</sup> June 2023. About 38 students from the 4<sup>th</sup> Semester BE Biotechnology and a lab instructor of BT Department participated in the event. The event started with a brief int