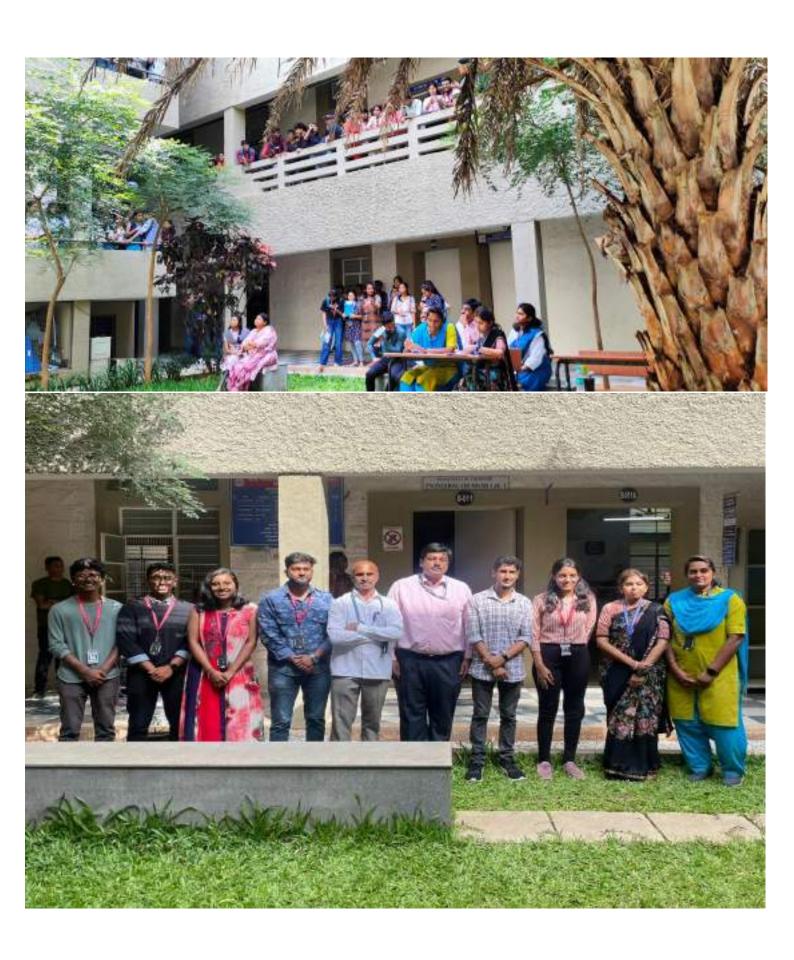

# **Group Dance Competition students**

With the aim of honoring the dancing sills of the students as part, Laasya - The Dance Club of SIR MVIT organized Group dance competition for 2<sup>nd</sup> and 4<sup>th</sup> semester students on 25<sup>th</sup> June,2023 at main auditorium.

The event was convened by Dr. Chaya T Y, mentor Laasya – Dance club of SIR MVIT, under the guidance of Prof. S K Uma, Chair, Kalakaustubha and Prof. K.V.R Prasad, Chair, Susamskriti.

Dr. Chaya T Y, Assistant Porfessor, department of mathematics and Priyanka Nayak, Assistant Porfessor, department of EEE were the judges of the event.

The team WOLFPAC secured 1st prize and the team PIRATES secured 2nd prize amongst the participants

Mentor Laasya – Dance club of SIR MVIT

G G.T. Y.

(Affiliated to VTU-Belagavi, Recognized by AICTE and Accredited by NBA & NAAC) Krishnadevarayanagar, Off International Airport Road, Hunasamaranahalli, Bengaluru – 562 157

Winners of the competition the team WOLFPAC and PIRATES with Susmskriti Chair Prof. KVR Prasad, Prof Uma S K, Judges Dr. Chaya T.Y. and Mrs. Priyanka Nayak.

y 6. T. Y.

Mentor Laasya – Dance club of SIR MVIT