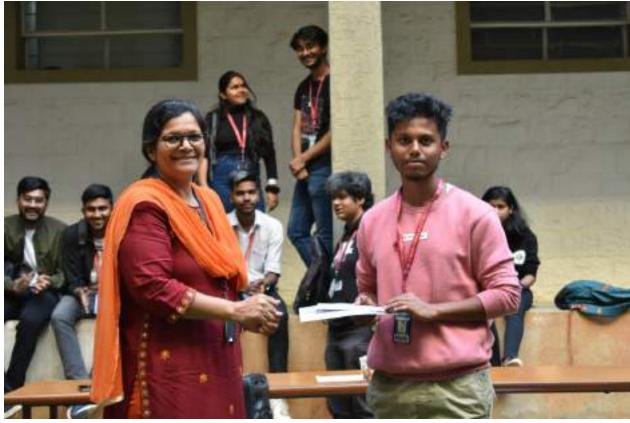

The participants, throughout the entire event showed a high level of enthusiasm as well as engagement.

After three rigorous rounds, the top three teams emerged victorious. The winning teams was awarded the certificate by Ms. Sai Shreeya Anwesha, Faculty Mentor, Alekhya.