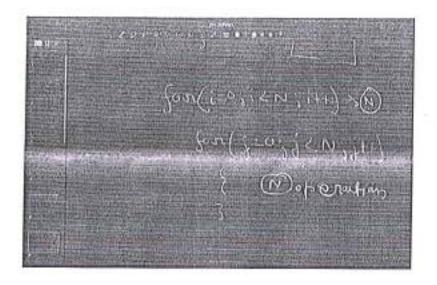

Mathematics Sir M Visvesvaraya Institute of Technology Bengaluru-562157

## DSA Kickstart Session 2 Report



The session started at sharp 9:00 pm on 11th March, Saturday. The topic for the session was time and space complexity analysis. The session was hosted by Ankit Josh very well. The session was open for everyone and many students were present in the session. It lasted for around 2 hours. A total of 45 were present during the session. Topics like Time Complexity, Big-Oh Notation, Space Complexity, Auxiliary space etc. were discussed during the session. There were MCQs at the end of the session which consisted questions related to the topics taught in the session. The session was quite interactive as most of the students were responding and answering during the course of the session.





Mentor

SMVIT

Coordinator BND

Dr. S. K. Uma Professor and Head Department of Mathematics Sir M Visvesvaraya Institute of Technology

Bengaluru-562157

| Name                                                        | USN     | Branc | e<br>Year | Contact<br>Number | Email                           | any of these<br>programming<br>languages? |                                                     | Do you have any questions for us?                                                                                    |   |
|-------------------------------------------------------------|---------|-------|-----------|-------------------|---------------------------------|-------------------------------------------|-----------------------------------------------------|-----------------------------