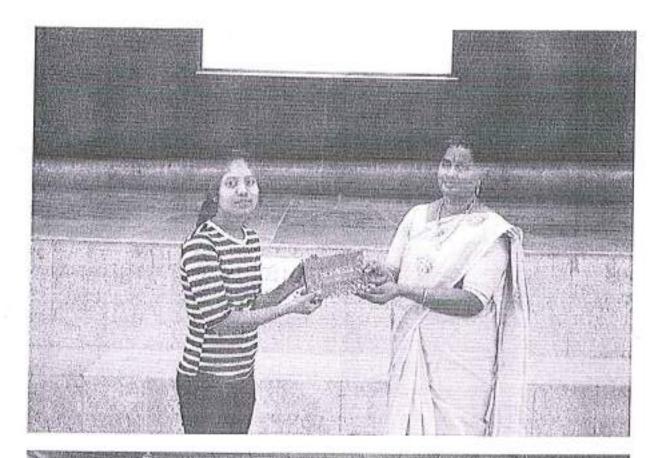

The team WOLFPAC secured 1st prize and the team PIRATES secured 2nd prize amongst the participants

Mentor Laasya – Dance club of SIR MVIT

G G.T. Y.

(Affiliated to VTU-Belagavi, Recognized by AICTE and Accredited by NBA & NAAC) Krishnadevarayanagar, Off International Airport Road, Hunasamaranahalli, Bengaluru – 562 157

Winners of the competition the team WOLFPAC and PIRATES with Susmskriti Chair Prof. KVR Prasad, Prof Uma S K, Judges Dr. Chaya T.Y. and Mrs. Priyanka Nayak.

y 6. T. Y.

Mentor Laasya – Dance club of SIR MVIT