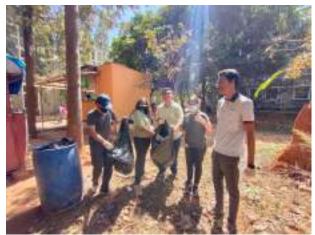

volunteers of NSS. The students were briefed about the importance of clean-up drive for keeping the campus clean and tidy by the mentors of the Eco Club and NSS (Dr. Sudevi Basu and Mr. Byregowda respectively) and the member of IIC (Dr. K. V. Rashmi). The students were given hand gloves and biodegradable bags to collect trash from every nook and corner of the campus. The students enthusiastically collected almost 25 large bags of trash containing non-degradable wastes like chips packet, pet bottles, soft drink bottles, plastic carry bags, chocolate wrappers, paper cups with wax and plastic liner etc. After the event, the students were provided with fruit juice and were advised to be the clean-up ambassadors to spread the message to their friends to keep the campus clean and green.

















#### SIR M VISVESVARAYA INSTITUTE OF TECHNOLOGY

Affiliated to VTU, Belagavi | Approved by AICTE, New Delhi / Govt. of Karnataka Accredited by NAAC, UGC









In association with

# N S S Sir MVIT Chapter



**Organizes** 

# **CAMPUS CLEAN-UP DRIVE "SWACHH MVIT ABHIYAN"**

February 17, 2023 12.30 PM to 3.30 PM

# Report on Interactive Talk on "Planet Ocean- Tides are Changing", commemorating World Oceans Day on 8<sup>th</sup> June 2023

The Eco Club – Nisarga of Sir MVIT, of Susamskriti conducted an interactive talk on "Planet Ocean- Tides are Changing", commemorating World Oceans Day on 8<sup>th</sup> June 2023. About 38 students from the 4<sup>th</sup> Semester BE Biotechnology and a lab instructor of BT Department participated in the event. The event started with a brief i