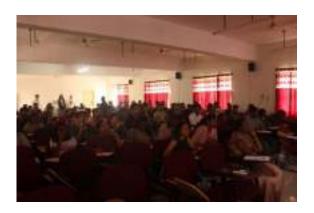

## **ACTIVITIES**

On August 01, 2023, Tuesday, Alekhya organized a quizzing cum speaking event called "DEB-QUIZ" that brought together students from various branches to test their knowledge, critical thinking, and teamwork skills. The event aimed to foster a competitive yet friendly atmosphere where students could showcase their knowledge, speaking prowess and enjoy a fun-filled afternoon of learning and camaraderie.

The event was conducted in the Marconi Seminar Hall from 1:30 PM onwards. A total of 84 students participated in the event. The entire event was divided into three rounds each with it's own set of questions and challenges.