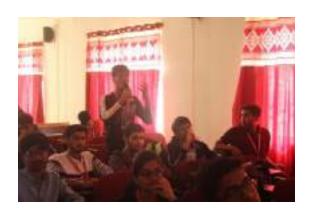

#### 2. SPEAKING PICTURES:

The 2<sup>nd</sup> round was a speaking round. Participants were shown 3 images one after the other and were given a set time to spontaneously speak about them. A total of 6 students, based on speech style, creativity in discourse, and duration of speech, were selected for the final round.

Audience interaction was one of the key features of the event. During preparation before the final round, the audience were given set of topics. Each person was told to pick a topic of interest, prepare and present a speech on the same. The best speakers were awarded with goodies.