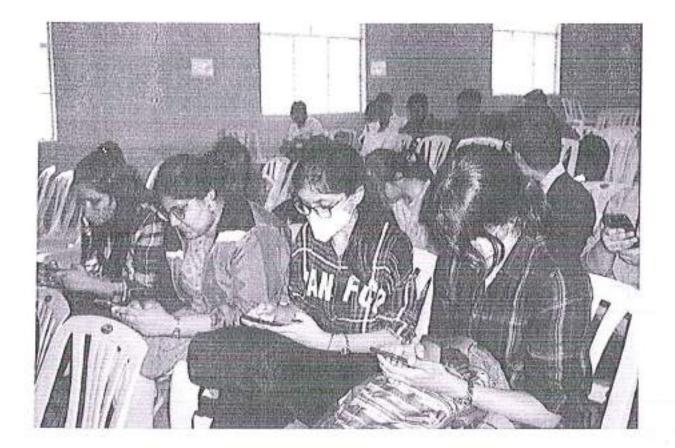

## **ACTIVITIES**

On August 01, 2023, Tuesday, Alekhya organized a quizzing cum speaking event called "DEB-QUIZ" that brought together students from various branches to test their knowledge, critical thinking, and teamwork skills. The event aimed to foster a competitive yet friendly atmosphere where students could showcase their knowledge, speaking prowess and enjoy a fun-filled afternoon of learning and camaraderie.

The event was conducted in the Marconi Seminar Hall from 1:30 PM onwards. A total of 84 students participated in the event. The entire event was divided into three rounds each with it's own set of questions and challenges.