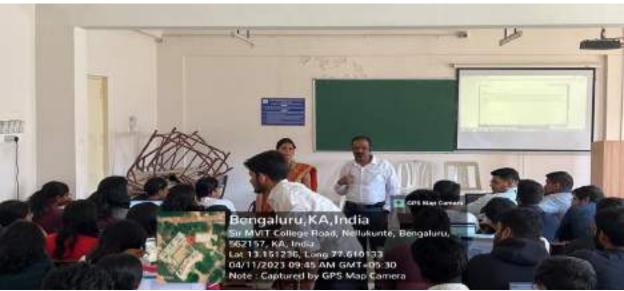

Through: Vice Chair, Chair, Susamskriti

To,

The Principal, Sir MVIT, Bengaluru

Respected Sir

Subject: Requisition to conduct a workshop on "Lights Camera Action" for students-reg.

"Rangataranga" Theatre club would like to conduct a workshop on "Lights Camera Action" for students on 8th August 2023 in CS Seminar hall. Theatre is not merely an art form; it is a powerful tool for personal development and creative expression. Our club strongly believes in fostering the talents and abilities of our peers through interactive and engaging workshop. The Distinguished guests for the workshop are Mr. Jay Bhatt, Mr. Shivam, Ms. Shambhavi Alumni of Our Institution and pursuing acting as a part of their profession.

# LIGHTS CAMERACTION!

A THEATRE WORKSHOP BY

JAY BHATT, SHIVAM & SHAMBHAVI CHAUDHARY

THEATRE ARTISTS
ALUMNUS OF SIR MVIT

8TH AUGUST 2023 | CS SEMINAR HALL | 1:15 PM

REGISTER HERE

STUDENT SECRETARY & COORDINATOR