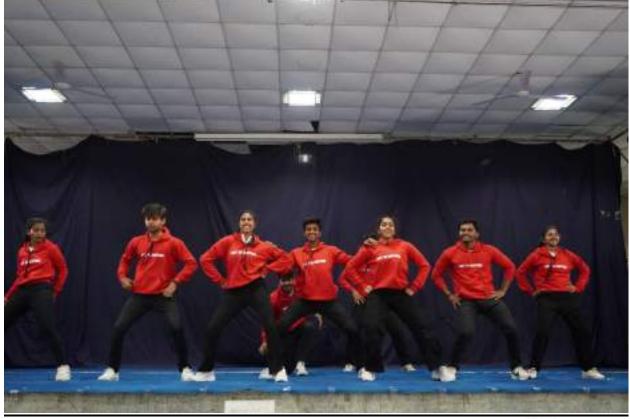

# **Group Dance Competition students**

With the aim of honoring the dancing sills of the students as part, Laasya - The Dance Club of SIR MVIT organized Group dance competition for 2<sup>nd</sup> and 4<sup>th</sup> semester students on 25<sup>th</sup> June,2023 at main auditorium.

The event was convened by Dr. Chaya T Y, mentor Laasya – Dance club of SIR MVIT, under the guidance of Prof. S K Uma, Chair, Kalakaustubha and Prof. K.V.R Prasad, Chair, Susamskriti.

Dr. Chaya T Y, Assistant Porfessor, department of mathematics and Priyanka Nayak, Assistant Porfessor, department of EEE were the judges of the event.

The program aimed at providing the opportunity to the 1<sup>st</sup> and 2<sup>nd</sup> year students to showcase their talents in the fields of music. As cultural events are a great way to build an emotional resilience in students. It increases self- confidence and self - esteem in students. The vivacious dancers set the floor on fire with their energetic performance.

Hod's of Engineering departments, basic sciences, P.G. courses, students were present on this occasion and highly appreciated the effort taken by our students.

The choreography, rhythm, synchronization and presentation of all of the teams was magnificent.

The team WOLFPAC secured 1st prize and the team PIRATES secured 2nd prize amongst the participants

Mentor Laasya – Dance club of SIR MVIT

G G.T. Y.

(Affiliated to VTU-Belagavi, Recognized by AICTE and Accredited by NBA & NAAC) Krishnadevarayanagar, Off International Airport Road, Hunasamaranahalli, Bengaluru – 562 157