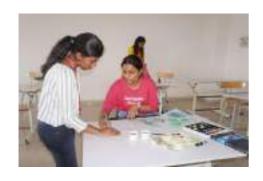

# Sir M. Visveswaraya institute of technology ,Bengaluru "Kalakriti" The Fine Arts Club

Painting Competition

1/08/2023

| Sr No | Name            | USN          | Branch    | Signature    |
|-------|-----------------|--------------|-----------|--------------|
| 1     | Vishacvinod     | IMV2215120   | ISE       | SHOW         |
| 2     | Kota Rishetha   | 1MV21EC129   | ECE       | Robella !    |
| 3     | Nikhitha.J      | IMV215T022   | ETE       | - Vehille    |
| 4     | V. Madhuri Rodu | LHV27(172    | CSE       | Ma als       |
| 5     | Nancy Oinam     | IMVZICS 057  | CSE       | Nan          |
| 6.    | Al. Nandish     | MY21ECOSTA   | ECE       | Dans         |
| ₹.    | Deepak S.H      | INVOSTICUM   | MCA       | Dent         |
| 8     |                 |              |           |              |
|       |                 |              | 100       |              |
|       |                 |              | 0.97      | all yells    |
| 10    | 5               |              |           | Since State  |
|       |                 |              | ALC: SEE  | JE ZISBALI C |
|       | 1 (1 )          | ,            |           | S. Pett      |
|       | Will be and     | 12 12 13 15  | NAME OF   | The VIEW     |
|       |                 |              | PER       |              |
| 1     |                 |              | No. To 1  | - Walter 1   |
| -     |                 | C. Linning   | A Section |              |
|       |                 |              | YX.       |              |
| -     |                 |              |           | 44.          |
|       |                 |              |           |              |
|       | 11 3            | THE PARTY OF | 181       | 100          |
|       |                 |              | .00       | Brown        |

- Knohnapriya & sharma