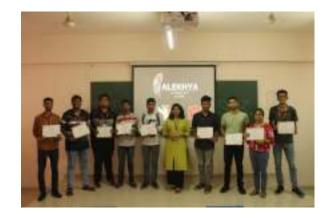

The participants, throughout the entire event showed a high level of enthusiasm as well as engagement.

After three rigorous rounds, the top three teams emerged victorious. The winning teams was awarded the certificate by Ms. Sai Shreeya Anwesha, Faculty Mentor, Alekhya.

#### **WINNERS**:

| POSITION        | NAME                 | YEAR            | BRANCH |
|-----------------|----------------------|-----------------|--------|
| 1st             | Vittala Chaitanya NM | 1 <sup>st</sup> | IOT    |
|                 | Shashidhar Hegde     | 1st             | ISE    |
|                 | Dhriti HH            | 1st             | CSE    |
| 2 <sup>nd</sup> | George Joseph        | 1st             | BT     |
|                 | Alok Kumar Gupta     | 1st             | ECE    |
|                 | Aniket Kumar Singh   | 1st             | CSE    |
| 3 <sup>rd</sup> | S Sourish            | 1st             | BT     |
|                 | Advitiya Pandey      | 1st             | ECE    |
|                 | Shashank Pandey      | 1 <sup>st</sup> | IOT    |