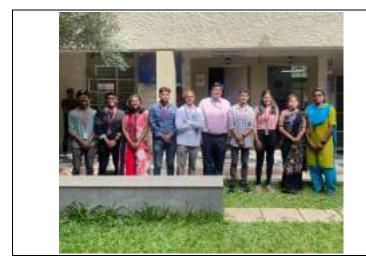

# **Group Dance Competition students**

With the aim of honoring the dancing sills of the students as part, Laasya - The Dance Club of SIR MVIT organized Group dance competition for 2<sup>nd</sup> and 4<sup>th</sup> semester students on 25<sup>th</sup> June,2023 at main auditorium.

The event was convened by Dr. Chaya T Y, mentor Laasya – Dance club of SIR MVIT, under the guidance of Prof. S K Uma, Chair, Kalakaustubha and Prof. K.V.R Prasad, Chair, Susamskriti.

Dr. Chaya T Y, Assistant Porfessor, department of mathematics and Priyanka Nayak, Assistant Porfessor, department of EEE were the judges of the event.

Hod's of Engineering departments, basic sciences, P.G. courses, students were present on this occasion and highly appreciated the effort taken by our students.

The choreography, rhythm, synchronization and presentation of all of the teams was magnificent.