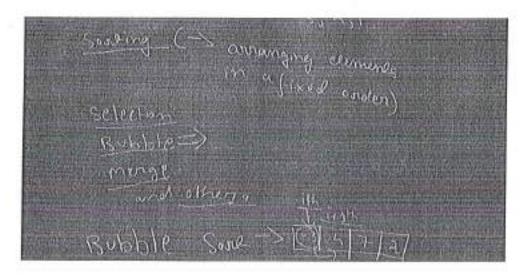

f McA

Polessor and Head Department of Mathematics Sir M Visvesvaraya Institute of Technology Bengaluru-562157

## DSA Kickstart Session 1



- The main goal of the session was to get students started and introduced to DSA.
- Around 70 students attended the session.
- Keeping into consideration students are complete beginners, Ankit Josh(speaker) addressed the importance of basic mathematics in logic building that helps in code implementation.
- Importance of DSA was highlighted.
- The topics covered were basics of Arrays, Searching (linear and binary search) and sorting (bubble sort) techniques.
- Solving a problem on each topic and a very interactive session with discussion on various approaches to solve the problems.
- At the end, QnA was there to answer the queries of the students.







Mentor R. Latha R-Latha https://docs.googlosthi/dbbument/dr-seorgicv.lyymUttersin2swi3nepew7d203 SMVIT -

Goordinator. Professor and Head Department of Mathematics Sir M Visvesvaraya Institute of Technology Bengaluru-562157

## DSA Kickstart Session 2 Report



The session started at sharp 9:00 pm on 11th March, Saturday. The topic for the session was time and space complexity analysis. The session was hosted by Ankit Josh very well. The session was open for everyone and many students were present in the session. It lasted for around 2 hours. A total of 45 were present during the session. Topics like Time Complexity, Big-Oh Notation, Space Complexity, Auxiliary space etc. were discussed during the session. There were MCQs at the end of the session which consisted questions related to t