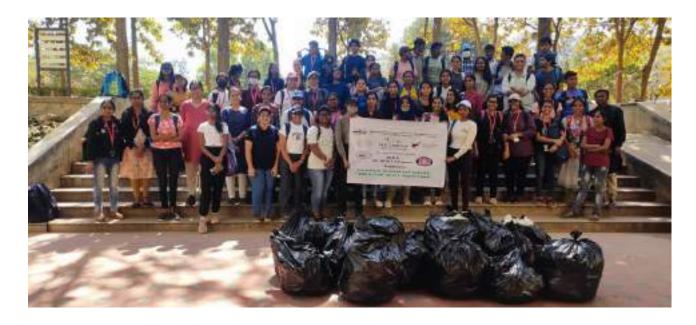

teers of NSS. The students were briefed about the importance of clean-up drive for keeping the campus clean and tidy by the mentors of the Eco Club and NSS (Dr. Sudevi Basu and Mr. Byregowda respectively) and the member of IIC (Dr. K. V. Rashmi). The students were given hand gloves and biodegradable bags to collect trash from every nook and corner of the campus. The students enthusiastically collected almost 25 large bags of trash containing non-degradable wastes like chips packet, pet bottles, soft drink bottles, plastic carry bags, chocolate wrappers, paper cups with wax and plastic liner etc. After the event, the students were provided with fruit juice and were advised to be the clean-up ambassadors to spread the message to their friends to keep the campus clean and green.

















#### SIR M VISVESVARAYA INSTITUTE OF TECHNOLOGY

Affiliated to VTU, Belagavi | Approved by AICTE, New Delhi / Govt. of Karnataka Accredited by NAAC, UGC









In association with

# N S S Sir MVIT Chapter



**Organizes** 

# **CAMPUS CLEAN-UP DRIVE "SWACHH MVIT ABHIYAN"**

February 17, 2023 12.30 PM to 3.30 PM

# Report on Interactive Talk on "Planet Ocean- Tides are Changing", commemorating World Oceans Day on 8<sup>th</sup> June 2023

The Eco Club – Nisarga of Sir MVIT, of Susamskriti conducted an interactive talk on "Planet Ocean- Tides are Changing", commemorating World Oceans Day on 8<sup>th</sup> June 2023. About 38 students from the 4<sup>th</sup> Semester BE Biotechnology and a lab instructor of BT Department participated in the event. The event started with a brief introdu