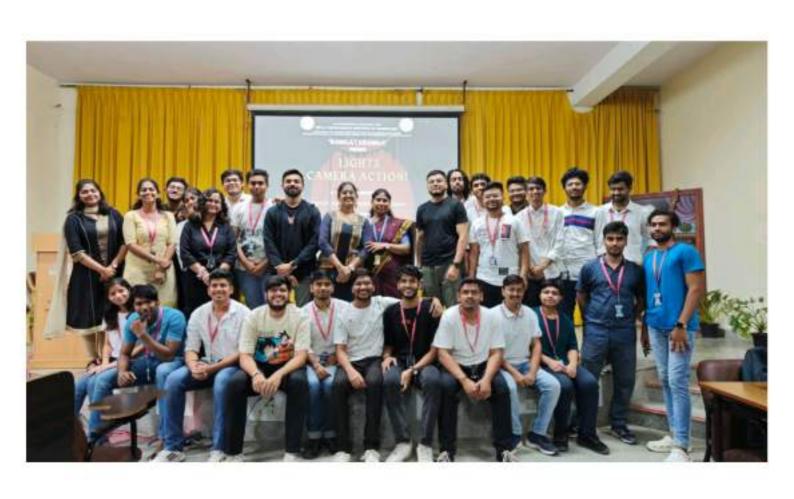

# LIGHTS CAMERACTION!

A THEATRE WORKSHOP BY

JAY BHATT, SHIVAM & SHAMBHAVI CHAUDHARY

THEATRE ARTISTS
ALUMNUS OF SIR MVIT

8TH AUGUST 2023 | CS SEMINAR HALL | 1:15 PM

REGISTER HERE

STUDENT SECRETARY & COORDINATOR

### REPORT

The Theatre Club "Rangatranga" organized a workshop titled "Lights, Camera, Action!" The workshop was open to all students and aimed to help participants build their confidence and conquer stage fright. This event was facilitated by accomplished alumni of the college, who shared their expertise and experiences to empower students in the realm of performing arts.

The session concluded promptly at 4:00 PM with a heartfelt vote of thanks delivered by Ms. Praveena. N. She expressed gratitude to the speakers, Jay Bhatt, Shivam, and Shambhavi, for sharing their enriching experiences and insights with the attendees. In a formal gesture of appreciation, Ms. Praveena bid adieu to the speakers by presenting them with momentos as tokens of remembrance. These momentos symbolized the collective appreciation of the audience for the speakers' contributions to the workshop