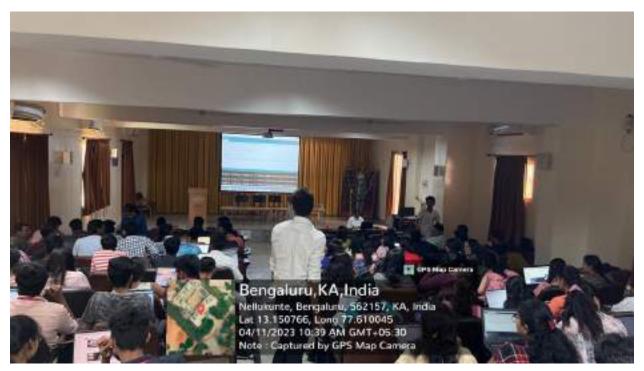

### REPORT

The Theatre Club "Rangatranga" organized a workshop titled "Lights, Camera, Action!" The workshop was open to all students and aimed to help participants build their confidence and conquer stage fright. This event was facilitated by accomplished alumni of the college, who shared their expertise and experiences to empower students in the realm of performing arts.

The workshop featured three distinguished speakers, one of whom was Jay Bhatt, a professional actor. Jay Bhatt provided valuable insights into his journey as an actor, both from the perspective of a seasoned performer and as a perpetual learner. He eloquently described how his involvement in theatre had profoundly impacted his life. He shared how theatre had been instrumental in honing his skills, boosting his self-assurance, and aiding him in overcoming obstacles. Through his anecdotes and personal experiences, Jay Bhatt vividly illustrated how theatre had played a pivotal role in shaping his growth as an individual and as an artist. The event also featured two additional speakers, Shivam and Shambhavi, who addressed the audience of around 40 attendees. Both speakers highlighted how their involvement in theatre had significantly contributed to their professional lives in the corporate world.