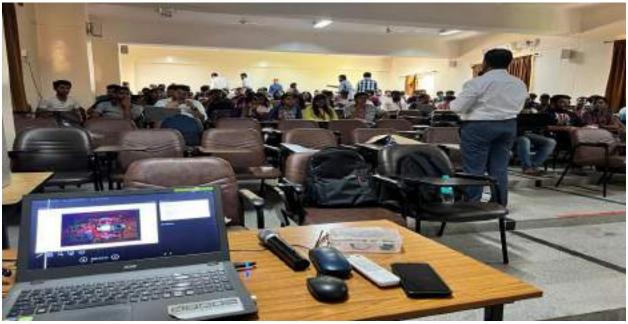

### REPORT

The Theatre Club "Rangatranga" organized a workshop titled "Lights, Camera, Action!" The workshop was open to all students and aimed to help participants build their confidence and conquer stage fright. This event was facilitated by accomplished alumni of the college, who shared their expertise and experiences to empower students in the realm of performing arts.

The session concluded promptly at 4:00 PM with a heartfelt vote of thanks delivered by Ms. Praveena. N. She expressed gratitude to the speakers, Jay Bhatt, Shivam, and Shambhavi, for sharing their enriching experiences and insights with the attendees. In a formal gesture of appreciation, Ms. Praveena bid adieu to the speakers by presenting them with momentos as tokens of remembrance. These momentos symbolized the collective appreciation of the audience for the speakers' contributions to the workshop