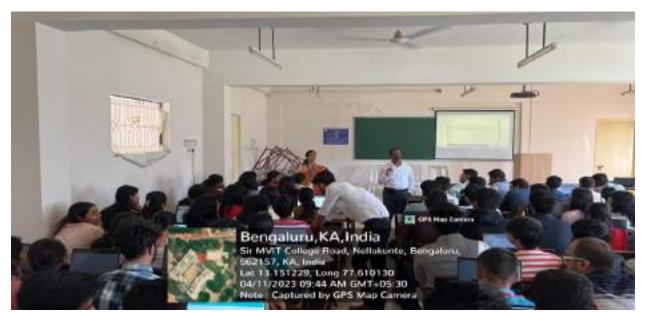

Through: Vice Chair, Chair, Susamskriti

To,

The Principal, Sir MVIT, Bengaluru

Respected Sir

Subject: Requisition to conduct a workshop on "Lights Camera Action" for students-reg.

"Rangataranga" Theatre club would like to conduct a workshop on "Lights Camera Action" for students on 8th August 2023 in CS Seminar hall. Theatre is not merely an art form; it is a powerful tool for personal development and creative expression. Our club strongly believes in fostering the talents and abilities of our peers through interactive and engaging workshop. The Distinguished guests for the workshop are Mr. Jay Bhatt, Mr. Shivam, Ms. Shambhavi Alumni of Our Institution and pursuing acting as a part of their profession.

# LIGHTS CAMERACTION!

A THEATRE WORKSHOP BY

JAY BHATT, SHIVAM & SHAMBHAVI CHAUDHARY

THEATRE ARTISTS
ALUMNUS OF SIR MVIT

8TH AUGUST 2023 | CS SEMINAR HALL | 1:15 PM

REGISTER HERE

STUDENT SECRETARY & COORDINATOR