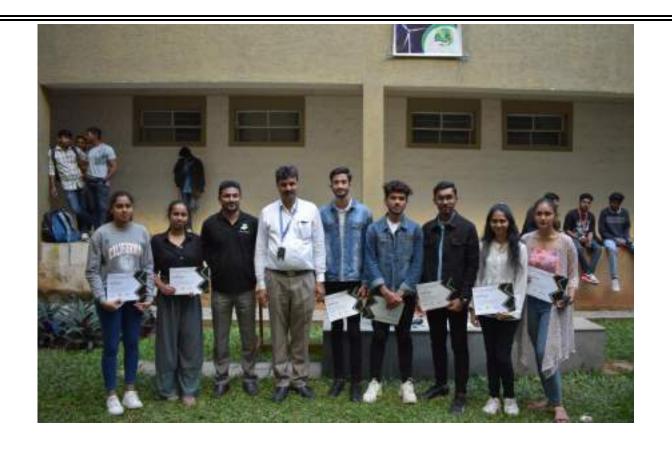

The participants, throughout the entire event showed a high level of enthusiasm as well as engagement.

After three rigorous rounds, the top three teams emerged victorious. The winning teams was awarded the certificate by Ms. Sai Shreeya Anwesha, Faculty Mentor, Alekhya.

#### **WINNERS**:

| POSITION        | NAME                 | YEAR            | BRANCH |
|-----------------|----------------------|-----------------|--------|
| 1st             | Vittala Chaitanya NM | 1 <sup>st</sup> | IOT    |
|                 | Shashidhar Hegde     | 1st             | ISE    |
|                 | Dhriti HH            | 1st             | CSE    |
| 2 <sup>nd</sup> | George Joseph        | 1st             | BT     |
|                 | Alok Kumar Gupta     | 1st             | ECE    |
|                 | Aniket Kumar Singh   | 1st             | CSE    |
| 3 <sup>rd</sup> | S Sourish            | 1st             | BT     |
|                 | Advitiya Pandey      | 1st             | ECE    |
|                 | Shashank Pandey      | 1 <sup>st</sup> | IOT    |