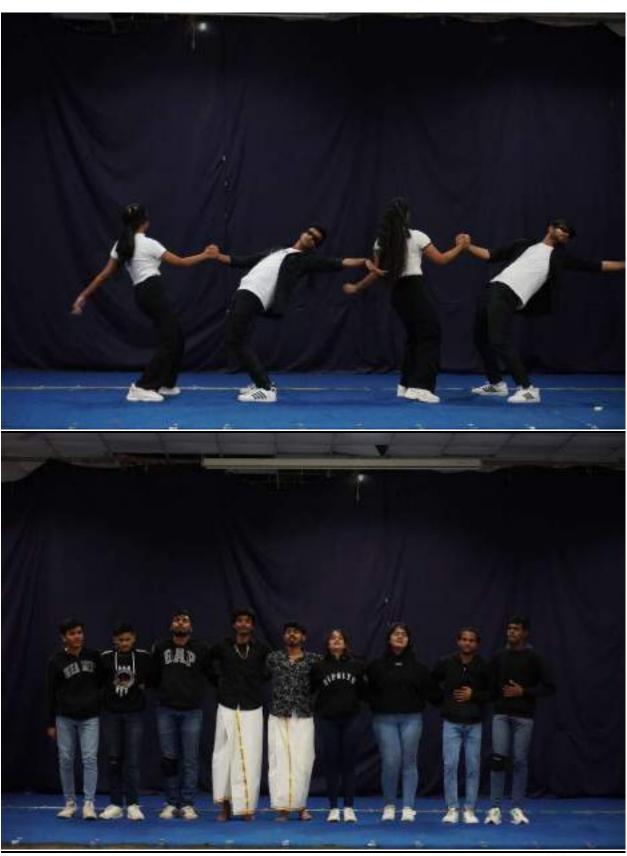

# **Group Dance Competition students**

With the aim of honoring the dancing sills of the students as part, Laasya - The Dance Club of SIR MVIT organized Group dance competition for 2<sup>nd</sup> and 4<sup>th</sup> semester students on 25<sup>th</sup> June,2023 at main auditorium.

The event was convened by Dr. Chaya T Y, mentor Laasya – Dance club of SIR MVIT, under the guidance of Prof. S K Uma, Chair, Kalakaustubha and Prof. K.V.R Prasad, Chair, Susamskriti.

Dr. Chaya T Y, Assistant Porfessor, department of mathematics and Priyanka Nayak, Assistant Porfessor, department of EEE were the judges of the event.

The program aimed at providing the opportunity to the 1<sup>st</sup> and 2<sup>nd</sup> year students to showcase their talents in the fields of music. As cultural events are a great way to build an emotional resilience in students. It increases self- confidence and self - esteem in students. The vivacious dancers set the floor on fire with their energetic performance.

Hod's of Engineering departments, basic sciences, P.G. courses, students were present on this occasion and highly appreciated the effort taken by our students.

The choreography, rhythm, synchronization and presentation of all of the teams was magnificent.

The team WOLFPAC secured 1st prize and the team PIRATES secured 2nd prize amongst the participants

Mentor Laasya – Dance club of SIR MVIT

G G.T. Y.

(Affiliated to VTU-Belagavi, Recognized by AICTE and Accredited by NBA & NAAC) Krishnadevarayanagar, Off International Airport Road, Hunasamaranahalli, Bengaluru – 562 157