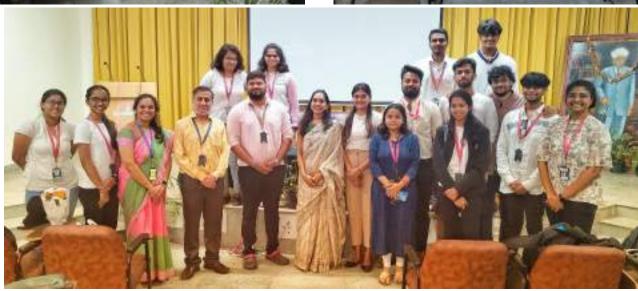

The participants, throughout the entire event showed a high level of enthusiasm as well as engagement.

After three rigorous rounds, the top three teams emerged victorious. The winning teams was awarded the certificate by Ms. Sai Shreeya Anwesha, Faculty Mentor, Alekhya.

#### **WINNERS**:

| POSITION        | NAME                 | YEAR            | BRANCH |
|-----------------|----------------------|-----------------|--------|
| 1st             | Vittala Chaitanya NM | 1 <sup>st</sup> | IOT    |
|                 | Shashidhar Hegde     | 1st             | ISE    |
|                 | Dhriti HH            | 1st             | CSE    |
| 2 <sup>nd</sup> | George Joseph        | 1st             | BT     |
|                 | Alok Kumar Gupta     | 1st             | ECE    |
|                 | Aniket Kumar Singh   | 1st             | CSE    |
| 3 <sup>rd</sup> | S Sourish            | 1st             | BT     |
|                 | Advitiya Pandey      | 1st             | ECE    |
|                 | Shashank Pandey      | 1 <sup>st</sup> | IOT    |