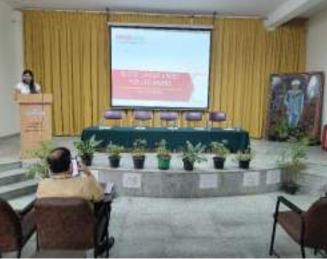

## **ACTIVITIES**

On August 01, 2023, Tuesday, Alekhya organized a quizzing cum speaking event called "DEB-QUIZ" that brought together students from various branches to test their knowledge, critical thinking, and teamwork skills. The event aimed to foster a competitive yet friendly atmosphere where students could showcase their knowledge, speaking prowess and enjoy a fun-filled afternoon of learning and camaraderie.

The event was conducted in the Marconi Seminar Hall from 1:30 PM onwards. A total of 84 students participated in the event. The entire event was divided into three rounds each with it's own set of questions and challenges.