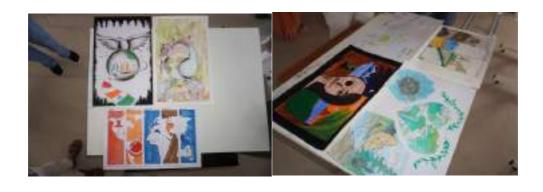

# Report

Date: 11//08/2023

To,

The Principal, Sir MVIT, Bengaluru

"Kalakriti", the fine arts club organized a painting competition on 1/08/2023. Students from various branches participated in this competition.

The topic given to them was "Rhythm of the Earth".

Dr.Shantha, Professor, Mechanical Department, Dr Vanipriya, HoD, MCA and Ms. P Shalini, Associate Professor, ECE Dept accepted to judge the event.

The following students are the prize winners.

I Prize: Mr Vishal Vinod ,1MV22IS120 II Prize: Ms Nancy Oinam, 1MV21CS057 III Prize: Mr N Nandish, 1MV21EC052 Ms Nikhitha J,1MV21ET022

Third prize is shared by two students.

Thanking you,

Sincerely

Krishnapriya S Sharma