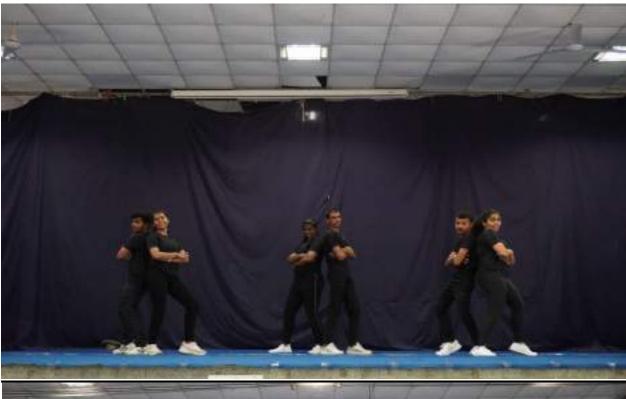

# **Group Dance Competition students**

With the aim of honoring the dancing sills of the students as part, Laasya - The Dance Club of SIR MVIT organized Group dance competition for 2<sup>nd</sup> and 4<sup>th</sup> semester students on 25<sup>th</sup> June,2023 at main auditorium.

The event was convened by Dr. Chaya T Y, mentor Laasya – Dance club of SIR MVIT, under the guidance of Prof. S K Uma, Chair, Kalakaustubha and Prof. K.V.R Prasad, Chair, Susamskriti.

Dr. Chaya T Y, Assistant Porfessor, department of mathematics and Priyanka Nayak, Assistant Porfessor, department of EEE were the judges of the event.

The program aimed at providing the opportunity to the 1<sup>st</sup> and 2<sup>nd</sup> year students to showcase their talents in the fields of music. As cultural events are a great way to build an emotional resilience in students. It increases self- confidence and self - esteem in students. The vivacious dancers set the floor on fire with their energetic performance.

Hod's of Engineering departments, basic sciences, P.G. courses, students were present on this occasion and highly appreciated the effort taken by our students.

The choreography, rhythm, synchronization and presentation of all of the teams was magnificent.

The team WOLFPAC secured 1st prize and the team PIRATES secured 2nd prize amongst the participants

Mentor Laasya – Dance club of SIR MVIT

G G.T. Y.

(Affiliated to VTU-Belagavi, Recognized by AICTE and Accredited by NBA & NAAC) Krishnadevarayanagar, Off International Airport Road, Hunasamaranahalli, Bengaluru – 562 157