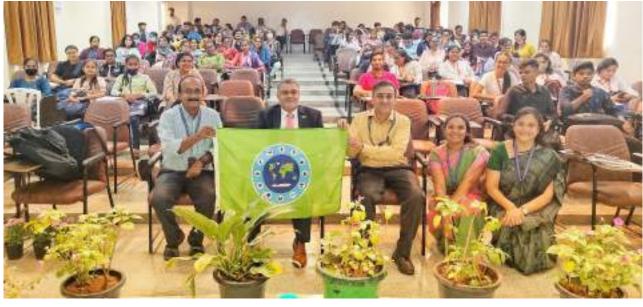

## **ACTIVITIES**

On August 01, 2023, Tuesday, Alekhya organized a quizzing cum speaking event called "DEB-QUIZ" that brought together students from various branches to test their knowledge, critical thinking, and teamwork skills. The event aimed to foster a competitive yet friendly atmosphere where students could showcase their knowledge, speaking prowess and enjoy a fun-filled afternoon of learning and camaraderie.

The event was conducted in the Marconi Seminar Hall from 1:30 PM onwards. A total of 84 students participated in the event. The entire event was divided into three rounds each with it's own set of questions and challenges.