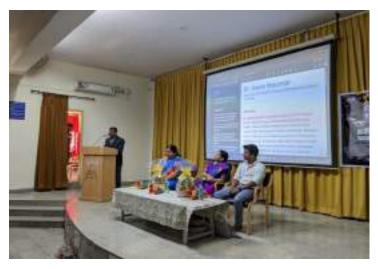

## ALEKHYA-THE LITERARY CLUB OF SIR MVIT

ALEKHYA, the official Literary Club of Sir MVIT, was started to contribute to the holistic development of students and the enrichment of the academic and cultural fabric of the institution. The major objectives of the club are to foster an appreciation for literature, nurture creative talents, encourage self-expression, enhance critical thinking, and create a supportive and intellectually stimulating community.

## **ACTIVITIES**

On August 01, 2023, Tuesday, Alekhya organized a quizzing cum speaking event called "DEB-QUIZ" that brought together students from various branches to test their knowledge, critical thinking, and teamwork skills. The event aimed to foster a competitive yet friendly atmosphere where students could showcase their knowledge, speaking prowess and enjoy a fun-filled afternoon of learning and camaraderie.