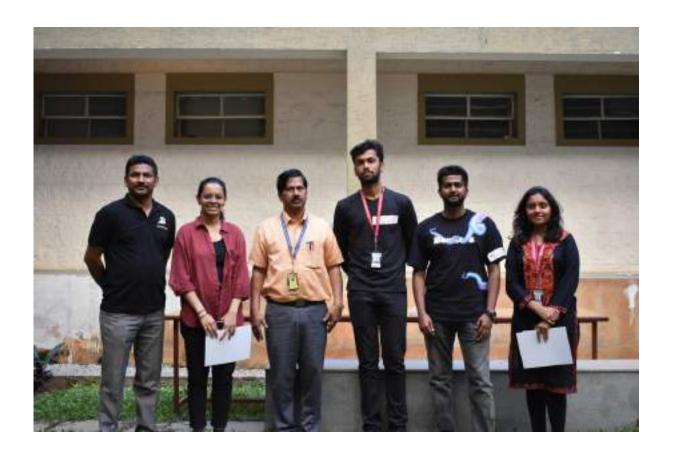

The workshop featured three distinguished speakers, one of whom was Jay Bhatt, a professional actor. Jay Bhatt provided valuable insights into his journey as an actor, both from the perspective of a seasoned performer and as a perpetual learner. He eloquently described how his involvement in theatre had profoundly impacted his life. He shared how theatre had been instrumental in honing his skills, boosting his self-assurance, and aiding him in overcoming obstacles. Through his anecdotes and personal experiences, Jay Bhatt vividly illustrated how theatre had played a pivotal role in shaping his growth as an individual and as an artist. The event also featured two additional speakers, Shivam and Shambhavi, who addressed the audience of around 40 attendees. Both speakers highlighted how their involvement in theatre had significantly contributed to their professional lives in the corporate world.

The session concluded promptly at 4:00 PM with a heartfelt vote of thanks delivered by Ms. Praveena. N. She expressed gratitude to the speakers, Jay Bhatt, Shivam, and Shambhavi, for sharing their enriching experiences and insights with the attendees. In a formal gesture of appreciation, Ms. Praveena bid adieu to the speakers by presenting them with momentos as tokens of remembrance. These momentos symbolized the collective appreciation of the audience for the speakers' contributions to the workshop