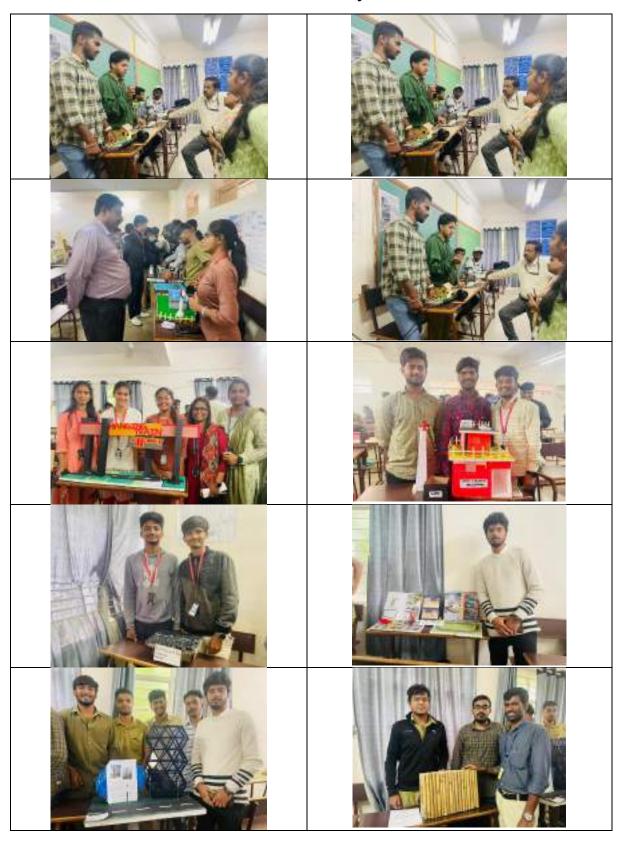

(S.K Uwa)

I Prize: Ms. Aishwarya Shiragumpi, 1MV21EE004 and Ms.Ramya T.S 1MV21EC078

II Prize: Ms Bhuvana T.S, 1MV22EE404 and Bhuvaneshwari M 1MV2EE406

The first prize is 1000 Rs and the second prize is 800 Rs