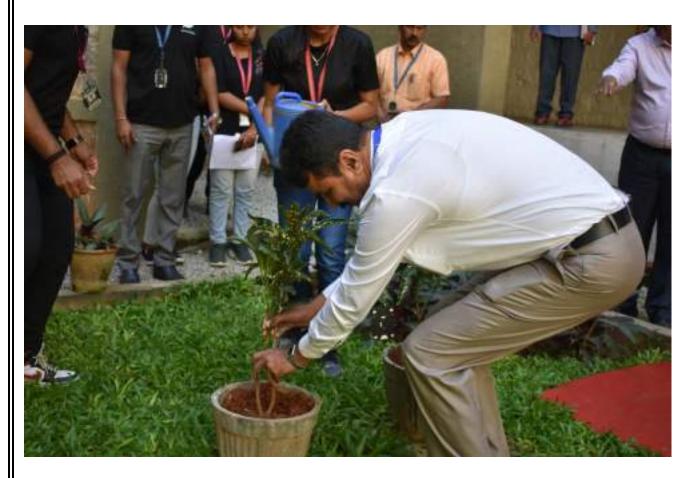

# **Group Dance Competition students**

With the aim of honoring the dancing sills of the students as part, Laasya - The Dance Club of SIR MVIT organized Group dance competition for 2<sup>nd</sup> and 4<sup>th</sup> semester students on 25<sup>th</sup> June,2023 at main auditorium.

The event was convened by Dr. Chaya T Y, mentor Laasya – Dance club of SIR MVIT, under the guidance of Prof. S K Uma, Chair, Kalakaustubha and Prof. K.V.R Prasad, Chair, Susamskriti.

Dr. Chaya T Y, Assistant Porfessor, department of mathematics and Priyanka Nayak, Assistant Porfessor, department of EEE were the judges of the event.

The program aimed at providing the opportunity to the 1<sup>st</sup> and 2<sup>nd</sup> year students to showcase their talents in the fields of music. As cultural events are a great way to build an emotional resilience in students. It increases self- confidence and self - esteem in students. The vivacious dancers set the floor on fire with their energetic performance.