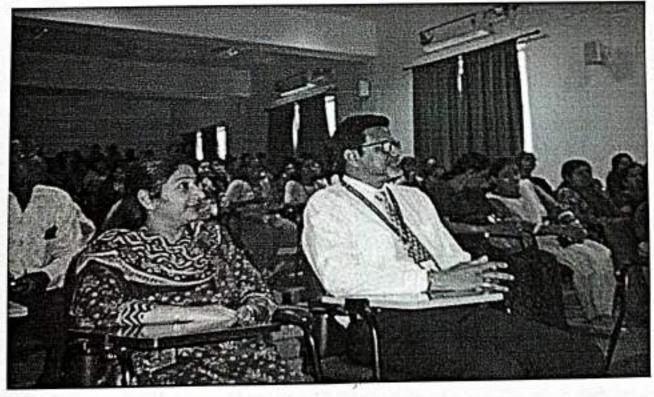

## **ACTIVITIES**

On August 01, 2023, Tuesday, Alekhya organized a quizzing cum speaking event called "DEB-QUIZ" that brought together students from various branches to test their knowledge, critical thinking, and teamwork skills. The event aimed to foster a competitive yet friendly atmosphere where students could showcase their knowledge, speaking prowess and enjoy a fun-filled afternoon of learning and camaraderie.

The event was conducted in the Marconi Seminar Hall from 1:30 PM onwards. A total of 84 students participated in the event. The entire event was divided into three rounds each with it's own set of questions and challenges.