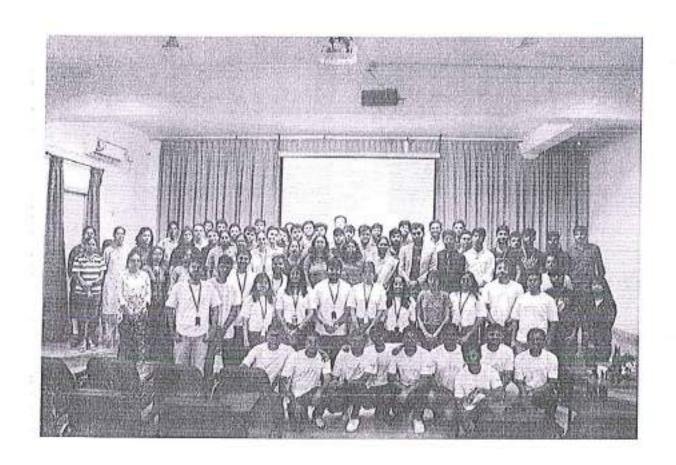

#### **WINNERS**:

| POSITION        | NAME                 | YEAR            | BRANCH |
|-----------------|----------------------|-----------------|--------|
| 1st             | Vittala Chaitanya NM | 1 <sup>st</sup> | IOT    |
|                 | Shashidhar Hegde     | 1st             | ISE    |
|                 | Dhriti HH            | 1st             | CSE    |
| 2 <sup>nd</sup> | George Joseph        | 1st             | BT     |
|                 | Alok Kumar Gupta     | 1st             | ECE    |
|                 | Aniket Kumar Singh   | 1st             | CSE    |
| 3 <sup>rd</sup> | S Sourish            | 1st             | BT     |
|                 | Advitiya Pandey      | 1st             | ECE    |
|                 | Shashank Pandey      | 1 <sup>st</sup> | IOT    |