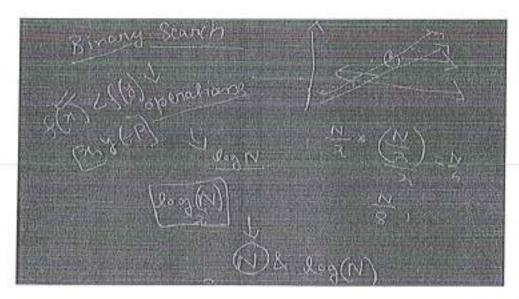

McA

Polessor and Head Department of Mathematics Sir M Visvesvaraya Institute of Technology Bengaluru-562157

## DSA Kickstart Session 1



- The main goal of the session was to get students started and introduced to DSA.
- Around 70 students attended the session.
- Keeping into consideration students are complete beginners, Ankit Josh(speaker) addressed the importance of basic mathematics in logic building that helps in code implementation.
- Importance of DSA was highlighted.
- The topics covered were basics of Arrays, Searching (linear and binary search) and sorting (bubble sort) techniques.
- Solving a problem on each topic and a very interactive session with discussion on various approaches to solve the problems.
- At the end, QnA was there to answer the queries of the students.







Mentor R. Latha R-Latha https://docs.googlosthi/dbbument/dr-seorgicv.lyymUttersin2swi3nepew7d203 SMVIT -

Goordinator. Professor and Head Department of Mathematics Sir M Visvesvaraya Institute of Technology Bengaluru-562157

## DSA Kickstart Session 2 Report



The session started at sharp 9:00 pm on 11th March, Saturday. The topic for the session was time and space complexity analysis. The session was hosted by Ankit Josh very well. The session was open for everyone and many students were present in the session. It lasted for around 2 hours. A total of 45 were present during the session. Topics like Time Complexity, Big-Oh Notation, Space Complexity, Auxiliary space etc. were discussed during the session. There were MCQs at the end of the session which consisted questions related to the