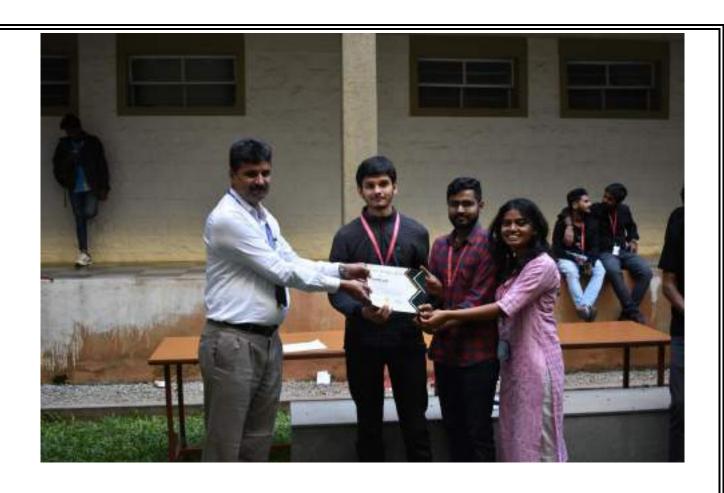

The participants, throughout the entire event showed a high level of enthusiasm as well as engagement.

After three rigorous rounds, the top three teams emerged victorious. The winning teams was awarded the certificate by Ms. Sai Shreeya Anwesha, Faculty Mentor, Alekhya.

#### **WINNERS**:

| POSITION        | NAME                 | YEAR            | BRANCH |
|-----------------|----------------------|-----------------|--------|
| 1st             | Vittala Chaitanya NM | 1 <sup>st</sup> | IOT    |
|                 | Shashidhar Hegde     | 1st             | ISE    |
|                 | Dhriti HH            | 1st             | CSE    |
| 2 <sup>nd</sup> | George Joseph        | 1st             | BT     |
|                 | Alok Kumar Gupta     | 1st             | ECE    |
|                 | Aniket Kumar Singh   | 1st             | CSE    |
| 3 <sup>rd</sup> | S Sourish            | 1st             | BT     |
|                 | Advitiya Pandey      | 1st             | ECE    |
|                 | Shashank Pandey      | 1 <sup>st</sup> | IOT    |