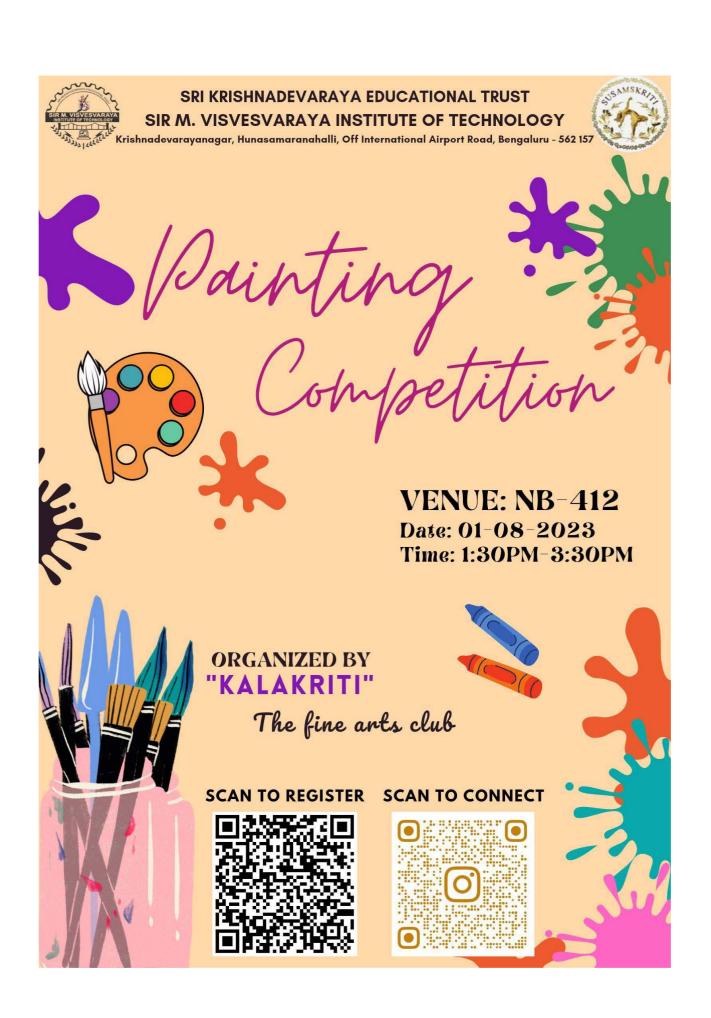

# KALAKRITI

# Sri Krishnadevaraya Educational Trust Sir M. Visvesvaraya Institute of Technology, Bengaluru-562 157

24/07/2023

From,

Krishnapriya S Sharma Associate Professor, ECE Dept Mentor 'Kalakriti', Fine Arts Club Sir MVIT Bengaluru

Through: Vice Chair, Chair, Susamskriti

To.

The Principal, Sir MVIT, Bengaluru

Respected Sir.

Subject: Request regarding approval to conduct painting competition for students on 1/08/2023.

\*Kalakriti\* The Fine Arts Club would like to conduct a painting competition for students on I/08/2023.

# Report

Date: 11//08/2023

To,

The Principal, Sir MVIT, Bengaluru

"Kalakriti", the fine arts club organized a painting competition on 1/08/2023. Students from various branches participated in this competition.

The topic given to them was "Rhythm of the Earth".

Dr.Shantha, Professor, Mechanical Department, Dr Vanipriya, HoD, MCA and Ms. P Shalini, Associate Professor, ECE Dept accepted to judge the event.

The following students are the prize winners.

I Prize: Mr Vishal Vinod ,1MV22IS120 II Prize: Ms Nancy Oinam, 1MV21CS057 III Prize: Mr N Nandish, 1MV21EC052 Ms Nikhitha J,1MV21ET022

Third prize is shared by two students.

Thanking you,

Sincerely

Krishnapriya S Sharma