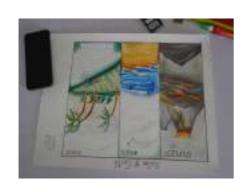

The topic given to them was "Rhythm of the Earth".

Dr.Shantha, Professor, Mechanical Department, Dr Vanipriya, HoD, MCA and Ms. P Shalini, Associate Professor, ECE Dept accepted to judge the event.

The following students are the prize winners.