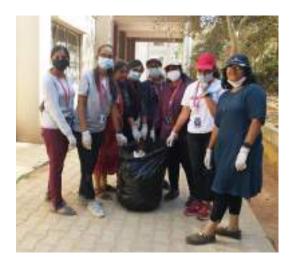

#### 1. PRELIMS:

The 1<sup>st</sup> round was the prelims- It was a written round. Each participant was given a sheet of paper to write answers for the quiz on. The quiz master displayed the questions to the whole of audience through a presentation. The round consisted of a total of 15 questions. 18 participants with the highest scores were selected for the finals.

#### 2. SPEAKING PICTURES:

The 2<sup>nd</sup> round was a speaking round. Participants were shown 3 images one after the other and were given a set time to spontaneously speak about them. A total of 6 students, based on speech style, creativity in discourse, and duration of speech, were selected for the final round.

#### 3. FINALS:

The final round was a team quiz event. Each of the selected 24 finalists was grouped into 8 teams of 3 members. The quiz master displayed a total of 12 questions for the round on a presentation and teams were given turns to answer. The winners were decided based on the points accumulated.

Audience interaction was one of the key features of the event. During preparation before the final round, the audience were given set of topics. Each person was told to pick a topic of interest, prepare and present a speech on the same. The best speakers were awarded with goodies.

The participants, throughout the entire event showed a high level of enthusiasm as well as engagement.

After three rigorous rounds, the top three teams emerged victorious. The winning teams was awarded the certificate by Ms. Sai Shreeya Anwesha, Faculty Mentor, Alekhya.