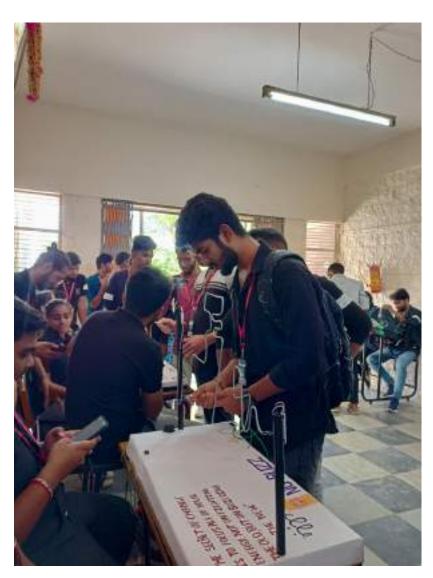

## **ACTIVITIES**

On August 01, 2023, Tuesday, Alekhya organized a quizzing cum speaking event called "DEB-QUIZ" that brought together students from various branches to test their knowledge, critical thinking, and teamwork skills. The event aimed to foster a competitive yet friendly atmosphere where students could showcase their knowledge, speaking prowess and enjoy a fun-filled afternoon of learning and camaraderie.

The event was conducted in the Marconi Seminar Hall from 1:30 PM onwards. A total of 84 students participated in the event. The entire event was divided into three rounds each with it's own set of questions and challenges.