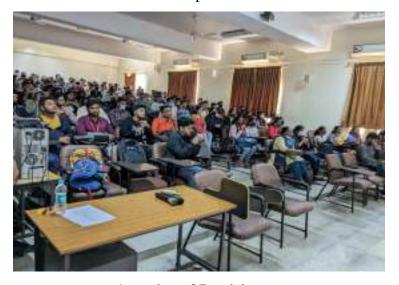

The participants, throughout the entire event showed a high level of enthusiasm as well as engagement.

After three rigorous rounds, the top three teams emerged victorious. The winning teams was awarded the certificate by Ms. Sai Shreeya Anwesha, Faculty Mentor, Alekhya.

#### **WINNERS**:

| POSITION        | NAME                 | YEAR            | BRANCH |
|-----------------|----------------------|-----------------|--------|
| 1st             | Vittala Chaitanya NM | 1 <sup>st</sup> | IOT    |
|                 | Shashidhar Hegde     | 1st             | ISE    |
|                 | Dhriti HH            | 1st             | CSE    |
| 2 <sup>nd</sup> | George Joseph        | 1st             | BT     |
|                 | Alok Kumar Gupta     | 1st             | ECE    |
|                 | Aniket Kumar Singh   | 1st             | CSE    |
| 3 <sup>rd</sup> | S Sourish            | 1st             | BT     |
|                 | Advitiya Pandey      | 1st             | ECE    |
|                 | Shashank Pandey      | 1 <sup>st</sup> | IOT    |