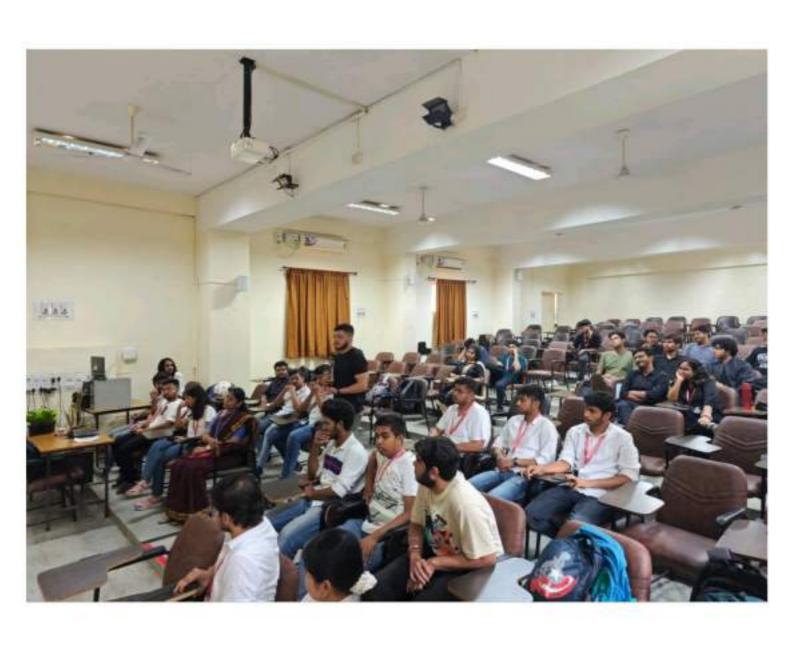

### REPORT

The Theatre Club "Rangatranga" organized a workshop titled "Lights, Camera, Action!" The workshop was open to all students and aimed to help participants build their confidence and conquer stage fright. This event was facilitated by accomplished alumni of the college, who shared their expertise and experiences to empower students in the realm of performing arts.

The workshop featured three distinguished speakers, one of whom was Jay Bhatt, a professional actor. Jay Bhatt provided valuable insights into his journey as an actor, both from the perspective of a seasoned performer and as a perpetual learner. He eloquently described how his involvement in theatre had profoundly impacted his life. He shared how theatre had been instrumental in honing his skills, boosting his self-assurance, and aiding him in overcoming obstacles. Through his anecdotes and personal experiences, Jay Bhatt vividly illustrated how theatre had played a pivotal role in shaping his growth as an individual and as an artist. The event also featured two additional speakers, Shivam and Shambhavi, who addressed the audience of around 40 attendees. Both speakers highlighted how their involvement in theatre had significantly contributed to their professional lives in the corporate world.

Shivam and Shambhavi shared their unique stories of how the skills they had acquired through theatre, such as effective communication, teamwork, adaptability, and quick thinking, had seamlessly translated into their careers. They emphasized how the confidence gained from performing on stage had enabled them to excel in high-pressure corporate environments, handle presentations with ease, and build strong interpersonal relationships. Their experiences underscored the undeniable connection between the world of theatre and the skills required to thrive in the corporate realm.