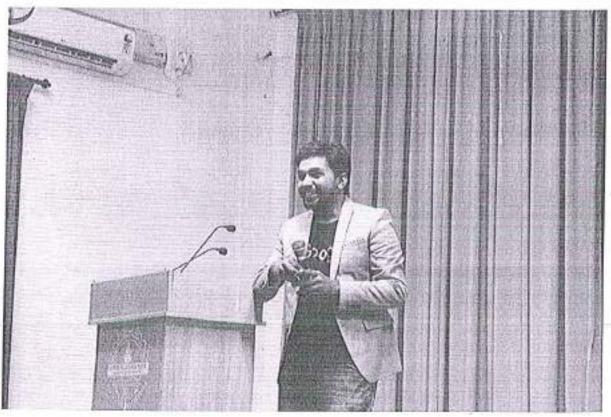

The workshop featured three distinguished speakers, one of whom was Jay Bhatt, a professional actor. Jay Bhatt provided valuable insights into his journey as an actor, both from the perspective of a seasoned performer and as a perpetual learner. He eloquently described how his involvement in theatre had profoundly impacted his life. He shared how theatre had been instrumental in honing his skills, boosting his self-assurance, and aiding him in overcoming obstacles. Through his anecdotes and personal experiences, Jay Bhatt vividly illustrated how theatre had played a pivotal role in shaping his growth as an individual and as an artist. The event also featured two additional speakers, Shivam and Shambhavi, who addressed the audience of around 40 attendees. Both speakers highlighted how their involvement in theatre had significantly contributed to their professional lives in the corporate world.