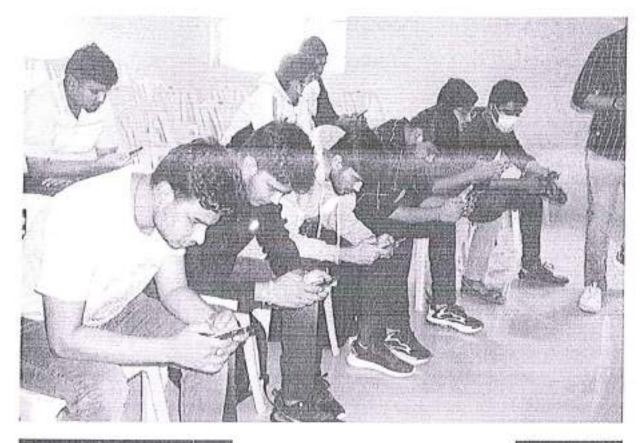

#### 1. PRELIMS:

The 1<sup>st</sup> round was the prelims- It was a written round. Each participant was given a sheet of paper to write answers for the quiz on. The quiz master displayed the questions to the whole of audience through a presentation. The round consisted of a total of 15 questions. 18 participants with the highest scores were selected for the finals.

#### 2. SPEAKING PICTURES:

The 2<sup>nd</sup> round was a speaking round. Participants were shown 3 images one after the other and were given a set time to spontaneously speak about them. A total of 6 students, based on speech style, creativity in discourse, and duration of speech, were selected for the final round.