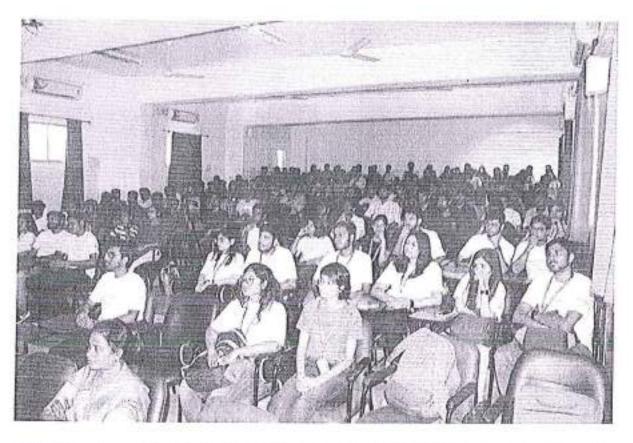

The event was conducted in the Marconi Seminar Hall from 1:30 PM onwards. A total of 84 students participated in the event. The entire event was divided into three rounds each with it's own set of questions and challenges.