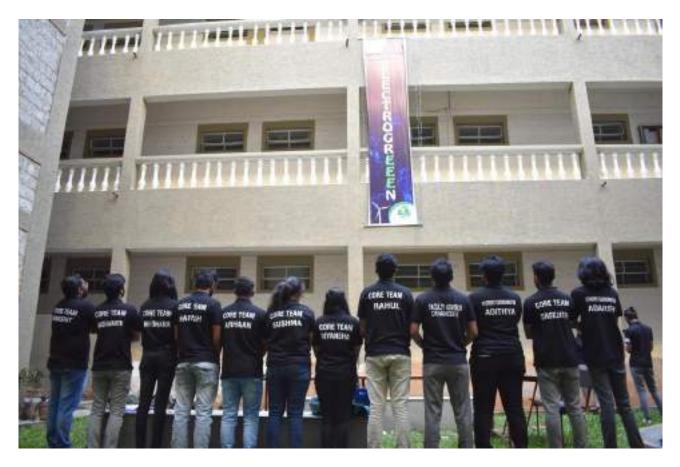

# SUNAADA

To,

Date: 12.07.23

The Principal,

Sir MVIT,

Bengaluru.

# Through the proper channel

Subject:- Request for conduct of Solo Karaoke Singing Competition,

Respected Sir,

I Chandrasekhar B, Faculty and Mentor, SUNAADA [Music Club of Sir MVIT], would like to conduct an Event Solo Karaoke Singing Competition on 18.07.23, Tuesday starting from 1 PM. For the Competition purpose seeking financial support from the institution of Rs. 3000.00 [Rupees Three Thousand only]. Kindly do the needful.

Thanking you,

Yours' Faithfully,

(Chandrasekhar.B) (Mechanical)

pr. alloch 6.14

5

Affiliated to VTU Belagavi | Recognized by AICTE | Accredited by NBA & NAAC Krishnadevarayanagara, Off International Airport Road, Bengaluru - 562157