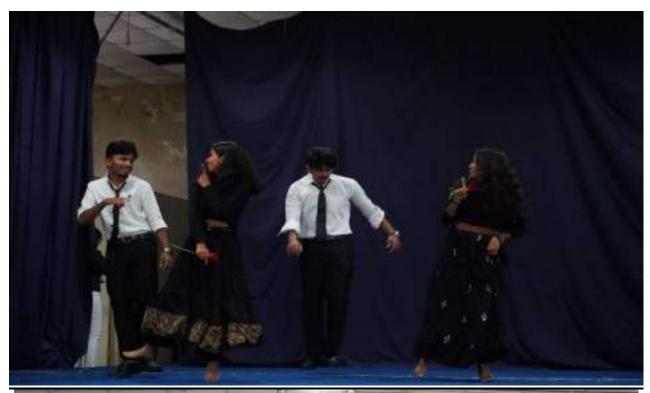

# **Filmy Solo Dance Competition**

- To hone the dancing skills of the students, an intra house Filmy Solo Dance
   Competition was organized on 4th July 2023, from 1.35 04.20 pm by Laasya The
   Dance Club of SIR MVIT, under the guidance of Prof. S K Uma, Chair, Kalakaustubha and
   Prof. K.V.R Prasad, Chair, Susamskrit in our college main auditorium, the competition
   was held in the category of filmy solo.
- True to the theme, the vivacious dancers set the floor on fire with their energetic
  performances and this was a reflection of their passion and hard work. The
  choreography, rhythm, synchronization and presentation of all of the participants was
  fabulous.
- Ms. Anushka Dharanikota (1MV22CS026), Mr. Abhishek Thakur(1MV21CS002), Mr. Prajwal G (1MV21EE424) were declared 1st, 2nd and 3rd place respectively by the judges.
- Winners Ms. Anushka Dharanikota (1MV22BT004), Mr. Abhishek Thakur(1MV21CS002), Mr. Prajwal G (1MV21EE424) with Susmskriti Chair Prof. KVR Prasad, Judges Mrs. Vani Harave and Dr. Chaya T .Y.
- The judges Mrs. Vani Harave, Assistant professor, Department of MCA and Dr. Chaya T Y, Assistant Professor, Department of Mathematics, Prof. KVR Prasad, Chair, Susamskriti congratulated the winners and appreciated the performance of all the participants and also encouraged them to participate more in such competitions to enhance their talents.