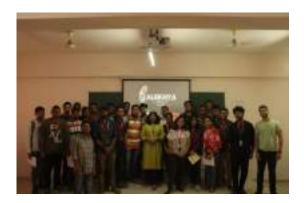

The participants, throughout the entire event showed a high level of enthusiasm as well as engagement.

After three rigorous rounds, the top three teams emerged victorious. The winning teams was awarded the certificate by Ms. Sai Shreeya Anwesha, Faculty Mentor, Alekhya.

#### **WINNERS**:

| POSITION        | NAME                 | YEAR            | BRANCH |
|-----------------|----------------------|-----------------|--------|
| 1st             | Vittala Chaitanya NM | 1 <sup>st</sup> | IOT    |
|                 | Shashidhar Hegde     | 1st             | ISE    |
|                 | Dhriti HH            | 1st             | CSE    |
| 2 <sup>nd</sup> | George Joseph        | 1st             | BT     |
|                 | Alok Kumar Gupta     | 1st             | ECE    |
|                 | Aniket Kumar Singh   | 1st             | CSE    |
| 3 <sup>rd</sup> | S Sourish            | 1st             | BT     |
|                 | Advitiya Pandey      | 1st             | ECE    |
|                 | Shashank Pandey      | 1 <sup>st</sup> | IOT    |