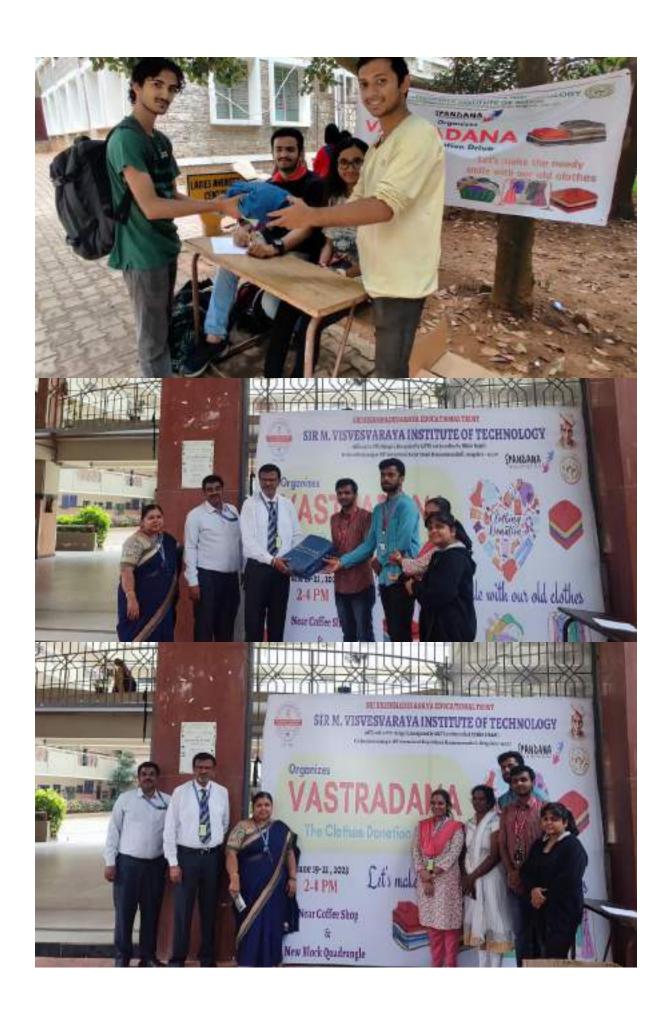

(Affiliated to VTU-Belagavi, Recognized by AICTE and Accredited by NBA&NAAC)

| Sl.<br>No | Name of the Club | Name of the<br>Coordinator | Name of Activity   | Date       | Page<br>No. |
|-----------|------------------|----------------------------|--------------------|------------|-------------|
| 9         | Spandana         | Dr. Rashmi K. V.           | World Cancer Day   | 3.02.23    | 99-104      |
|           |                  |                            | commemorative      |            |             |
|           |                  |                            | Event              |            |             |
|           |                  |                            | Vastradana         | 19.06.23 – | 105-108     |
|           |                  |                            |                    | 21.06.23   |             |
|           |                  |                            | Blood Donation     | 21.07.23   | 112-113     |
|           |                  |                            | Drive              |            |             |
| 10        | Glug             | Dr. Suma swamy             | Quiz               | 01.03.22   | 114-124     |
|           |                  | Dr.Savitha                 |                    |            |             |
|           |                  | choudhary                  | Quiz               | 12 12 22   | 105 120     |
|           |                  | Dr. Sowmya patil           |                    | 13.12.22   | 125-138     |
|           |                  | Dr.Sreenivasa B C          |                    |            |             |
| 11        | Photography      | Mr.Manohar R               | Photography        |            |             |
|           |                  |                            | Workshop           | 27.06.23   | 139-146     |
| 12        | Vikasana         | Ms Sheetal Bagali          | International Yoga | 21.07.23   |             |
|           |                  |                            | Day                |            | 147-155     |
|           |                  |                            | Yogathon 2022      | 15.01.23   |             |
| 13        | Robotics &       | Dr. Parthasarathy V        | Self Tuning Robots | 09.01.23   | 156-158     |
|           | Computer         |                            |                    |            |             |
|           | Vision Club      |                            |                    |            |             |
| 14        | ICI Student      | Ms Ramya N                 | Project Based      | 20.07.2023 | 159-178     |
|           | Chapter          |                            | Learning Report    |            |             |
|           |                  |                            |                    |            |             |
|           |                  |                            |                    |            |             |
|           |                  |                            |                    |            |             |