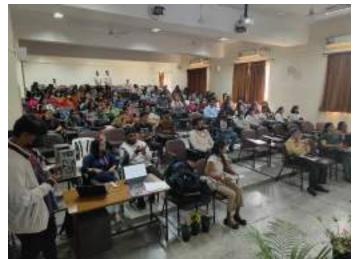

## **ACTIVITIES**

On August 01, 2023, Tuesday, Alekhya organized a quizzing cum speaking event called "DEB-QUIZ" that brought together students from various branches to test their knowledge, critical thinking, and teamwork skills. The event aimed to foster a competitive yet friendly atmosphere where students could showcase their knowledge, speaking prowess and enjoy a fun-filled afternoon of learning and camaraderie.

The event was conducted in the Marconi Seminar Hall from 1:30 PM onwards. A total of 84 students participated in the event. The entire event was divided into three rounds each with it's own set of questions and challenges.