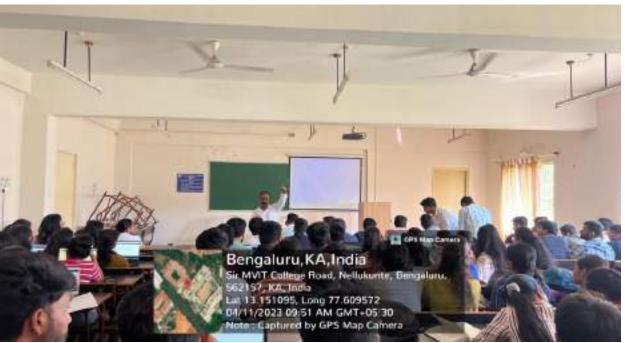

Through: Vice Chair, Chair, Susamskriti

To,

The Principal, Sir MVIT, Bengaluru

Respected Sir

Subject: Requisition to conduct a workshop on "Lights Camera Action" for students-reg.

"Rangataranga" Theatre club would like to conduct a workshop on "Lights Camera Action" for students on 8th August 2023 in CS Seminar hall. Theatre is not merely an art form; it is a powerful tool for personal development and creative expression. Our club strongly believes in fostering the talents and abilities of our peers through interactive and engaging workshop. The Distinguished guests for the workshop are Mr. Jay Bhatt, Mr. Shivam, Ms. Shambhavi Alumni of Our Institution and pursuing acting as a part of their profession.

# LIGHTS CAMERACTION!

A THEATRE WORKSHOP BY

JAY BHATT, SHIVAM & SHAMBHAVI CHAUDHARY

THEATRE ARTISTS
ALUMNUS OF SIR MVIT

8TH AUGUST 2023 | CS SEMINAR HALL | 1:15 PM

REGISTER HERE

STUDENT SECRETARY & COORDINATOR