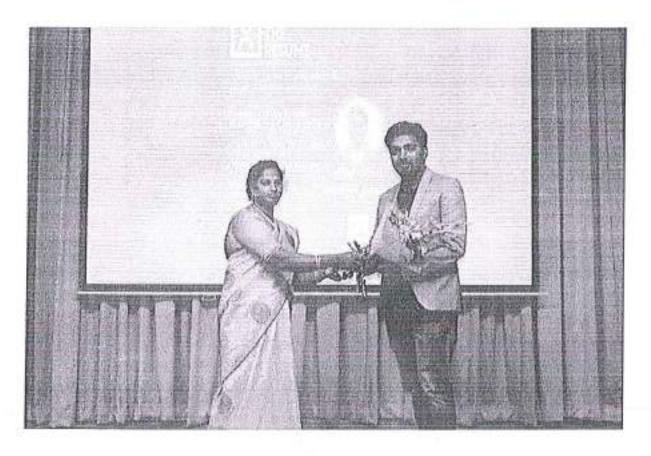

The participants, throughout the entire event showed a high level of enthusiasm as well as engagement.

After three rigorous rounds, the top three teams emerged victorious. The winning teams was awarded the certificate by Ms. Sai Shreeya Anwesha, Faculty Mentor, Alekhya.