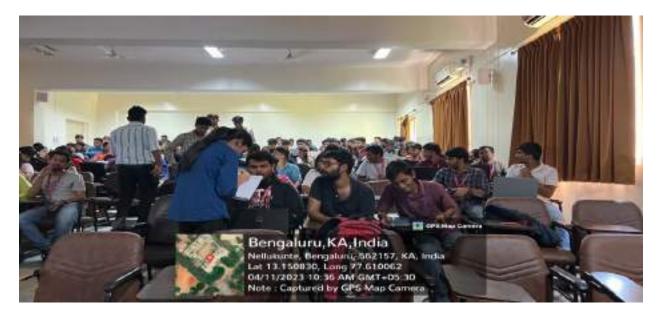

### REPORT

The Theatre Club "Rangatranga" organized a workshop titled "Lights, Camera, Action!" The workshop was open to all students and aimed to help participants build their confidence and conquer stage fright. This event was facilitated by accomplished alumni of the college, who shared their expertise and experiences to empower students in the realm of performing arts.

The workshop featured three distinguished speakers, one of whom was Jay Bhatt, a professional actor. Jay Bhatt provided valuable insights into his journey as an actor, both from the perspective of a seasoned performer and as a perpetual learner. He eloquently described how his involvement in theatre had profoundly impacted his life. He shared how theatre had been instrumental in honing his skills, boosting his self-assurance, and aiding him in overcoming obstacles. Through his anecdotes and personal experiences, Jay Bhatt vividly illustrated how theatre had played a pivotal role in shaping his growth as an individual and as an artist. The event also featured two additional speakers, Shivam and Shambhavi, who addressed the audience of around 40 attendees. Both speakers highlighted how their involvement in theatre had significantly contributed to their professional lives in the corporate world.