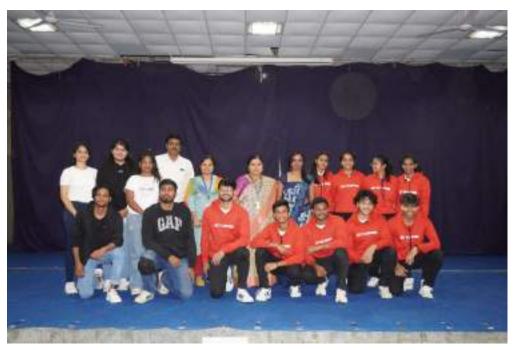

# **Group Dance Competition students**

With the aim of honoring the dancing sills of the students as part, Laasya - The Dance Club of SIR MVIT organized Group dance competition for 2<sup>nd</sup> and 4<sup>th</sup> semester students on 25<sup>th</sup> June,2023 at main auditorium.

The event was convened by Dr. Chaya T Y, mentor Laasya – Dance club of SIR MVIT, under the guidance of Prof. S K Uma, Chair, Kalakaustubha and Prof. K.V.R Prasad, Chair, Susamskriti.

Dr. Chaya T Y, Assistant Porfessor, department of mathematics and Priyanka Nayak, Assistant Porfessor, department of EEE were the judges of the event.

The team WOLFPAC secured 1st prize and the team PIRATES secured 2nd prize amongst the participants

Mentor Laasya – Dance club of SIR MVIT

G G.T. Y.

(Affiliated to VTU-Belagavi, Recognized by AICTE and Accredited by NBA & NAAC) Krishnadevarayanagar, Off International Airport Road, Hunasamaranahalli, Bengaluru – 562 157