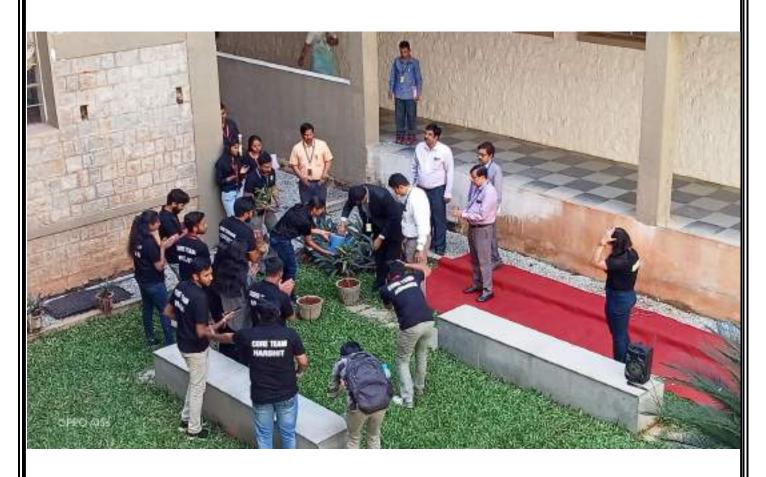

ElectroGrEEEn 4.0 with the theme of Green energy and Energy Conservation. There was an inauguration programme that was held with the presence of Dynamic Principal Professor Rakesh S.G , Cultural Committee Head Professor K V R Prasad Sir, Dr. G M Krisnaiah, Dr. H L Suresh, Professor and Head of the dept Electrical and Electronic Engineering. Dr. Mahesh K, Professor Faculty Advisor and Professor Dept. of Electrical and Electronics.

The Event was inaugurated by a Roll Down Banner which was one of the finest moments of Sir Mvit and the Dept of Electrical and Electronics. There were many exciting speeches by the honors.

As a gratitude to Mother Earth Principal sir and HOD sir of EEE department Sowed the plant samplings and initiate the Green Movement for the National Tech Fest.



















### ElectroGrEEEn 4.0

We also conducted awareness activity program on Energy Conservation, under the banner of ElectroGreeen 2022, were the theme was Energy conservation The National Tech Fest had around 500+ participants from various other colleges, who actively took part in the various events. The brief of various events held are as follows.

#### 1. BLIND ART

Y'all this you can draw with the lights on? Maybe you could be the next Pablo Picasso with a blind fold on with a small help in some direction. Brush your paints, feel the canvas and only listen to one!



# 2. TECHNICAL QUIZ

Participants had their thinking caps on.

Performing with trust in themselves, confidence and stabilizing accuracy in the event

Technical Quiz where students got to showcase their knowledge and IQ. T