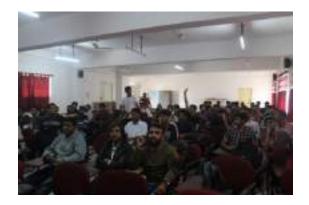

## **ACTIVITIES**

On August 01, 2023, Tuesday, Alekhya organized a quizzing cum speaking event called "DEB-QUIZ" that brought together students from various branches to test their knowledge, critical thinking, and teamwork skills. The event aimed to foster a competitive yet friendly atmosphere where students could showcase their knowledge, speaking prowess and enjoy a fun-filled afternoon of learning and camaraderie.

The event was conducted in the Marconi Seminar Hall from 1:30 PM onwards. A total of 84 students participated in the event. The entire event was divided into three rounds each with it's own set of questions and challenges.