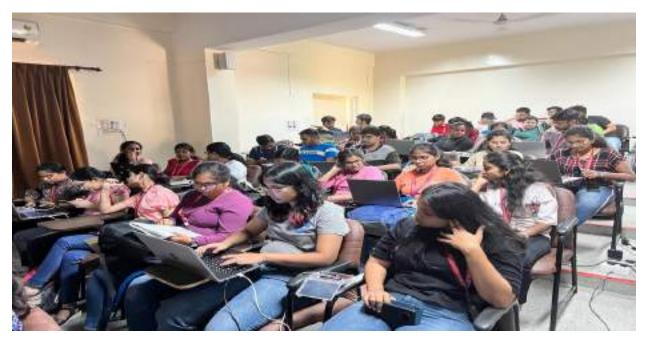

### REPORT

The Theatre Club "Rangatranga" organized a workshop titled "Lights, Camera, Action!" The workshop was open to all students and aimed to help participants build their confidence and conquer stage fright. This event was facilitated by accomplished alumni of the college, who shared their expertise and experiences to empower students in the realm of performing arts.

The workshop featured three distinguished speakers, one of whom was Jay Bhatt, a professional actor. Jay Bhatt provided valuable insights into his journey as an actor, both from the perspective of a seasoned performer and as a perpetual learner. He eloquently described how his involvement in theatre had profoundly impacted his life. He shared how theatre had been instrumental in honing his skills, boosting his self-assurance, and aiding him in overcoming obstacles. Through his anecdotes and personal experiences, Jay Bhatt vividly illustrated how theatre had played a pivotal role in shaping his growth as an individual and as an artist. The event also featured two additional speakers, Shivam and Shambhavi, who addressed the audience of around 40 attendees. Both speakers highlighted how their involvement in theatre had significantly contributed to their professional lives in the corporate world.