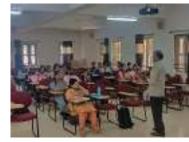

### REPORT

The Theatre Club "Rangatranga" organized a workshop titled "Lights, Camera, Action!" The workshop was open to all students and aimed to help participants build their confidence and conquer stage fright. This event was facilitated by accomplished alumni of the college, who shared their expertise and experiences to empower students in the realm of performing arts.

The workshop featured three distinguished speakers, one of whom was Jay Bhatt, a professional actor. Jay Bhatt provided valuable insights into his journey as an actor, both from the perspective of a seasoned performer and as a perpetual learner. He eloquently described how his involvement in theatre had profoundly impacted his life. He shared how theatre had been instrumental in honing his skills, boosting his self-assurance, and aiding him in overcoming obstacles. Through his anecdotes and personal experiences, Jay Bhatt vividly illustrated how theatre had played a pivotal role in shaping his growth as an individual and as an artist. The event also featured two additional speakers, Shivam and Shambhavi, who addressed the audience of around 40 attendees. Both speakers highlighted how their involvement in theatre had significantly contributed to their professional lives in the corporate world.