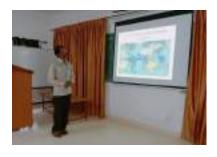

#### 1. PRELIMS:

The 1<sup>st</sup> round was the prelims- It was a written round. Each participant was given a sheet of paper to write answers for the quiz on. The quiz master displayed the questions to the whole of audience through a presentation. The round consisted of a total of 15 questions. 18 participants with the highest scores were selected for the finals.

#### 2. SPEAKING PICTURES:

The 2<sup>nd</sup> round was a speaking round. Participants were shown 3 images one after the other and were given a set time to spontaneously speak about them. A total of 6 students, based on speech style, creativity in discourse, and duration of speech, were selected for the final round.