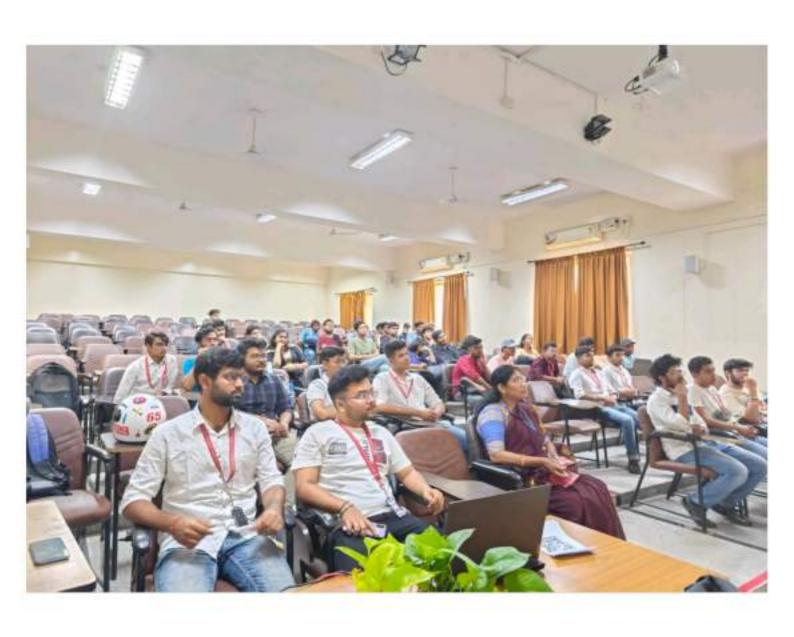

### REPORT

The Theatre Club "Rangatranga" organized a workshop titled "Lights, Camera, Action!" The workshop was open to all students and aimed to help participants build their confidence and conquer stage fright. This event was facilitated by accomplished alumni of the college, who shared their expertise and experiences to empower students in the realm of performing arts.

The workshop featured three distinguished speakers, one of whom was Jay Bhatt, a professional actor. Jay Bhatt provided valuable insights into his journey as an actor, both from the perspective of a seasoned performer and as a perpetual learner. He eloquently described how his involvement in theatre had profoundly impacted his life. He shared how theatre had been instrumental in honing his skills, boosting his self-assurance, and aiding him in overcoming obstacles. Through his anecdotes and personal experiences, Jay Bhatt vividly illustrated how theatre had played a pivotal role in shaping his growth as an individual and as an artist. The event also featured two additional speakers, Shivam and Shambhavi, who addressed the audience of around 40 attendees. Both speakers highlighted how their involvement in theatre had significantly contributed to their professional lives in the corporate world.

Shivam and Shambhavi shared their unique stories of how the skills they had acquired through theatre, such as effective communication, teamwork, adaptability, and quick thinking, had seamlessly translated into their careers. They emphasized how the confidence gained from performing on stage had enabled them to excel in high-pressure corporate environments, handle presentations with ease, and build strong interpersonal relationships. Their experiences underscored the undeniable connection between the world of theatre and the skills required to thrive in the corporate realm.