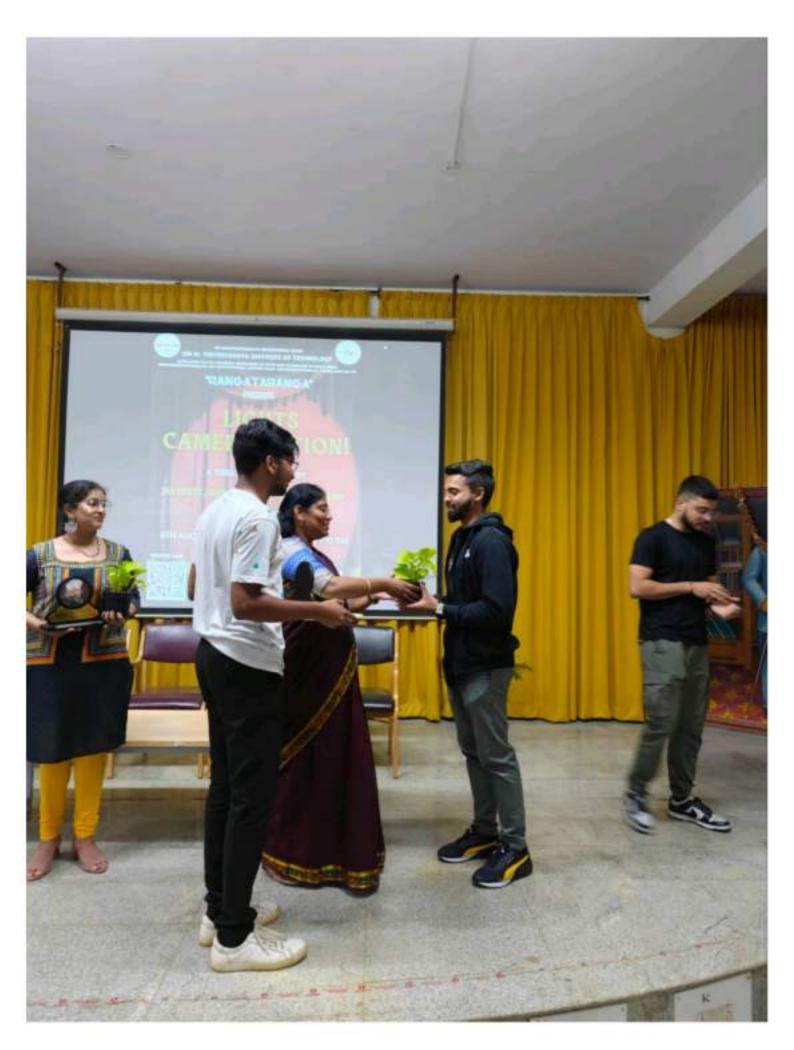

The session concluded promptly at 4:00 PM with a heartfelt vote of thanks delivered by Ms. Praveena. N. She expressed gratitude to the speakers, Jay Bhatt, Shivam, and Shambhavi, for sharing their enriching experiences and insights with the attendees. In a formal gesture of appreciation, Ms. Praveena bid adieu to the speakers by presenting them with momentos as tokens of remembrance. These momentos symbolized the collective appreciation of the audience for the speakers' contributions to the workshop