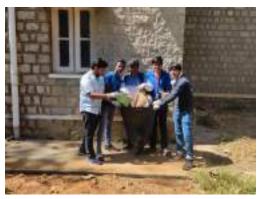

unteers of NSS. The students were briefed about the importance of clean-up drive for keeping the campus clean and tidy by the mentors of the Eco Club and NSS (Dr. Sudevi Basu and Mr. Byregowda respectively) and the member of IIC (Dr. K. V. Rashmi). The students were given hand gloves and biodegradable bags to collect trash from every nook and corner of the campus. The students enthusiastically collected almost 25 large bags of trash containing non-degradable wastes like chips packet, pet bottles, soft drink bottles, plastic carry bags, chocolate wrappers, paper cups with wax and plastic liner etc. After the event, the students were provided with fruit juice and were advised to be the clean-up ambassadors to spread the message to their friends to keep the campus clean and green.

















#### SIR M VISVESVARAYA INSTITUTE OF TECHNOLOGY

Affiliated to VTU, Belagavi | Approved by AICTE, New Delhi / Govt. of Karnataka Accredited by NAAC, UGC









In association with

# N S S Sir MVIT Chapter



**Organizes** 

# **CAMPUS CLEAN-UP DRIVE "SWACHH MVIT ABHIYAN"**

February 17, 2023 12.30 PM to 3.30 PM

# Report on Interactive Talk on "Planet Ocean- Tides are Changing", commemorating World Oceans Day on 8<sup>th</sup> June 2023

The Eco Club – Nisarga of Sir MVIT, of Susamskriti conducted an interactive talk on "Planet Ocean- Tides are Changing", commemorating World Oceans Day on 8<sup>th</sup> June 2023. About 38 students from the 4<sup>th</sup> Semester BE Biotechnology and a lab instructor of BT Department participated in the event. The event started with a brief intro