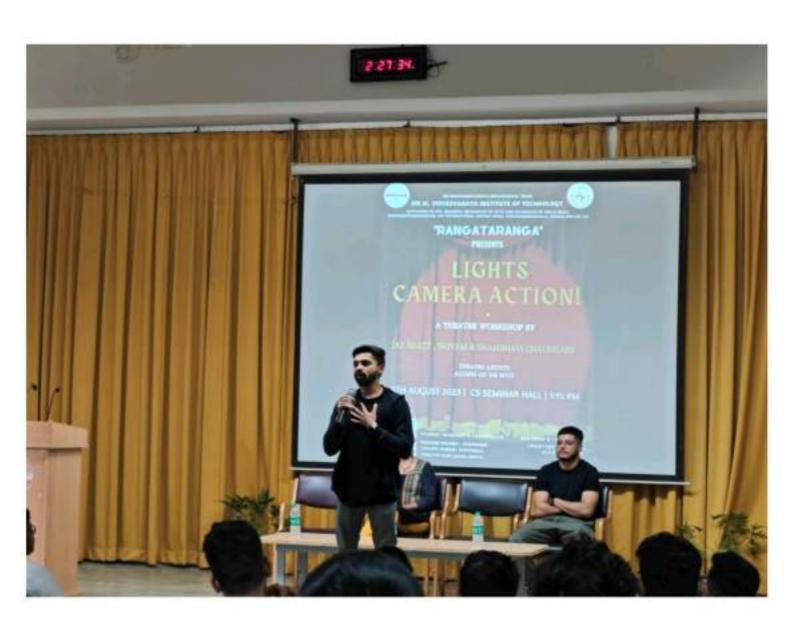

# LIGHTS CAMERACTION!

A THEATRE WORKSHOP BY

JAY BHATT, SHIVAM & SHAMBHAVI CHAUDHARY

THEATRE ARTISTS
ALUMNUS OF SIR MVIT

8TH AUGUST 2023 | CS SEMINAR HALL | 1:15 PM

REGISTER HERE

STUDENT SECRETARY & COORDINATOR

### REPORT

The Theatre Club "Rangatranga" organized a workshop titled "Lights, Camera, Action!" The workshop was open to all students and aimed to help participants build their confidence and conquer stage fright. This event was facilitated by accomplished alumni of the college, who shared their expertise and experiences to empower students in the realm of performing arts.

The workshop featured three distinguished speakers, one of whom was Jay Bhatt, a professional actor. Jay Bhatt provided valuable insights into his journey as an actor, both from the perspective of a seasoned performer and as a perpetual learner. He eloquently described how his involvement in theatre had profoundly impacted his life. He shared how theatre had been instrumental in honing his skills, boosting his self-assurance, and aiding him in overcoming obstacles. Through his anecdotes and personal experiences, Jay Bhatt vividly illustrated how theatre had played a pivotal role in shaping his growth as an individual and as an artist. The event also featured two additional speakers, Shivam and Shambhavi, who addressed the audience of around 40 attendees. Both speakers highlighted how their involvement in theatre had significantly contributed to their professional lives in the corporate world.