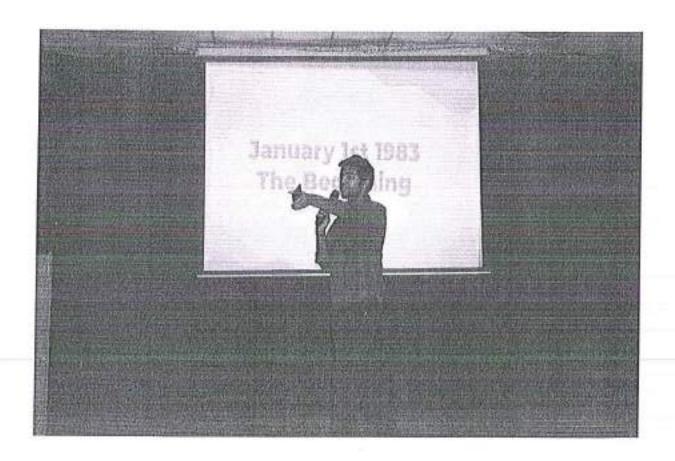

## **ACTIVITIES**

On August 01, 2023, Tuesday, Alekhya organized a quizzing cum speaking event called "DEB-QUIZ" that brought together students from various branches to test their knowledge, critical thinking, and teamwork skills. The event aimed to foster a competitive yet friendly atmosphere where students could showcase their knowledge, speaking prowess and enjoy a fun-filled afternoon of learning and camaraderie.

#### 1. PRELIMS:

The 1<sup>st</sup> round was the prelims- It was a written round. Each participant was given a sheet of paper to write answers for the quiz on. The quiz master displayed the questions to the whole of audience through a presentation. The round consisted of a total of 15 questions. 18 participants with the highest scores were selected for the finals.