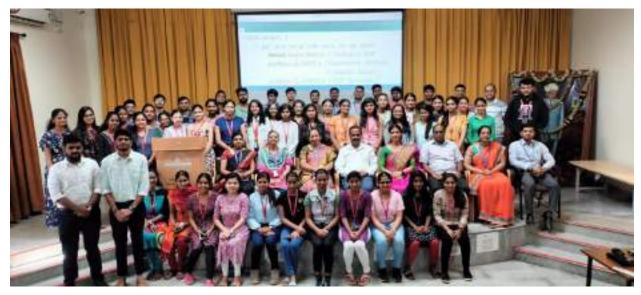

### REPORT

The Theatre Club "Rangatranga" organized a workshop titled "Lights, Camera, Action!" The workshop was open to all students and aimed to help participants build their confidence and conquer stage fright. This event was facilitated by accomplished alumni of the college, who shared their expertise and experiences to empower students in the realm of performing arts.

The workshop featured three distinguished speakers, one of whom was Jay Bhatt, a professional actor. Jay Bhatt provided valuable insights into his journey as an actor, both from the perspective of a seasoned performer and as a perpetual learner. He eloquently described how his involvement in theatre had profoundly impacted his life. He shared how theatre had been instrumental in honing his skills, boosting his self-assurance, and aiding him in overcoming obstacles. Through his anecdotes and personal experiences, Jay Bhatt vividly illustrated how theatre had played a pivotal role in shaping his growth as an individual and as an artist. The event also featured two additional speakers, Shivam and Shambhavi, who addressed the audience of around 40 attendees. Both speakers highlighted how their involvement in theatre had significantly contributed to their professional lives in the corporate world.

Shivam and Shambhavi shared their unique stories of how the skills they had acquired through theatre, such as effective communication, teamwork, adaptability, and quick thinking, had seamlessly translated into their careers. They emphasized how the confidence gained from performing on stage had enabled them to excel in high-pressure corporate environments, handle presentations with ease, and build strong interpersonal relationships. Their experiences underscored the undeniable connection between the world of theatre and the skills required to thrive in the corporate realm.

Through their engaging narratives, Shivam and Shambhavi eloquently demonstrated the practical applications of theatre principles beyond the stage, showcasing how the art form had equipped them with invaluable tools for success in their professional lives.

The session concluded promptly at 4:00 PM with a heartfelt vote of thanks delivered by Ms. Praveena. N. She expressed gratitude to the speakers, Jay Bhatt, Shivam, and Shambhavi, for sharing their enriching experiences and insights with the attendees. In a formal gesture of appreciation, Ms. Praveena bid adieu to the speakers by presenting them with momentos as tokens of remembrance. These momentos symbolized the collective appreciation of the audience for the speakers' contributions to the workshop