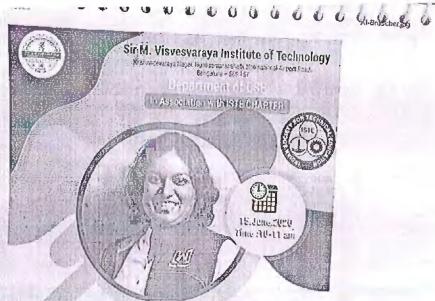

### Sir M Visvesvaraya Institute of **Technology**

Bengaluru-562 157

**Department Of Electronics & Communication** 

**Engineering** 

### **EVENT SUMMARY REPORT**

#### **Alumni Talk Series**

Date: December 27 2022

Venue: Marconi Seminar hall

Guest of the event: Ms Gagana T Reddy

Number of people attending: 50

Coordinators: Chetan, Mithil

Host: Manoj

Target Audience: 5th Sem ECE Students

Ms Gagana T Reddy alumnus and the University Gold Medalist for the First Rank in ECE, was invited o share her experiences with respect to preparation for university examinations and the preparatory for higher studies. She was pursuing Master at North Carolina State University.