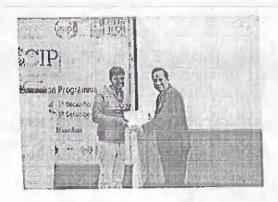

#### **Report Summary**

On December 27, Mr Ramesh Kumar M was invited to college at 1:45pm and was greeted by the coordinators and Mr Phanindar Ravi. Then was taken towards the principal's chamber for having brief talks about their good old days in the college as a teacher and a student.

After the talk, the guest was escorted to the lunch in the Men's hostel at 2:00 pm. During the lunch the coordinators asked few questions regarding his career, college etc.

Once the lunch was finished, the guest was escorted to the location of the event and then was warm welcomed by the Dr Surpriya V G. During the event the guest met with his friends and had a great time. The event was absolutely interesting, made jokes during the event and was motivated by our guest. After the event the students were given an opportunity to interact with the guest and to clear their doubts.