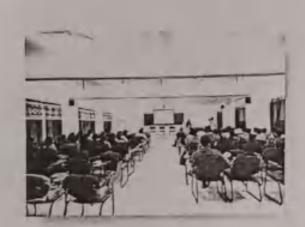

#### REPORT ON

To bridge gap between Academia and Industry. Department of Civil Engineering organised an myited talk on topic "Application of GIS and Remote Sensing in Delineation of Flood Affected areas in Bangalore" by Mr. Ashish, GIS Consulting Engineer at KMS Consultants and Developers, Bangalore on 18<sup>th</sup> October 2022, for 5<sup>th</sup> sem and 3<sup>rd</sup> sem students of Civil Engineering Department participating the event. The key take aways from the seminar were

50 students participated in the talk. The lecture was followed by a session of discussion. Speaker interacted with the audience and answered their questions. The speaker motivated the students for their successful career.