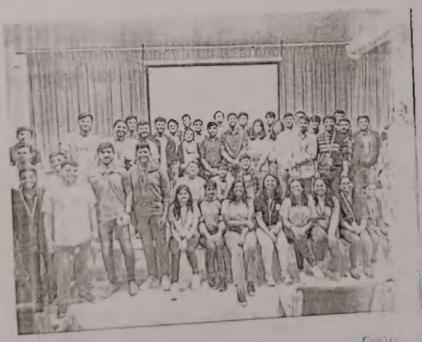

#### **Report Summary**

On December 27, Mr Ramesh Kumar M was invited to college at 1:45pm and was greeted by the coordinators and Mr Phanindar Ravi. Then was taken towards the principal's chamber for having brief talks about their good old days in the college as a teacher and a student.

After the talk, the guest was escorted to the lunch in the Men's hostel at 2:00 pm. During the lunch the coordinators asked few questions regarding his career, college etc.

Once the lunch was finished, the guest was escorted to the location of the event and then was warm welcomed by the Dr Surpriya V G. During the event the guest met with his friends and had a great time. The event was absolutely interesting, made jokes during the event and was motivated by our guest. After the event the students were given an opportunity to interact with the guest and to clear their doubts.

#### Alumni Talk Series

Date: December 27 2022

Venue: Marconi Seminar hall

Guest of the event: Ramesh Kumar Madakasira

Number of people attending: 70

Coordinators: Rajeev, Manoj, Chetan, Mithil

Host: Shreya