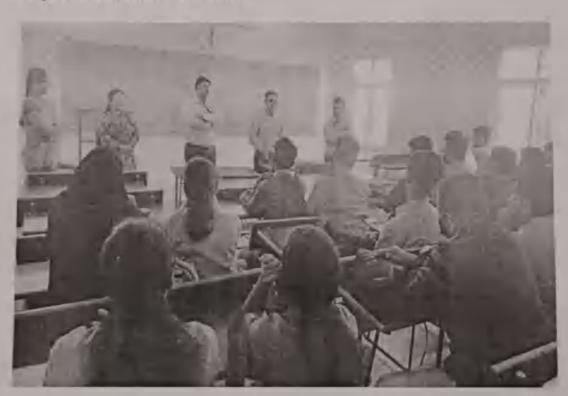

REPORT ON

Motivational Talk by Mr.Rakshit K.B., Director, Kundur Constructions, Bangalore on 19 th December 2022, Overall sixty students of 3<sup>rd</sup> sem, 5<sup>th</sup> Sem & 7<sup>th</sup> Sem participated in the

event.

A major challenge faced by a fresher is related to airing his/ her opinion in front of a team.

Adjusting to a new environment, management of time, workload management to meet the targets

and presentation skills. Soft skills are expected by any candidate from the hiring companies. In

times of pandenue the students passing out as fresh engineers have additional challenges to be

faced.

Mr.Rakshit K.B stimulated the young students to prepare themselves for outside world

requirements. The speaker throwed light on some important behavioural aspect that recruiters

look out for during the campus recruitment. Telling them about the career progress and

importance of anitude-aptitude and teamwork.

The speaker covered a wide range of topics related to communication skills, presentation.

preparedness for facing the challenges in the society. He also gave a hint about the big boost in

job opportunities after the volatile situation due to pandemic calms down.

The speaker guided the students regarding the ways to encounter the challenge of using the

correct words with seniors in work space. He stressed on having a strong control over the

language. With examples he guided students how one should back their views and arguments

with strong facts and data. As civil engineers it is required to work together as a team which

would comprise of senior experts to illiterate labours. So it is required to maintain a different

tone and watch body language while talking to different people.

The session was followed by speaker interacting with students and answering all the concerns