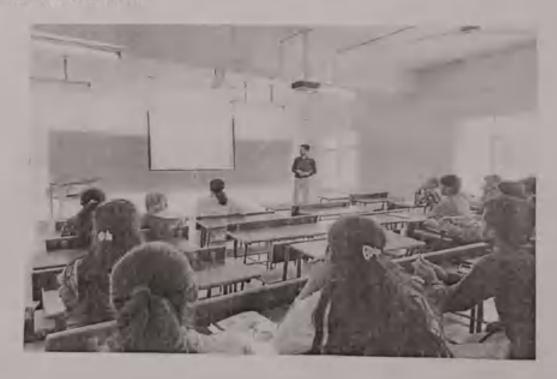

#### REPORT ON

To bridge gap between Academia and Industry. Department of Civil Engineering organised an myited talk on topic "Application of GIS and Remote Sensing in Delineation of Flood Affected areas in Bangalore" by Mr. Ashish, GIS Consulting Engineer at KMS Consultants and Developers, Bangalore on 18<sup>th</sup> October 2022, for 5<sup>th</sup> sem and 3<sup>rd</sup> sem students of Civil Engineering Department participating the event. The key take aways from the seminar were

- · Importance of GIS Software
- · Different software availability in Civil Engineering field
- · Exposure to the practical problems in civil engineering
- Adaptation to the changing needs and scenarios of the society.
- · Challenges to be faced in the outside the campus

50 students participated in the talk. The lecture was followed by a session of discussion. Speaker interacted with the audience and answered their questions. The speaker motivated the students for their successful career.