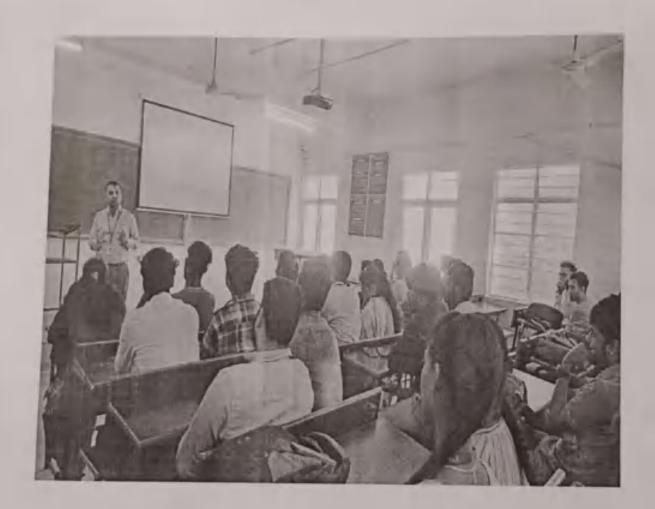

#### REPORT ON

To bridge gap between Academia and Industry. Department of Civil Engineering organised an myited talk on topic "Application of GIS and Remote Sensing in Delineation of Flood Affected areas in Bangalore" by Mr. Ashish, GIS Consulting Engineer at KMS Consultants and Developers, Bangalore on 18<sup>th</sup> October 2022, for 5<sup>th</sup> sem and 3<sup>rd</sup> sem students of Civil Engineering Department participating the event. The key take aways from the seminar were

- · Importance of GIS Software
- · Different software availability in Civil Engineering field
- · Exposure to the practical problems in civil engineering
- Adaptation to the changing needs and scenarios of the society.
- · Challenges to be faced in the outside the campus

50 students participated in the talk. The lecture was followed by a session of discussion. Speaker interacted with the audience and answered their questions. The speaker motivated the students for their successful career.