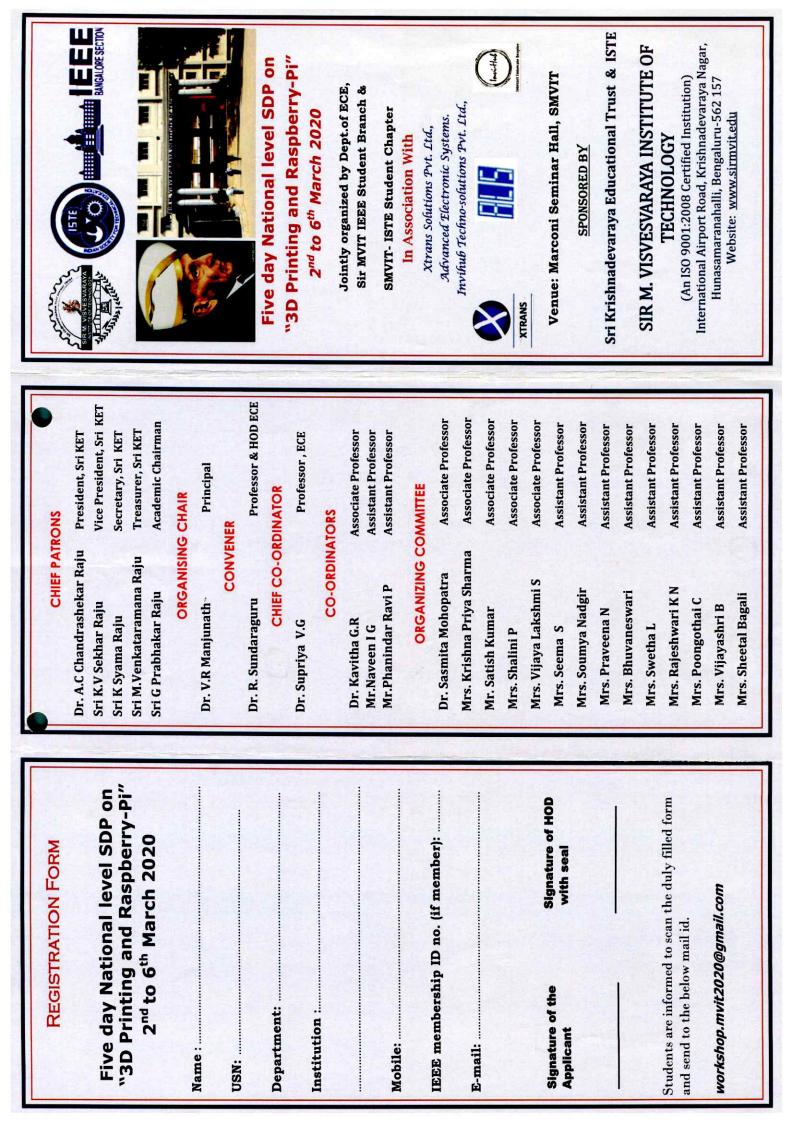

# Student Development Program "3D printing and Raspberry-Pi" 2<sup>nd</sup> – 6<sup>th</sup> March 2020