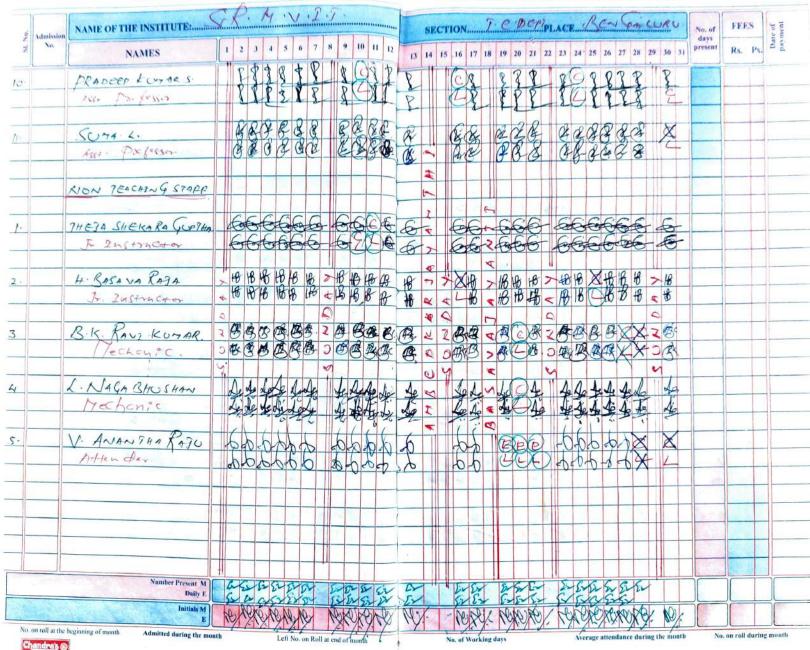

MAYUR

Name of the Institute .. Six MVIT

| SI. No. | Admi<br>ssion<br>No. | NAMES                                               | 1      | 2    | 3            | 4      | 5           | 6   | 7           | 8     | 9    | 10   | 11           | 12  |
|---------|----------------------|-----------------------------------------------------|--------|------|--------------|--------|-------------|-----|-------------|-------|------|------|--------------|-----|
| ntimo   | 11-                  | Non-Teaching Staff Mxs Savithar R. Asst Instructor  | 0      | 3.5  | Sol          |        |             | E   | L           |       |      | - 1  | 31           | 1   |
| ultima  |                      |                                                     |        |      | tral         |        | *           |     |             |       |      |      |              | E X |
| Inline  | 18                   | Mas Nethravathi S<br>Nest Instructor                | Self & | S.   | 4.00         |        | forther the | 3   | 800         | 8     | 8    | e de | Je Je        |     |
| ottime  |                      |                                                     |        | -    | - Paris      | $\Box$ |             |     | 1           | 4     | 1    | -    | 2 4          | Y.  |
| Intima  | 19.                  | Mos R Radlika<br>Dogsammer                          | B      | L R  | 6 Rd         | 0      |             | 10  | 890<br>6 80 | e Ru  | e RI | 60   | 6 ROC 30 1-3 | 2   |
| Olltime |                      | T J                                                 | 43     | 504  | 304          | 200    |             | 4   | 104-5       | 10 43 | 504  | 3 4  | 3043         | jo. |
| Intime  | 20.                  | Mr. Sunil Kumas JS<br>Programmer                    |        |      |              | 0.00   |             | X+  |             |       |      |      |              | 7 4 |
| Wana    |                      | Pool                                                |        |      | 1            |        | -           | 2   |             |       | 1    | 1    |              | 0   |
| Intimo  | 21.                  | Administrative Staff Mr Ravikumas B.K. Clear Typist | 2      | 日本   | 12 C         | 2      |             | -   | ST TO       | 200   | 30   | 3 6  | 46           | R M |
| Outtimo |                      | Clear I Alex                                        | l'     | 17,4 | 出            |        |             | 9   | 15          | 3/6   | 3 6  | 时    | 694          | H   |
| ntima   | යින් .               | Supportive Staff Mr. Chetan V                       |        | let. | 10 6<br>10 6 | d      |             | 1   | 850         | 1     | le   | tel  | 100          | Let |
| niltoc  |                      | Attender                                            |        | x 30 | 0.00<br>N.30 | 130    |             | 94. | w35         |       |      |      | NO. Y        |     |
|         |                      |                                                     |        |      |              |        |             |     |             |       |      |      |              | 1   |
|         |                      | Number Present M<br>Daily I                         |        |      |              |        |             |     |             |       |      |      |              |     |
|         |                      | Initials 8                                          | 4      |      |              |        |             |     |             |       |      |      |              |     |

FOR THE MONTH OF .... March ...... 2023 Section CSE Place Bangaloge No. of Date of Payment 13 14 15 16 17 18 19 20 21 22 23 24 25 26 27 28 29 30 31 days present 900853 RU RU 858 903 859 878 9-03 Be Be De De De De 859859839 853859901 859857 FUE FOR RUE RUE RUE RUE RUE RUE 130 F3 RUE AND RUE AND RUB 430 430 430 430 430 130 430 AB AB AB AB 130 AN 200 京大学 · 大学 430 43943 430 430 4-10430