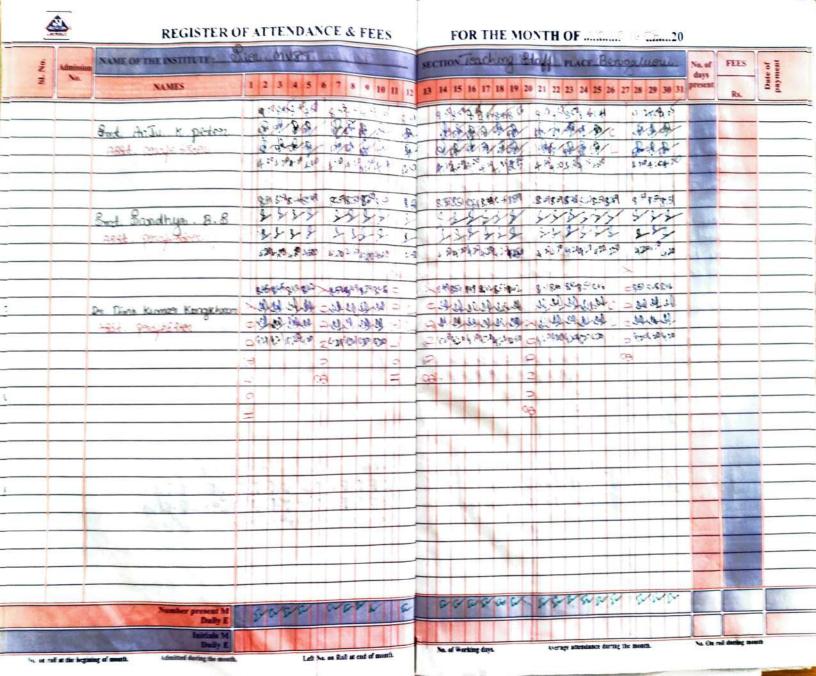

#### 2.4.1: Percentage of full-time teachers against sanctioned posts during the last five years

2.2.1\_6 Staff Attendance Register- Supporting Document for list of Faculty

Name of the Institute Six MVIT

| SI. No.         | Admi<br>ssion<br>No. | NAMES                                      | 1        | 2                | 3                       | 4          | 5                                                                                           | 6   | 7                                           | 8      | 9        | 10  | 11     | 12 |
|-----------------|----------------------|--------------------------------------------|----------|------------------|-------------------------|------------|---------------------------------------------------------------------------------------------|-----|---------------------------------------------|--------|----------|-----|--------|----|
| itina           | 1.                   | Teaching Staff Dr. Anitha T. L  Prof x HOD |          | 6                | (E)                     |            |                                                                                             | 00  | 0                                           | @<br>@ | 0        | 2   | 3      |    |
| enittu          |                      |                                            | 4.2      |                  | 920                     |            |                                                                                             |     | 842                                         |        |          |     |        |    |
| ntime           | 2-                   | Dr. Suma Swamy .  Professor                | CL       | 80               | 837                     | 1          |                                                                                             | 50  | 50                                          | 80     | SI       | 5)  | ध<br>ध |    |
| ntime           | 3.                   | Dr. Søeenivaba B.C<br>Associate professo   | 1        | 1                | 38                      |            | 3                                                                                           | *   | 78                                          | 1      |          | 支   | *      | 04 |
| ntimo           | 4.                   | Mas Rekha B.N<br>Associate professo        | 4.5<br>B |                  |                         | 37.5       | 3 </td <td></td> <td>68</td> <td>646</td> <td>4.5<br/>A</td> <td>e</td> <td></td> <td></td> |     | 68                                          | 646    | 4.5<br>A | e   |        |    |
| ultime<br>ntime | 5.                   | Dr. Savita choudhary<br>Associate profess  | A:5      | 4                | × 0                     |            | 2                                                                                           | 183 | 1                                           | 8      | 8        | 3   | 90     | 0  |
| ltimo<br>timo   |                      | Dr. Soumya Patil<br>Associate Penfesso     | 8,       | 3 8 8            | 3 2 6<br>4 2 4<br>4 2 4 |            | ī                                                                                           | 8   | A 12 00 00 00 00 00 00 00 00 00 00 00 00 00 | 81     | 23       | 84  | es x   |    |
| Mino<br>Tino    | 7.                   | 118. Elaiyasaja P                          | 9.       | الد الما<br>رم و | کی دو<br>در م<br>در م   | 0          |                                                                                             | 90  | P Gre                                       | de de  | Se f     | 80  | 8      | ,  |
| time            |                      | Number Present M Daily E                   | 6        | 200              | 7 2 4                   | <b>[</b> ] |                                                                                             | Q'  | 2500                                        | 4      | 9 60     | 600 | 16.    | 4  |
|                 |                      | Initials M                                 |          | İ                |                         |            |                                                                                             |     |                                             |        |          |     | İ      | 1  |

|    | F  | Sec | tic | on , |    | CS | E  | IA. | r H |    | OF | •  | PI | ace | I. | 1a<br>3a | sc<br>ng | h<br>alox           | .202           | 3              |
|----|----|-----|-----|------|----|----|----|-----|-----|----|----|----|----|-----|----|----------|----------|---------------------|----------------|----------------|
| 14 | 15 | 16  | 17  | 18   | 19 | 20 | 21 | 22  | 23  | 24 | 25 | 26 | 27 | 28  | 29 | 30       | 31       | No. of days present | FEES<br>Rs. P. | Date of ayment |