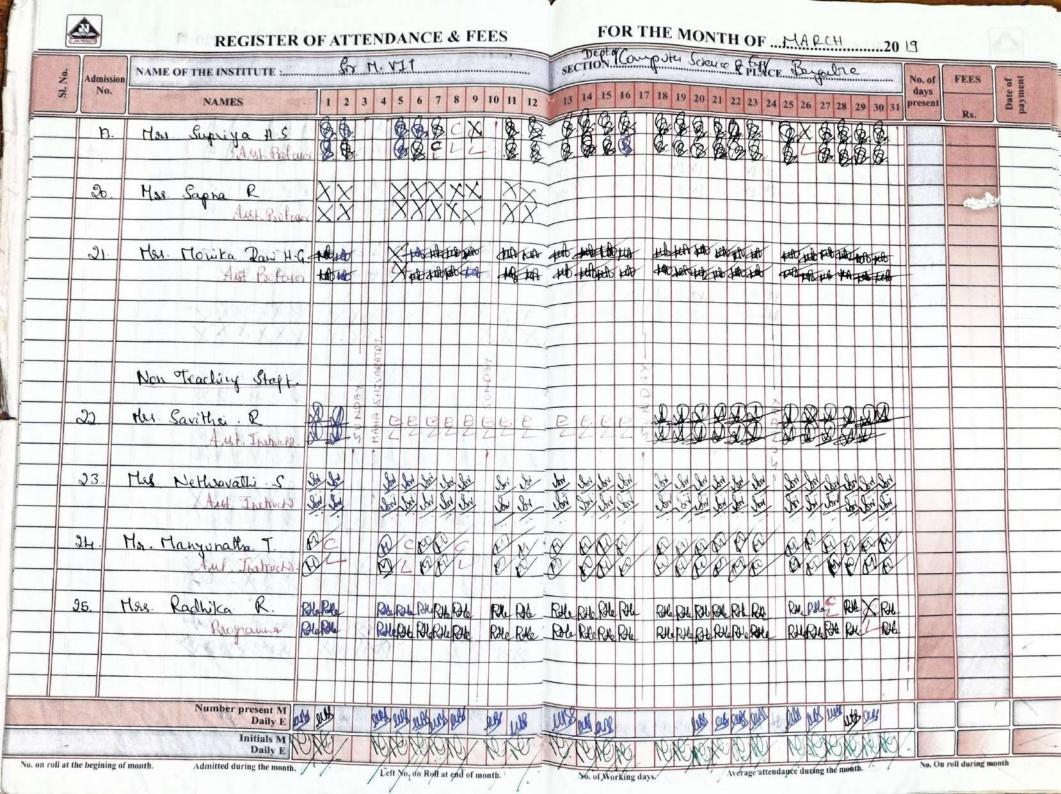

#### 2.4.1: Percentage of full-time teachers against sanctioned posts during the last five years

2.2.1\_6 Staff Attendance Register- Supporting Document for list of Faculty

Name of the Institute Six MVIT

MAYUR

Name of the Institute .. Six MVIT

| SI. No. | Admi<br>ssion<br>No. | NAMES                                               | 1      | 2    | 3            | 4      | 5           | 6   | 7           | 8     | 9    | 10   | 11           | 12  |
|---------|----------------------|-----------------------------------------------------|--------|------|--------------|--------|-------------|-----|-------------|-------|------|------|--------------|-----|
| ntimo   | 11-                  | Non-Teaching Staff Mxs Savithar R. Asst Instructor  | 0      | 3.5  | Sol          |        |             | E   | L           |       |      | - 1  | 31           | 1   |
| ultima  |                      |                                                     |        |      | tral         |        | *           |     |             |       |      |      |              | E X |
| Inline  | 18                   | Mas Nethravathi S<br>Nest Instructor                | Self & | S.   | 4.00         |        | forther the | 3   | 800         | 8     | 8    | e de | Je Je        |     |
| ottime  |                      |                                                     |        | -    | - Paris      | $\Box$ |             |     | 1           | 4     | 1    | -    | 2 4          | Y.  |
| Intima  | 19.                  | Mos R Radlika<br>Dogsammer                          | B      | L R  | 6 Rd         | 0      |             | 10  | 890<br>6 80 | e Ru  | e RI | 60   | 6 ROC 30 1-3 | 2   |
| Olltime |                      | T J                                                 | 43     | 504  | 304          | 200    |             | 4   | 104-5       | 10 43 | 504  | 3 4  | 3043         | jo. |
| Intime  | 20.                  | Mr. Sunil Kumas JS<br>Programmer                    |        |      |              | 0.00   |             | X+  |             |       |      |      |              | 7 4 |
| Wana    |                      | Pool                                                |        |      | 1            |        | -           | 2   |             |       | 1    | 1    |              | 0   |
| Intimo  | 21.                  | Administrative Staff Mr Ravikumas B.K. Clear Typist | 2      | 日本   | 12 C         | 2      |             | -   | ST TO       | 200   | 30   | 3 6  | 46           | R M |
| Outtimo |                      | Clear I Alex                                        | l'     | 17,4 | 出            |        |             | 9   | 15          | 3/6   | 3 6  | 时    | 694          | H   |
| ntima   | යින් .               | Supportive Staff Mr. Chetan V                       |        | let. | 10 6<br>10 6 | d      |             | 1   | 850         | 1     | le   | tel  | 100          | Let |
| niltoc  |                      | Attender                                            |        | x 30 | 0.00<br>N.30 | 130    |             | 94. | w35         |       |      |      | NO. Y        |     |
|         |                      |                                                     |        |      |              |        |             |     |             |       |      |      |              | 1   |
|         |                      | Number Present M<br>Daily I                         |        |      |              |        |             |     |             |       |      |      |              |     |
|         |                      | Initials 8                                          | 4      |      |              |        |             |     |             |       |      |      |              |     |