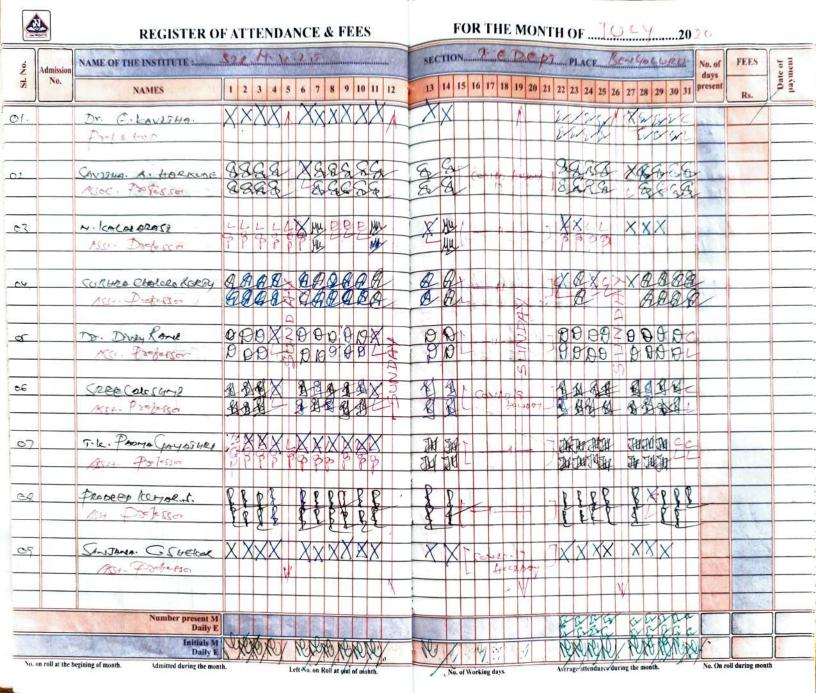

#### 2.4.1: Percentage of full-time teachers against sanctioned posts during the last five years

2.2.1\_6 Staff Attendance Register- Supporting Document for list of Faculty

Name of the Institute Six MVIT

| SI. No.         | Admi<br>ssion<br>No. | NAMES                                      | 1        | 2                | 3                       | 4          | 5                                                                                           | 6   | 7                                           | 8      | 9        | 10  | 11     | 12 |
|-----------------|----------------------|--------------------------------------------|----------|------------------|-------------------------|------------|---------------------------------------------------------------------------------------------|-----|---------------------------------------------|--------|----------|-----|--------|----|
| itina           | 1.                   | Teaching Staff Dr. Anitha T. L  Prof x HOD |          | 6                | (E)                     |            |                                                                                             | 00  | 0                                           | @<br>@ | 0        | 2   | 3      |    |
| enittu          |                      |                                            | 4.2      |                  | 920                     |            |                                                                                             |     | 842                                         |        |          |     |        |    |
| ntime           | 2-                   | Dr. Suma Swamy .  Professor                | CL       | 80               | 837                     | 1          |                                                                                             | 50  | 50                                          | 80     | SI       | 5)  | ध<br>ध |    |
| ntime           | 3.                   | Dr. Søeenivaba B.C<br>Associate professo   | 1        | 1                | 38                      |            | 3                                                                                           | *   | 78                                          | 1      |          | 支   | *      | 04 |
| ntimo           | 4.                   | Mas Rekha B.N<br>Associate professo        | 4.5<br>B |                  |                         | 37.5       | 3 </td <td></td> <td>68</td> <td>646</td> <td>4.5<br/>A</td> <td>e</td> <td></td> <td></td> |     | 68                                          | 646    | 4.5<br>A | e   |        |    |
| ultime<br>ntime | 5.                   | Dr. Savita choudhary<br>Associate profess  | A:5      | 4                | × 0                     |            | 2                                                                                           | 183 | 1                                           | 8      | 8        | 3   | 90     | 0  |
| ltimo<br>timo   |                      | Dr. Soumya Patil<br>Associate Penfesso     | 8,       | 3 8 8            | 3 2 6<br>4 2 4<br>4 2 4 |            | ī                                                                                           | 8   | A 12 00 00 00 00 00 00 00 00 00 00 00 00 00 | 81     | 23       | 84  | es x   |    |
| Mino<br>Tino    | 7.                   | 118. Elaiyasaja P                          | 9.       | الد الما<br>رم و | کی دو<br>در م<br>در م   | 0          |                                                                                             | 90  | P Gre                                       | de de  | Se f     | 80  | 8      | ,  |
| time            |                      | Number Present M Daily E                   | 6        | 200              | 7 2 4                   | <b>[</b> ] |                                                                                             | Q'  | 2500                                        | 4      | 9 60     | 600 | 16.    | 4  |
|                 |                      | Initials M                                 |          | İ                |                         |            |                                                                                             |     |                                             |        |          |     | İ      | 1  |

|    | F  | Sec | tic | on , |    | CS | E  | IA. | r H |    | OF | •  | PI | ace | I. | 1a<br>3a | sc<br>ng | h<br>alox           | .202           | 3              |
|----|----|-----|-----|------|----|----|----|-----|-----|----|----|----|----|-----|----|----------|----------|---------------------|----------------|----------------|
| 14 | 15 | 16  | 17  | 18   | 19 | 20 | 21 | 22  | 23  | 24 | 25 | 26 | 27 | 28  | 29 | 30       | 31       | No. of days present | FEES<br>Rs. P. | Date of ayment |