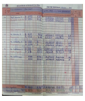

#### 2.4.1: Percentage of full-time teachers against sanctioned posts during the last five years

2.2.1\_6 Staff Attendance Register- Supporting Document for list of Faculty

Name of the Institute Six MVIT

MAYUR

Name of the Institute .. Six MVIT

| SI. No. | Admi<br>ssion<br>No. | NAMES                                               | 1      | 2    | 3            | 4      | 5           | 6   | 7           | 8     | 9    | 10   | 11           | 12  |
|---------|----------------------|-----------------------------------------------------|--------|------|--------------|--------|-------------|-----|-------------|-------|------|------|--------------|-----|
| ntimo   | 11-                  | Non-Teaching Staff Mxs Savithar R. Asst Instructor  | 0      | 3.5  | Sol          |        |             | E   | L           |       |      | - 1  | 31           | 1   |
| ultima  |                      |                                                     |        |      | tral         |        | *           |     |             |       |      |      |              | E X |
| Inline  | 18                   | Mas Nethravathi S<br>Nest Instructor                | Self & | S.   | 4.00         |        | forther the | 3   | 800         | 8     | 8    | e de | Je Je        |     |
| ottime  |                      |                                                     |        | -    | - Paris      | $\Box$ |             |     | 1           | 4     | 1    | -    | 2 4          | Y.  |
| Intima  | 19.                  | Mos R Radlika<br>Dogsammer                          | B      | L R  | 6 Rd         | 0      |             | 10  | 890<br>6 80 | e Ru  | e RI | 60   | 6 ROC 30 1-3 | 2   |
| Olltime |                      | T J                                                 | 43     | 504  | 304          | 200    |             | 4   | 104-5       | 10 43 | 504  | 3 4  | 3043         | jo. |
| Intime  | 20.                  | Mr. Sunil Kumas JS<br>Programmer                    |        |      |              | 0.00   |             | X+  |             |       |      |      |              | 7 4 |
| Wana    |                      | Pool                                                |        |      | 1            |        | -           | 2   |             |       | 1    | 1    |              | 0   |
| Intimo  | 21.                  | Administrative Staff Mr Ravikumas B.K. Clear Typist | 2      | 日本   | 12 C         | 2      |             | -   | ST TO       | 200   | 30   | 3 6  | 46           | R M |
| Outtimo |                      | Clear I Alex                                        | l'     | 17,4 | 出            |        |             | 9   | 15          | 3/6   | 3 6  | 时    | 694          | H   |
| ntima   | යින් .               | Supportive Staff Mr. Chetan V                       |        | let. | 10 6<br>10 6 | d      |             | 1   | 850         | 1     | le   | tel  | 100          | Let |
| niltoc  |                      | Attender                                            |        | x 30 | 0.00<br>N.30 | 130    |             | 94. | w35         |       |      |      | NO. Y        |     |
|         |                      |                                                     |        |      |              |        |             |     |             |       |      |      |              | 1   |
|         |                      | Number Present M<br>Daily I                         |        |      |              |        |             |     |             |       |      |      |              |     |
|         |                      | Initials 8                                          | 4      |      |              |        |             |     |             |       |      |      |              |     |

FOR THE MONTH OF .... March ...... 2023 Section CSE Place Bangaloge No. of Date of Payment 13 14 15 16 17 18 19 20 21 22 23 24 25 26 27 28 29 30 31 days present 900853 RU RU 858 903 859 878 9-03 Be Be De De De De 859859839 853859901 859857 FUE FOR RUE RUE RUE RUE RUE RUE 130 F3 RUE AND RUE AND RUB 430 430 430 430 430 130 430 AB AB AB AB 130 AN 200 京大学 · 大学 430 43943 430 430 4-10430