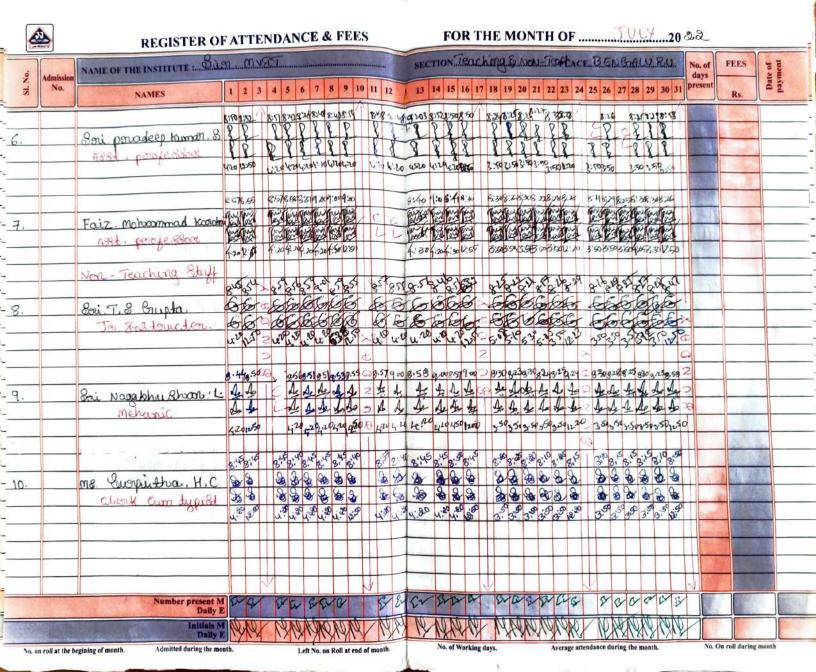

#### 2.4.1: Percentage of full-time teachers against sanctioned posts during the last five years

2.2.1\_6 Staff Attendance Register- Supporting Document for list of Faculty

Name of the Institute Six MVIT