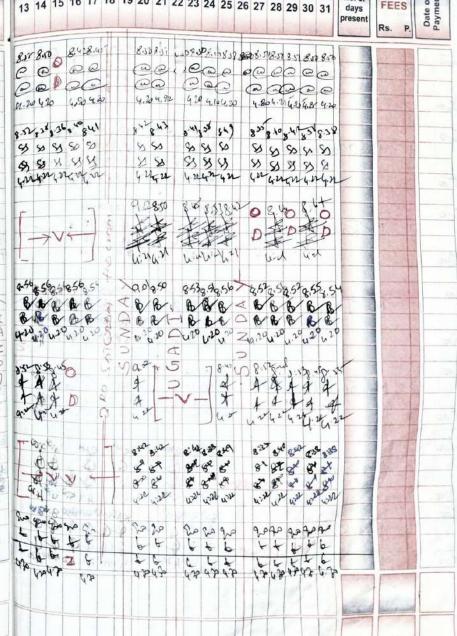

| SI. No.         | Admi<br>ssion<br>No. | NAMES                                      | 1        | 2                | 3                       | 4          | 5                                                                                           | 6   | 7                                           | 8      | 9        | 10  | 11     | 12 |
|-----------------|----------------------|--------------------------------------------|----------|------------------|-------------------------|------------|---------------------------------------------------------------------------------------------|-----|---------------------------------------------|--------|----------|-----|--------|----|
| itina           | 1.                   | Teaching Staff Dr. Anitha T. L  Prof x HOD |          | 6                | (E)                     |            |                                                                                             | 00  | 0                                           | @<br>@ | 0        | 2   | 3      |    |
| enittu          |                      |                                            | 4.2      |                  | 920                     |            |                                                                                             |     | 842                                         |        |          |     |        |    |
| ntime           | 2-                   | Dr. Suma Swamy .  Professor                | CL       | 80               | 837                     | 1          |                                                                                             | 50  | 50                                          | 80     | SI       | 5)  | ध<br>ध |    |
| ntime           | 3.                   | Dr. Søeenivaba B.C<br>Associate professo   | 1        | 1                | 38                      |            | 3                                                                                           | *   | 78                                          | 1      |          | 支   | *      | 04 |
| ntimo           | 4.                   | Mas Rekha B.N<br>Associate professo        | 4.5<br>B |                  |                         | 37.5       | 3 </td <td></td> <td>68</td> <td>646</td> <td>4.5<br/>A</td> <td>e</td> <td></td> <td></td> |     | 68                                          | 646    | 4.5<br>A | e   |        |    |
| ultime<br>ntime | 5.                   | Dr. Savita choudhary<br>Associate profess  | A:5      | 4                | × 0                     |            | 2                                                                                           | 183 | 1                                           | 8      | 8        | 3   | 90     | 0  |
| ltimo<br>timo   |                      | Dr. Soumya Patil<br>Associate Penfesso     | 8,       | 3 8 8            | 3 2 6<br>4 2 4<br>4 2 4 |            | ī                                                                                           | 8   | A 12 00 00 00 00 00 00 00 00 00 00 00 00 00 | 81     | 23       | 84  | es x   |    |
| Mino<br>Tino    | 7.                   | 118. Elaiyasaja P                          | 9.       | الد الما<br>رم و | کی دو<br>در م<br>در م   | 0          |                                                                                             | 90  | P Gre                                       | de de  | Se f     | 80  | 8      | ,  |
| time            |                      | Number Present M Daily E                   | 6        | 200              | 7 2 4                   | <b>[</b> ] |                                                                                             | Q'  | 2500                                        | 4      | 9 60     | 600 | 16.    | 4  |
|                 |                      | Initials M                                 |          | İ                |                         |            |                                                                                             |     |                                             |        |          |     | İ      | 1  |

|    | F  | Sec | tic | on , |    | CS | E  | IA. | r H |    | OF | •  | PI | ace | I. | 1a<br>3a | sc<br>ng | h<br>alox           | .202           | 3              |
|----|----|-----|-----|------|----|----|----|-----|-----|----|----|----|----|-----|----|----------|----------|---------------------|----------------|----------------|
| 14 | 15 | 16  | 17  | 18   | 19 | 20 | 21 | 22  | 23  | 24 | 25 | 26 | 27 | 28  | 29 | 30       | 31       | No. of days present | FEES<br>Rs. P. | Date of ayment |