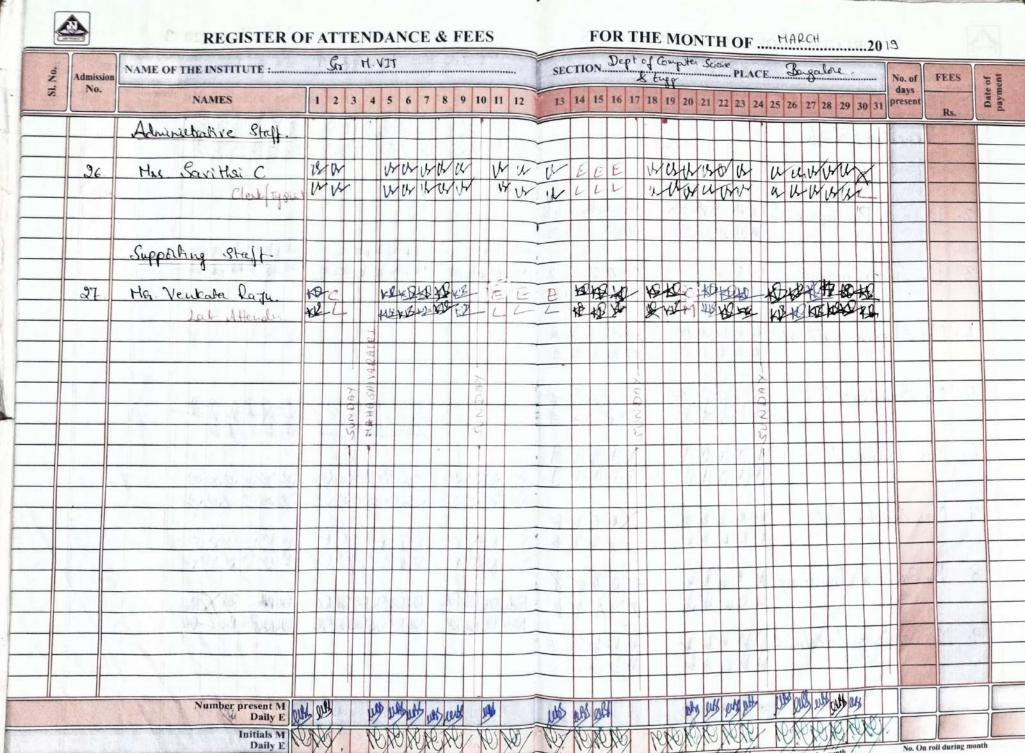

#### 2.4.1: Percentage of full-time teachers against sanctioned posts during the last five years

2.2.1\_6 Staff Attendance Register- Supporting Document for list of Faculty

Name of the Institute Six MVIT