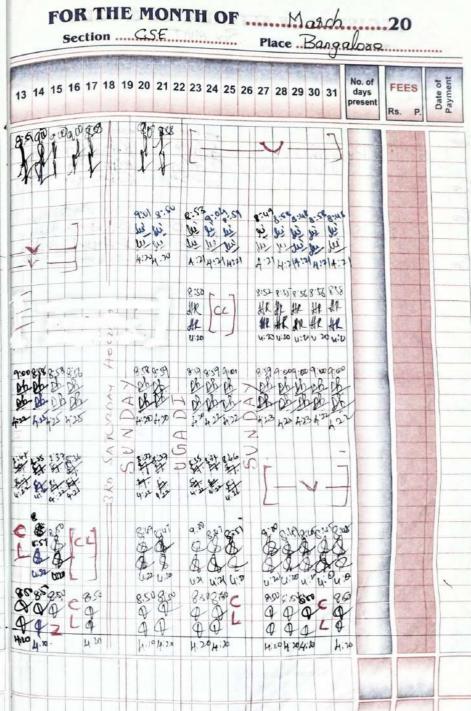

FOR THE MONTH OF ..... Masch .....2023 Section CSE Place Bangaloxe 13 14 15 16 17 18 19 20 21 22 23 24 25 26 27 28 29 30 31 Date of Payment days Rs. P. 85 65 8 55 A A A A 1,20 1,10 1,20 1 50850888580 8 50 12 10 10 10 10 12 10 10 10 10 12 10 10 10 10 10 850800 8.0800800 8508508085850 X A 4 Z 2 GA A > No. of Working Days