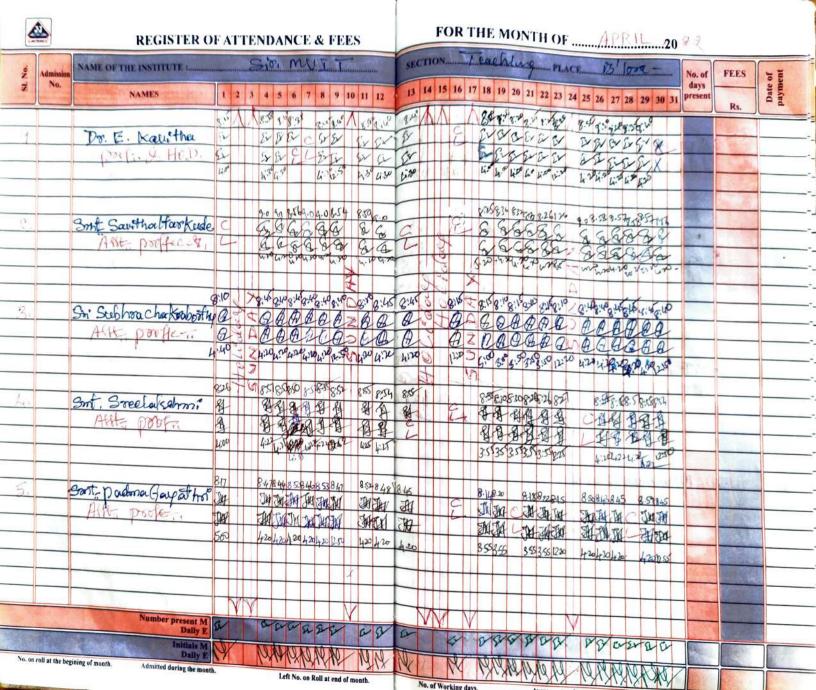

#### 2.4.1: Percentage of full-time teachers against sanctioned posts during the last five years

2.2.1\_6 Staff Attendance Register- Supporting Document for list of Faculty

Name of the Institute Six MVIT