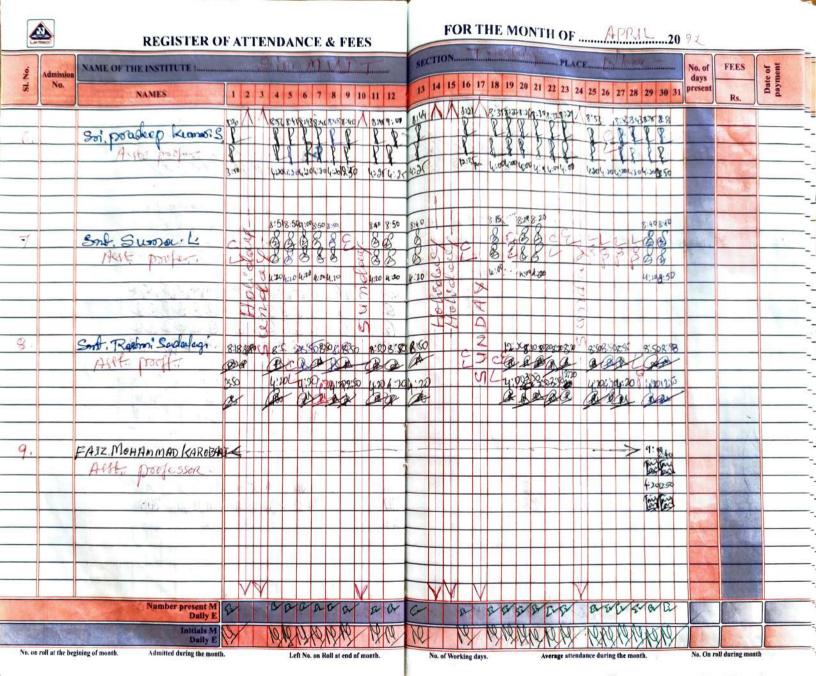

#### 2.4.1: Percentage of full-time teachers against sanctioned posts during the last five years

2.2.1\_6 Staff Attendance Register- Supporting Document for list of Faculty

Name of the Institute Six MVIT