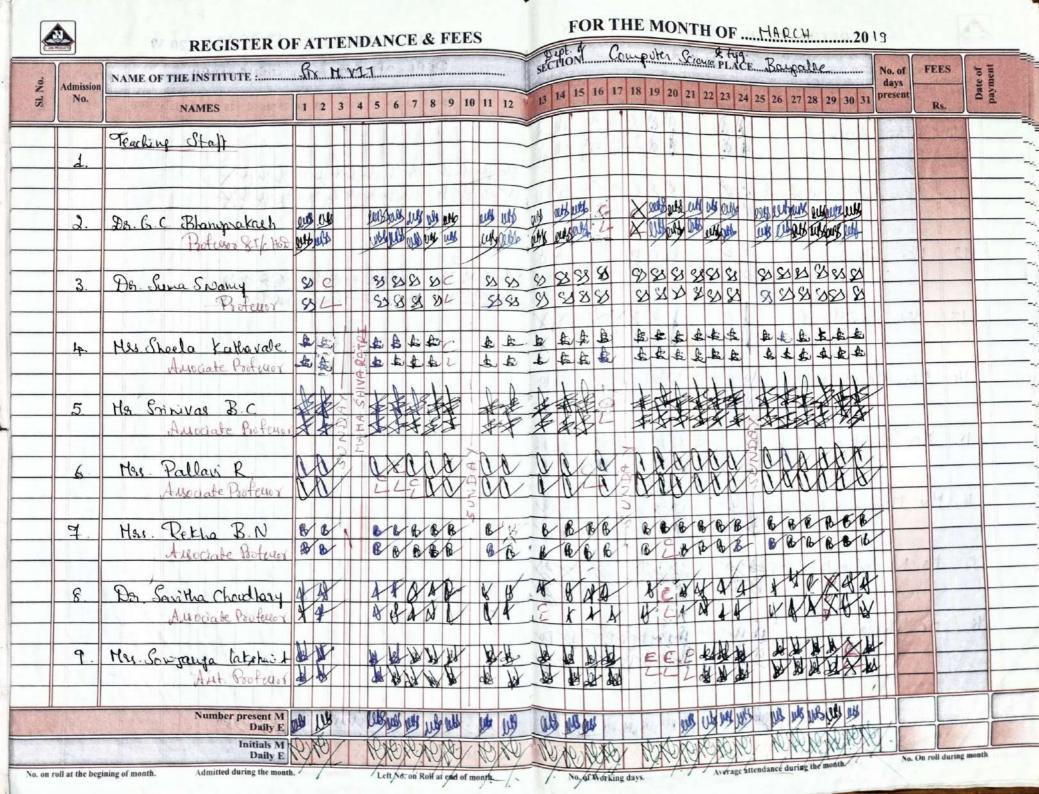

#### 2.4.1: Percentage of full-time teachers against sanctioned posts during the last five years

2.2.1\_6 Staff Attendance Register- Supporting Document for list of Faculty

Name of the Institute Six MVIT

| SI. No.         | Admi<br>ssion<br>No. | NAMES                                      | 1        | 2                | 3                       | 4          | 5                                                                                           | 6   | 7                                           | 8      | 9        | 10  | 11     | 12 |
|-----------------|----------------------|--------------------------------------------|----------|------------------|-------------------------|------------|---------------------------------------------------------------------------------------------|-----|---------------------------------------------|--------|----------|-----|--------|----|
| itina           | 1.                   | Teaching Staff Dr. Anitha T. L  Prof x HOD |          | 6                | (E)                     |            |                                                                                             | 00  | 0                                           | @<br>@ | 0        | 2   | 3      |    |
| enittu          |                      |                                            | 4.2      |                  | 920                     |            |                                                                                             |     | 842                                         |        |          |     |        |    |
| ntime           | 2-                   | Dr. Suma Swamy .  Professor                | CL       | 80               | 837                     | 1          |                                                                                             | 50  | 50                                          | 80     | SI       | 5)  | ध<br>ध |    |
| ntime           | 3.                   | Dr. Søeenivaba B.C<br>Associate professo   | 1        | 1                | 38                      |            | 3                                                                                           | *   | 78                                          | 1      |          | 支   | *      | 04 |
| ntimo           | 4.                   | Mas Rekha B.N<br>Associate professo        | 4.5<br>B |                  |                         | 37.5       | 3 </td <td></td> <td>68</td> <td>646</td> <td>4.5<br/>A</td> <td>e</td> <td></td> <td></td> |     | 68                                          | 646    | 4.5<br>A | e   |        |    |
| ultime<br>ntime | 5.                   | Dr. Savita choudhary<br>Associate profess  | A:5      | 4                | × 0                     |            | 2                                                                                           | 183 | 1                                           | 8      | 8        | 3   | 90     | 0  |
| ltimo<br>timo   |                      | Dr. Soumya Patil<br>Associate Penfesso     | 8,       | 3 8 8            | 3 2 6<br>4 2 4<br>4 2 4 |            | ī                                                                                           | 8   | A 12 00 00 00 00 00 00 00 00 00 00 00 00 00 | 81     | 23       | 84  | es x   |    |
| Mino<br>Tino    | 7.                   | 118. Elaiyasaja P                          | 9.       | الد الما<br>رم و | کی دو<br>در م<br>در م   | 0          |                                                                                             | 90  | P Gre                                       | de de  | Se f     | 80  | 8      | ,  |
| time            |                      | Number Present M Daily E                   | 6        | 200              | 7 2 4                   | <b>[</b> ] |                                                                                             | Q'  | 2500                                        | 4      | 9 60     | 600 | 16.    | 4  |
|                 |                      | Initials M                                 |          | İ                |                         |            |                                                                                             |     |                                             |        |          |     | İ      | 1  |