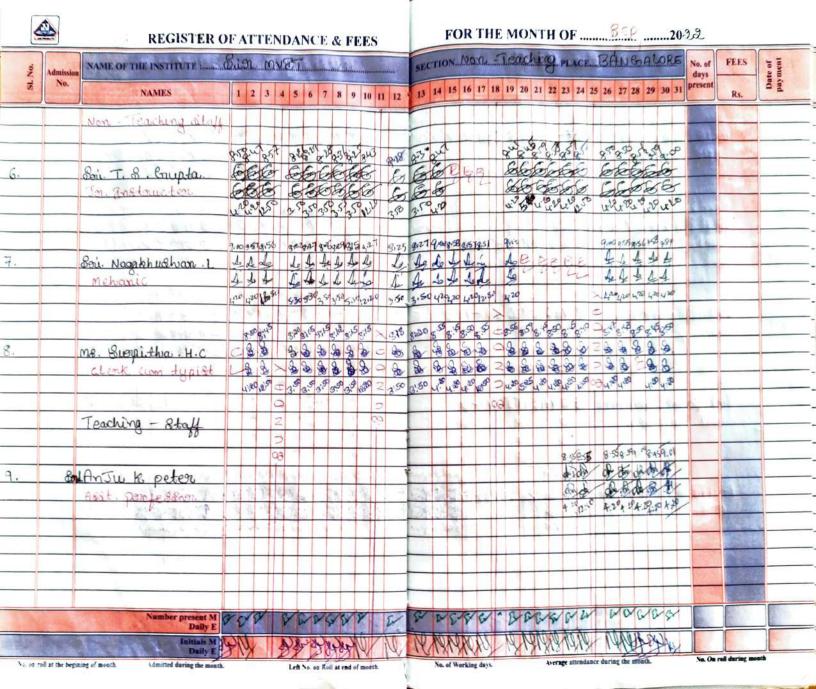

#### 2.4.1: Percentage of full-time teachers against sanctioned posts during the last five years

2.2.1\_6 Staff Attendance Register- Supporting Document for list of Faculty

Name of the Institute Six MVIT