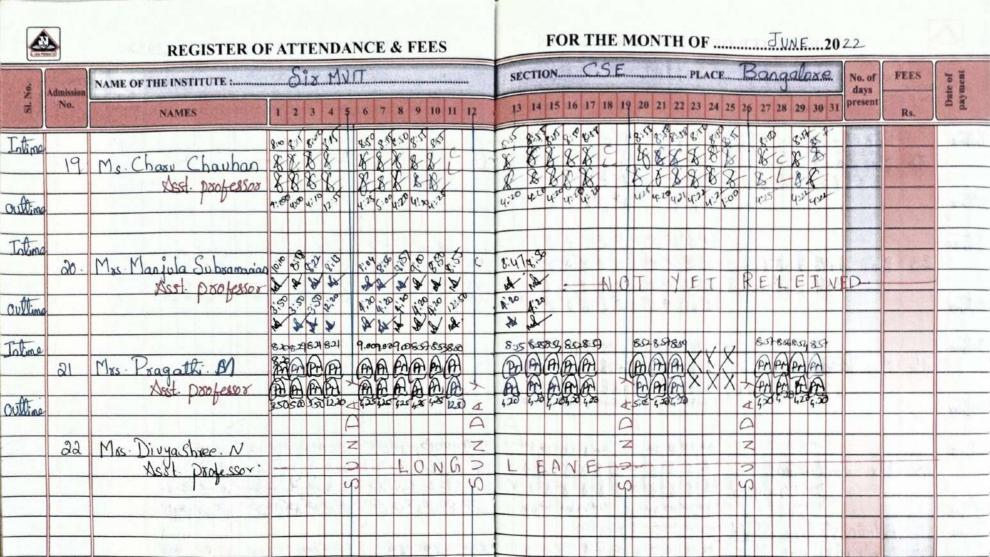

#### 2.4.1: Percentage of full-time teachers against sanctioned posts during the last five years

2.2.1\_6 Staff Attendance Register- Supporting Document for list of Faculty

Name of the Institute Six MVIT

| SI. No.         | Admi<br>ssion<br>No. | NAMES                                      | 1        | 2                | 3                       | 4          | 5                                                                                           | 6   | 7                                           | 8      | 9        | 10  | 11     | 12 |
|-----------------|----------------------|--------------------------------------------|----------|------------------|-------------------------|------------|---------------------------------------------------------------------------------------------|-----|---------------------------------------------|--------|----------|-----|--------|----|
| itina           | 1.                   | Teaching Staff Dr. Anitha T. L  Prof x HOD |          | 6                | (E)                     |            |                                                                                             | 00  | 0                                           | @<br>@ | 0        | 2   | 3      |    |
| enittu          |                      |                                            | 4.2      |                  | 920                     |            |                                                                                             |     | 842                                         |        |          |     |        |    |
| ntime           | 2-                   | Dr. Suma Swamy .  Professor                | CL       | 80               | 837                     | 1          |                                                                                             | 50  | 50                                          | 80     | SI       | 5)  | ध<br>ध |    |
| ntime           | 3.                   | Dr. Søeenivaba B.C<br>Associate professo   | 1        | 1                | 38                      |            | 3                                                                                           | *   | 78                                          | 1      |          | 支   | *      | 04 |
| ntimo           | 4.                   | Mas Rekha B.N<br>Associate professo        | 4.5<br>B |                  |                         | 37.5       | 3 </td <td></td> <td>68</td> <td>646</td> <td>4.5<br/>A</td> <td>e</td> <td></td> <td></td> |     | 68                                          | 646    | 4.5<br>A | e   |        |    |
| ultime<br>ntime | 5.                   | Dr. Savita choudhary<br>Associate profess  | A:5      | 4                | × 0                     |            | 2                                                                                           | 183 | 1                                           | 8      | 8        | 3   | 90     | 0  |
| ltimo<br>timo   |                      | Dr. Soumya Patil<br>Associate Penfesso     | 8,       | 3 8 8            | 3 2 6<br>4 2 4<br>4 2 4 |            | ī                                                                                           | 8   | A 12 00 00 00 00 00 00 00 00 00 00 00 00 00 | 81     | 23       | 84  | es x   |    |
| Mino<br>Tino    | 7.                   | 118. Elaiyasaja P                          | 9.       | الد الما<br>رم و | کی دو<br>در م<br>در م   | 0          |                                                                                             | 90  | P Gre                                       | de de  | Se f     | 80  | 8      | ,  |
| time            |                      | Number Present M Daily E                   | 6        | 200              | 7 2 4                   | <b>[</b> ] |                                                                                             | Q'  | 2500                                        | 4      | 9 60     | 600 | 16.    | 4  |
|                 |                      | Initials M                                 |          | İ                |                         |            |                                                                                             |     |                                             |        |          |     | İ      | 1  |

|    | F  | Sec | tic | on , |    | CS | E  | IA. | r H |    | OF | •  | PI | ace | I. | 1a<br>3a | sc<br>ng | h<br>alox           | .202           | 3              |
|----|----|-----|-----|------|----|----|----|-----|-----|----|----|----|----|-----|----|----------|----------|---------------------|----------------|----------------|
| 14 | 15 | 16  | 17  | 18   | 19 | 20 | 21 | 22  | 23  | 24 | 25 | 26 | 27 | 28  | 29 | 30       | 31       | No. of days present | FEES<br>Rs. P. | Date of ayment |