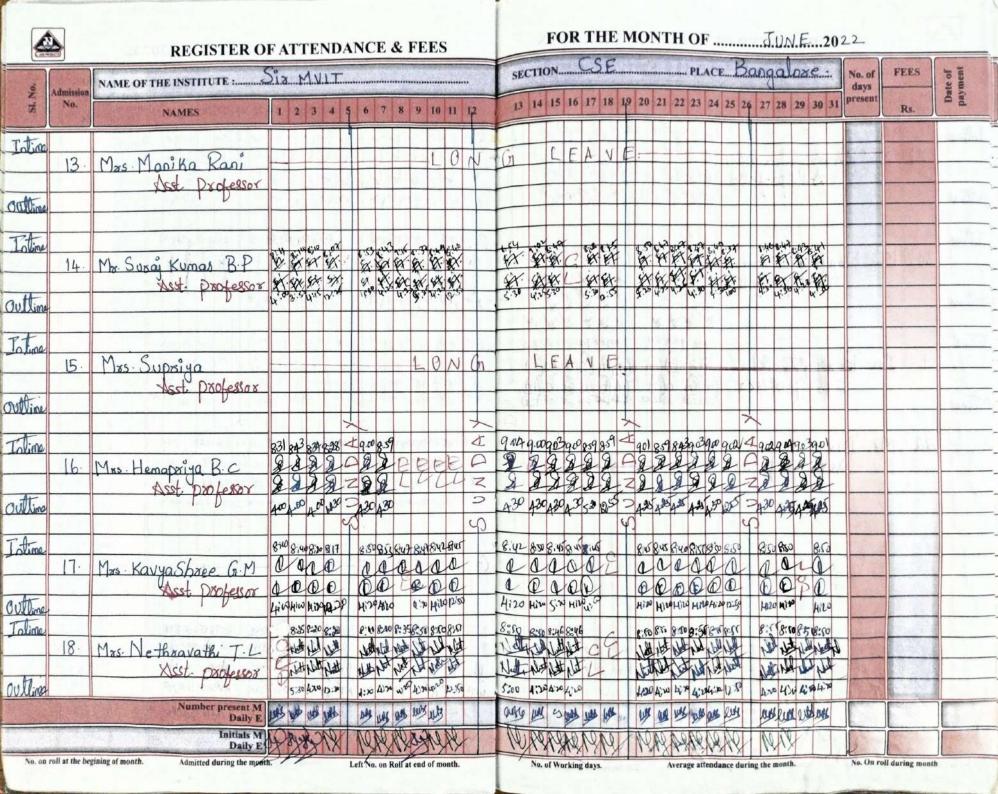

#### 2.4.1: Percentage of full-time teachers against sanctioned posts during the last five years

2.2.1\_6 Staff Attendance Register- Supporting Document for list of Faculty

Name of the Institute Six MVIT

| SI. No.         | Admi<br>ssion<br>No. | NAMES                                      | 1        | 2                | 3                       | 4          | 5                                                                                           | 6   | 7                                           | 8      | 9        | 10  | 11     | 12 |
|-----------------|----------------------|--------------------------------------------|----------|------------------|-------------------------|------------|---------------------------------------------------------------------------------------------|-----|---------------------------------------------|--------|----------|-----|--------|----|
| itina           | 1.                   | Teaching Staff Dr. Anitha T. L  Prof x HOD |          | 6                | (E)                     |            |                                                                                             | 00  | 0                                           | @<br>@ | 0        | 2   | 3      |    |
| enittu          |                      |                                            | 4.2      |                  | 920                     |            |                                                                                             |     | 842                                         |        |          |     |        |    |
| ntime           | 2-                   | Dr. Suma Swamy .  Professor                | CL       | 80               | 837                     | 1          |                                                                                             | 50  | 50                                          | 80     | SI       | 5)  | ध<br>ध |    |
| ntime           | 3.                   | Dr. Søeenivaba B.C<br>Associate professo   | 1        | 1                | 38                      |            | 3                                                                                           | *   | 78                                          | 1      |          | 支   | *      | 04 |
| ntimo           | 4.                   | Mas Rekha B.N<br>Associate professo        | 4.5<br>B |                  |                         | 37.5       | 3 </td <td></td> <td>68</td> <td>646</td> <td>4.5<br/>A</td> <td>e</td> <td></td> <td></td> |     | 68                                          | 646    | 4.5<br>A | e   |        |    |
| ultime<br>ntime | 5.                   | Dr. Savita choudhary<br>Associate profess  | A:5      | 4                | × 0                     |            | 2                                                                                           | 183 | 1                                           | 8      | 8        | 3   | 90     | 0  |
| ltimo<br>timo   |                      | Dr. Soumya Patil<br>Associate Penfesso     | 8,       | 3 8 8            | 3 2 6<br>4 2 4<br>4 2 4 |            | ī                                                                                           | 8   | A 12 00 00 00 00 00 00 00 00 00 00 00 00 00 | 81     | 23       | 84  | es x   |    |
| Mino<br>Tino    | 7.                   | 118. Elaiyasaja P                          | 9.       | الد الما<br>رم و | کی دو<br>در م<br>در م   | 0          |                                                                                             | 90  | P Gre                                       | de de  | Se f     | 80  | 8      | ,  |
| time            |                      | Number Present M Daily E                   | 6        | 200              | 7 2 4                   | <b>[</b> ] |                                                                                             | Q'  | 2500                                        | 4      | 9 60     | 600 | 16.    | 4  |
|                 |                      | Initials M                                 |          | İ                |                         |            |                                                                                             |     |                                             |        |          |     | İ      | 1  |

|    | F  | Sec | tic | on , |    | CS | E  | IA. | r H |    | OF | •  | PI | ace | I. | 1a<br>3a | sc<br>ng | h<br>alox           | .202           | 3              |
|----|----|-----|-----|------|----|----|----|-----|-----|----|----|----|----|-----|----|----------|----------|---------------------|----------------|----------------|
| 14 | 15 | 16  | 17  | 18   | 19 | 20 | 21 | 22  | 23  | 24 | 25 | 26 | 27 | 28  | 29 | 30       | 31       | No. of days present | FEES<br>Rs. P. | Date of ayment |