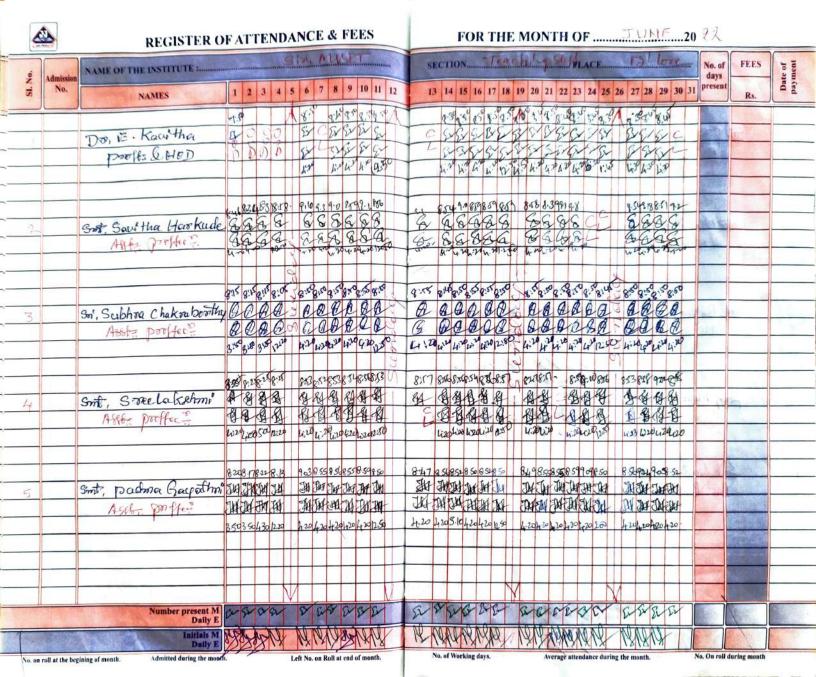

#### 2.4.1: Percentage of full-time teachers against sanctioned posts during the last five years

2.2.1\_6 Staff Attendance Register- Supporting Document for list of Faculty

Name of the Institute Six MVIT