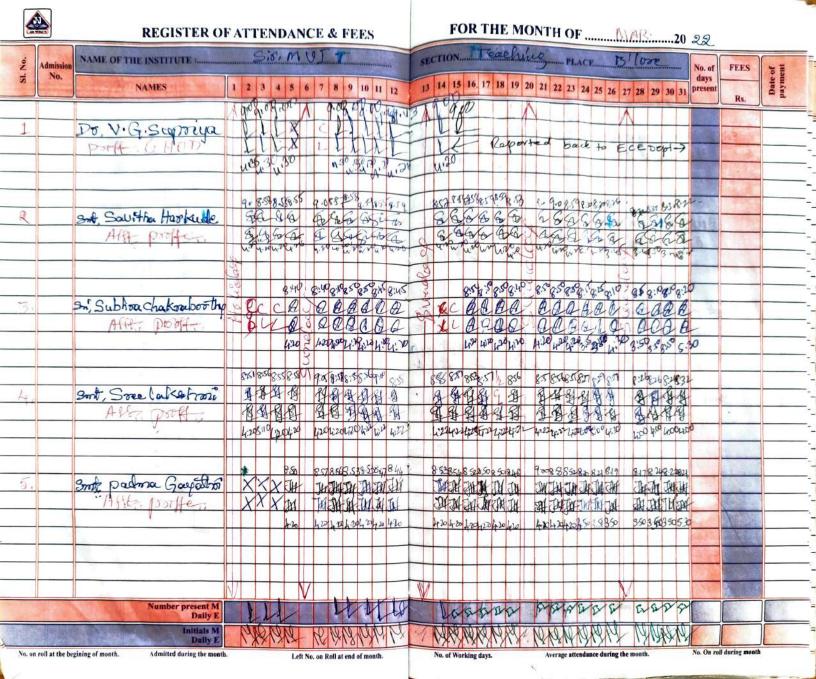

#### 2.4.1: Percentage of full-time teachers against sanctioned posts during the last five years

2.2.1\_6 Staff Attendance Register- Supporting Document for list of Faculty

Name of the Institute Six MVIT