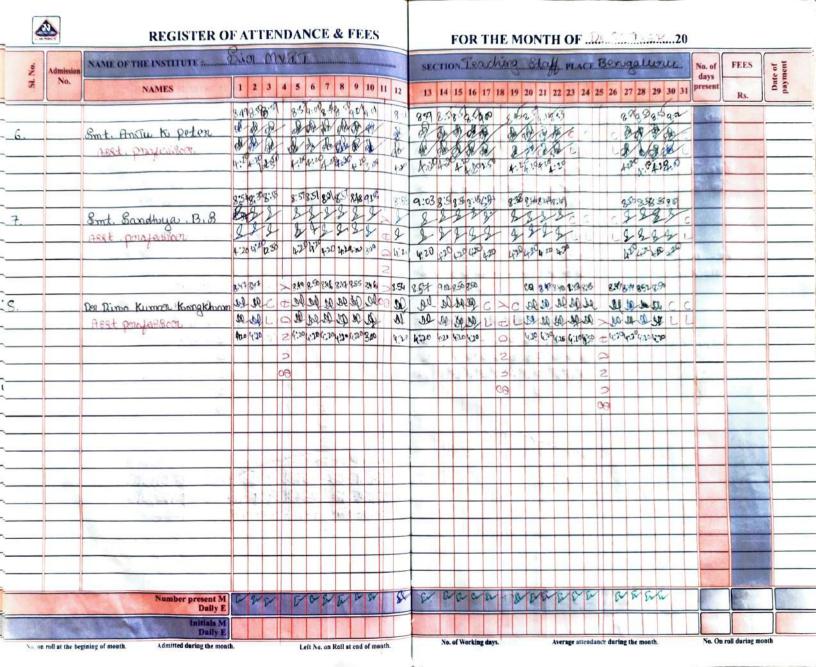

#### 2.4.1: Percentage of full-time teachers against sanctioned posts during the last five years

2.2.1\_6 Staff Attendance Register- Supporting Document for list of Faculty

Name of the Institute Six MVIT

| SI. No.         | Admi<br>ssion<br>No. | NAMES                                      | 1        | 2                | 3                       | 4          | 5                                                                                           | 6   | 7                                           | 8      | 9        | 10  | 11     | 12 |
|-----------------|----------------------|--------------------------------------------|----------|------------------|-------------------------|------------|---------------------------------------------------------------------------------------------|-----|---------------------------------------------|--------|----------|-----|--------|----|
| itina           | 1.                   | Teaching Staff Dr. Anitha T. L  Prof x HOD |          | 6                | (E)                     |            |                                                                                             | 00  | 0                                           | @<br>@ | 0        | 2   | 3      |    |
| enittu          |                      |                                            | 4.2      |                  | 920                     |            |                                                                                             |     | 842                                         |        |          |     |        |    |
| ntime           | 2-                   | Dr. Suma Swamy .  Professor                | CL       | 80               | 837                     | 1          |                                                                                             | 50  | 50                                          | 80     | SI       | 5)  | ध<br>ध |    |
| ntime           | 3.                   | Dr. Søeenivaba B.C<br>Associate professo   | 1        | 1                | 38                      |            | 3                                                                                           | *   | 78                                          | 1      |          | 支   | *      | 04 |
| ntimo           | 4.                   | Mas Rekha B.N<br>Associate professo        | 4.5<br>B |                  |                         | 37.5       | 3 </td <td></td> <td>68</td> <td>646</td> <td>4.5<br/>A</td> <td>e</td> <td></td> <td></td> |     | 68                                          | 646    | 4.5<br>A | e   |        |    |
| ultime<br>ntime | 5.                   | Dr. Savita choudhary<br>Associate profess  | A:5      | 4                | × 0                     |            | 2                                                                                           | 183 | 1                                           | 8      | 8        | 3   | 90     | 0  |
| ltimo<br>timo   |                      | Dr. Soumya Patil<br>Associate Penfesso     | 8,       | 3 8 8            | 3 2 6<br>4 2 4<br>4 2 4 |            | ī                                                                                           | 8   | A 12 00 00 00 00 00 00 00 00 00 00 00 00 00 | 81     | 23       | 84  | es x   |    |
| Mino<br>Tino    | 7.                   | 118. Elaiyasaja P                          | 9.       | الد الما<br>رم و | کی دو<br>در م<br>در م   | 0          |                                                                                             | 90  | P Gre                                       | de de  | Se f     | 80  | 8      | ,  |
| time            |                      | Number Present M Daily E                   | 6        | 200              | 7 2 4                   | <b>[</b> ] |                                                                                             | Q'  | 2500                                        | 4      | 9 60     | 600 | 16.    | 4  |
|                 |                      | Initials M                                 |          | İ                |                         |            |                                                                                             |     |                                             |        |          |     | İ      | 1  |

|    | F  | Sec | tic | on , |    | CS | E  | IA. | r H |    | OF | •  | PI | ace | I. | 1a<br>3a | sc<br>ng | h<br>alox           | .202           | 3              |
|----|----|-----|-----|------|----|----|----|-----|-----|----|----|----|----|-----|----|----------|----------|---------------------|----------------|----------------|
| 14 | 15 | 16  | 17  | 18   | 19 | 20 | 21 | 22  | 23  | 24 | 25 | 26 | 27 | 28  | 29 | 30       | 31       | No. of days present | FEES<br>Rs. P. | Date of ayment |