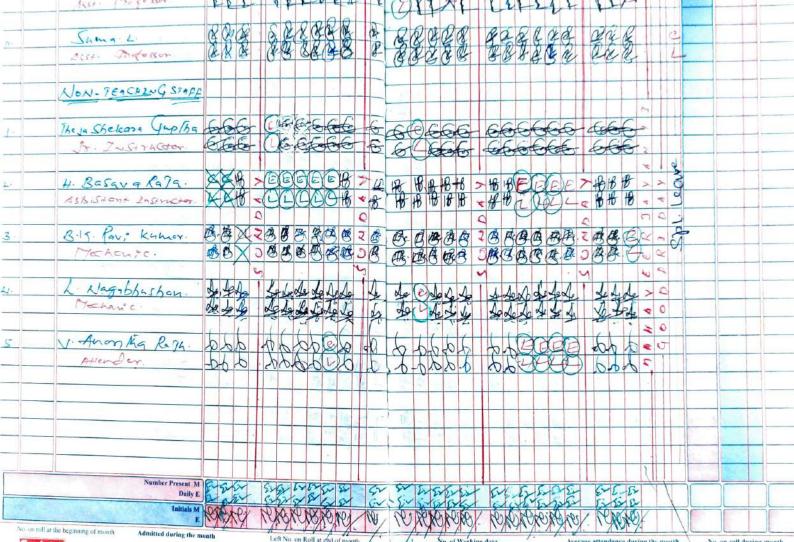

MAYUR

Name of the Institute .. Six MVIT

| SI. No. | Admi<br>ssion<br>No. | NAMES                                               | 1      | 2    | 3            | 4      | 5           | 6   | 7           | 8     | 9    | 10   | 11           | 12  |
|---------|----------------------|-----------------------------------------------------|--------|------|--------------|--------|-------------|-----|-------------|-------|------|------|--------------|-----|
| ntimo   | 11-                  | Non-Teaching Staff Mxs Savithar R. Asst Instructor  | 0      | 3.5  | Sol          |        |             | E   | L           |       |      | - 1  | 31           | 1   |
| ultima  |                      |                                                     |        |      | tral         |        | *           |     |             |       |      |      |              | E X |
| Inline  | 18                   | Mas Nethravathi S<br>Nest Instructor                | Self & | S.   | 4.00         |        | forther the | 3   | 800         | 8     | 8    | e de | Je Je        |     |
| ottime  |                      |                                                     |        | -    | - Paris      | $\Box$ |             |     | 1           | 4     | 1    | -    | 2 4          | Y.  |
| Intima  | 19.                  | Mos R Radlika<br>Dogsammer                          | B      | L R  | 6 Rd         | 0      |             | 10  | 890<br>6 80 | e Ru  | e RI | 60   | 6 ROC 30 1-3 | 2   |
| Olltime |                      | T J                                                 | 43     | 504  | 304          | 200    |             | 4   | 104-5       | 10 43 | 504  | 3 4  | 3043         | jo. |
| Intime  | 20.                  | Mr. Sunil Kumas JS<br>Programmer                    |        |      |              | 0.00   |             | X+  |             |       |      |      |              | 7 4 |
| Wana    |                      | Pool                                                |        |      | 1            |        | -           | 2   |             |       | 1    | 1    |              | 0   |
| Intimo  | 21.                  | Administrative Staff Mr Ravikumas B.K. Clear Typist | 2      | 日本   | 12 C         | 2      |             | -   | ST TO       | 200   | 30   | 3 6  | 46           | R M |
| Outtimo |                      | Clear I Alex                                        | l'     | 17,4 | 出            |        |             | 9   | 15          | 3/6   | 3 6  | 时    | 694          | H   |
| ntima   | යින් .               | Supportive Staff Mr. Chetan V                       |        | let. | 10 6<br>10 6 | d      |             | 1   | 850         | 1     | le   | tel  | 100          | Let |
| niltoc  |                      | Attender                                            |        | x 30 | 0.00<br>N.30 | 130    |             | 94. | w35         |       |      |      | NO. Y        |     |
|         |                      |                                                     |        |      |              |        |             |     |             |       |      |      |              | 1   |
|         |                      | Number Present M<br>Daily I                         |        |      |              |        |             |     |             |       |      |      |              |     |
|         |                      | Initials 8                                          | 4      |      |              |        |             |     |             |       |      |      |              |     |

FOR THE MONTH OF .... March ...... 2023 Section CSE Place Bangaloge No. of Date of Payment 13 14 15 16 17 18 19 20 21 22 23 24 25 26 27 28 29 30 31 days present 900853 RU RU 858 903 859 878 9-03 Be Be De De De De 859859839 853859901 859857 FUE FOR RUE RUE RUE RUE RUE RUE 130 F3 RUE AND RUE AND RUB 430 430 430 430 430 130 430 AB AB AB AB 130 AN 200 京大学 · 大学 430 43943 430 430 4-10430