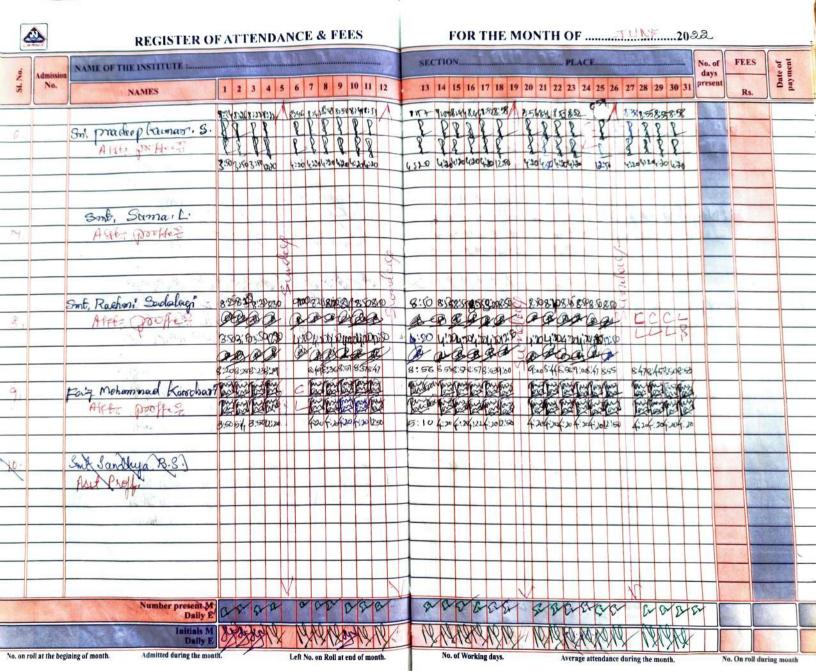

#### 2.4.1: Percentage of full-time teachers against sanctioned posts during the last five years

2.2.1\_6 Staff Attendance Register- Supporting Document for list of Faculty

Name of the Institute Six MVIT