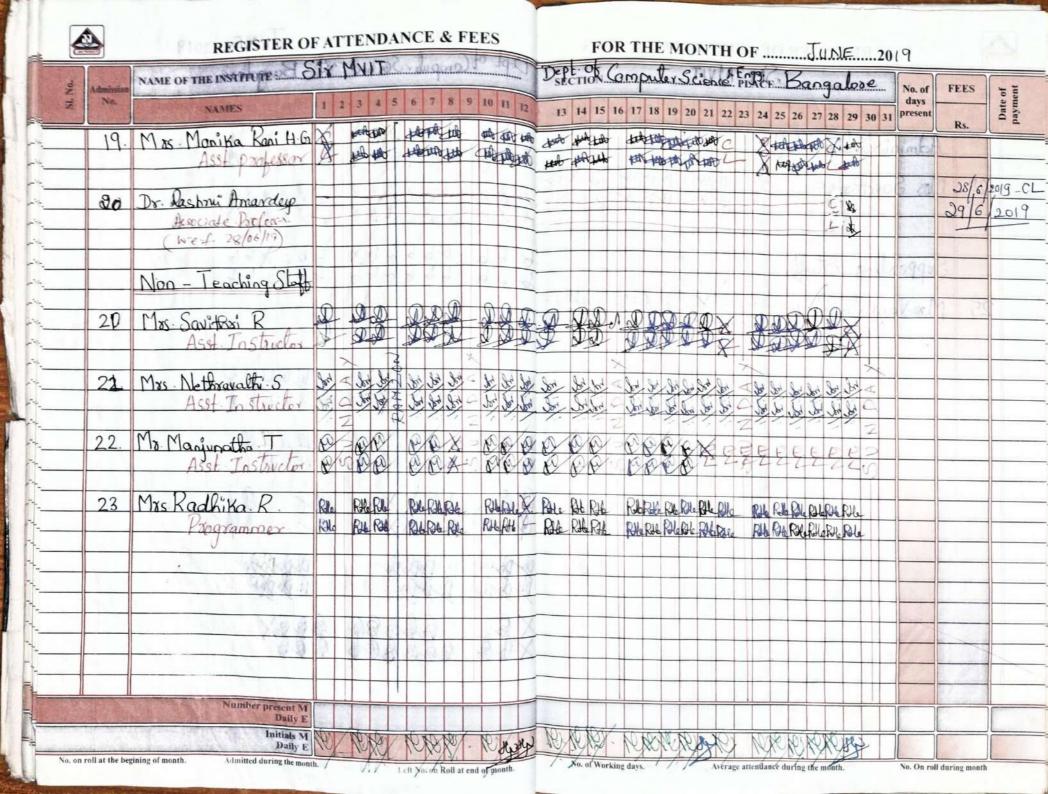

#### 2.4.1: Percentage of full-time teachers against sanctioned posts during the last five years

2.2.1\_6 Staff Attendance Register- Supporting Document for list of Faculty

Name of the Institute Six MVIT